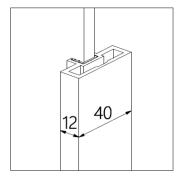

## **TECHNICAL SPECIFICATIONS**

| S/N | Description         | Specifications                                       |
|-----|---------------------|------------------------------------------------------|
| 1   | Panel Configuration | Up to 5 Panels                                       |
| 2   | Finishing           | Matte Black                                          |
| 3   | Door Width          | 585 - 1200mm                                         |
| 4   | Max. Panel Weight   | 80 KG                                                |
| 5   | Door Configuration  | 8mm glass (Framed)                                   |
| 6   | Frame Dimensions    | Ultra Slim 12mm (Frontal view) x 40mm (Profile view) |
| 7   | Adjustment Modes    | Bi-directional Push-Pull Sliding                     |
| 8   | Soft Closing        | 2 Way Soft Closing                                   |