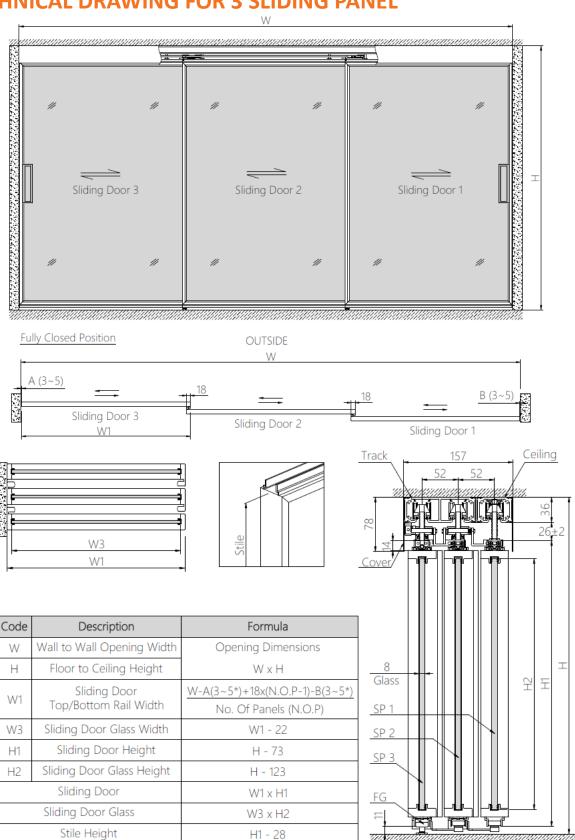

|
| 5   | Door Configuration  | 8mm glass (Framed)                                   |
| 6   | Frame Dimensions    | Ultra Slim 12mm (Frontal view) x 40mm (Profile view) |
| 7   | Adjustment Modes    | Bi-directional Push-Pull Sliding                     |
| 8   | Soft Closing        | 2 Way Soft Closing                                   |





# BST80 BI-DIRECTIONAL SYNCHRONIZE TELESCOPIC SLIDING



#### BST80-3S Includes:

- 1. Soft Closing Barrier Carrier, 1nos
- 2. Latch Activator, 2nos
- 3. Carriage Roller, 5nos
- 4. Bracket, 6nos
- 5. Tooth Belt 2.5m, 1nos
- 6. Retaining Bracket, 6nos
- 7. Floor Roller Guide, 4nos
- 8. Tooth Belt Side Clamp, 2nos



## ADDITIONAL COMPONENTS





## BST80 BI-DIRECTIONAL SYNCHRONIZE TELESCOPIC SLIDING

## **TECHNICAL DRAWING FOR 3 SLIDING PANEL**







### Estron Marketing Pte. Ltd.

141 Woodlands Industrial Park E5 E-terrace Singapore 757507 tel. +65 6853 9041 fax. +65 6853 9042