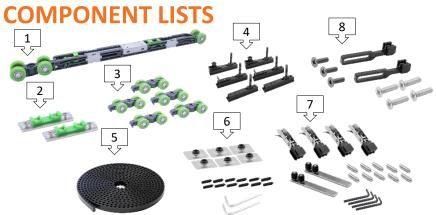

#### BST80-3S Includes:

- 1. Soft Closing Barrier Carrier, 1nos
- 2. Latch Activator, 2nos
- 3. Carriage Roller, 5nos
- 4. Bracket, 6nos
- 5. Tooth Belt 2.5m, 1nos
- 6. Retaining Bracket, 6nos
- 7. Floor Roller Guide, 4nos
- 8. Tooth Belt Side Clamp, 2nos