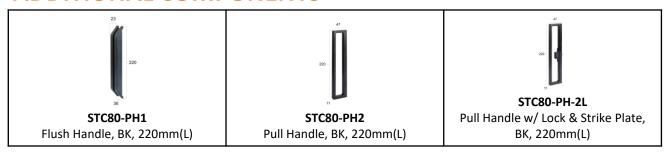

|
| 4   | Max. Panel Weight   | 80 KG                                                |
| 5   | Door Configuration  | 8mm glass (Framed)                                   |
| 6   | Frame Dimensions    | Ultra Slim 12mm (Frontal view) x 40mm (Profile view) |
| 7   | Adjustment Modes    | Bi-directional Push-Pull Sliding                     |
| 8   | Soft Closing        | 2 Way Soft Closing                                   |





# BST80 BI-DIRECTIONAL SYNCHRONIZE TELESCOPIC SLIDING



#### BST80-3S Includes:

- 1. Soft Closing Barrier Carrier, 1nos
- 2. Latch Activator, 2nos
- 3. Carriage Roller, 5nos
- 4. Bracket, 6nos
- 5. Tooth Belt 2.5m, 1nos
- 6. Retaining Bracket, 6nos
- 7. Floor Roller Guide, 4nos
- 8. Tooth Belt Side Clamp, 2nos



## ADDITIONAL COMPONENTS





## BST80 BI-DIRECTIONAL SYNCHRONIZE TELESCOPIC SLIDING

## **TECHNICAL DRAWING FOR 3 SLIDING PANEL**







### Estron Marketing Pte. Ltd.

141 Woodlands Industrial Park E5 E-terrace Singapore 757507 tel. +65 6853 9041 fax. +65 6853 9042