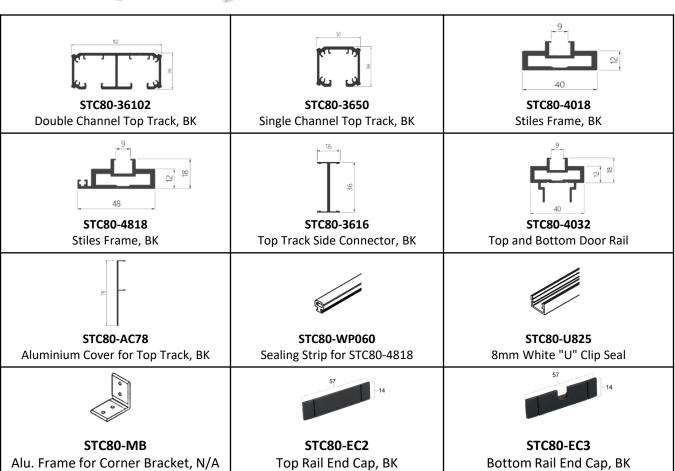

585 - 1200mm                                         |
| 4   | Max. Panel Weight   | 80 KG                                                |
| 5   | Door Configuration  | 8mm glass (Framed)                                   |
| 6   | Frame Dimensions    | Ultra Slim 12mm (Frontal view) x 40mm (Profile view) |
| 7   | Adjustment Modes    | Bi-directional Push-Pull Sliding                     |
| 8   | Soft Closing        | 2 Way Soft Closing                                   |





# BST80 BI-DIRECTIONAL SYNCHRONIZE TELESCOPIC SLIDING



#### BST80-3S Includes:

- 1. Soft Closing Barrier Carrier, 1nos
- 2. Latch Activator, 2nos
- 3. Carriage Roller, 5nos
- 4. Bracket, 6nos
- 5. Tooth Belt 2.5m, 1nos
- 6. Retaining Bracket, 6nos
- 7. Floor Roller Guide, 4nos
- 8. Tooth Belt Side Clamp, 2nos



## ADDITIONAL COMPONENTS





## BST80 BI-DIRECTIONAL SYNCHRONIZE TELESCOPIC SLIDING

## **TECHNICAL DRAWING FOR 3 SLIDING PANEL**







### Estron Marketing Pte. Ltd.

141 Woodlands Industrial Park E5 E-terrace Singapore 757507 tel. +65 6853 9041 fax. +65 6853 9042