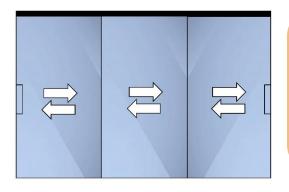

Estron's BST80 bi-directional synchronize telescopic sliding glass door system enables synchronized movement of multiple panels and enables easy access from both sides of doorway.

A harmonious and effortless opening or closing experience, enhancing user convenience. With soft closing mechanisms, the doors glide effortlessly to a close, eliminating abrupt slamming noises.