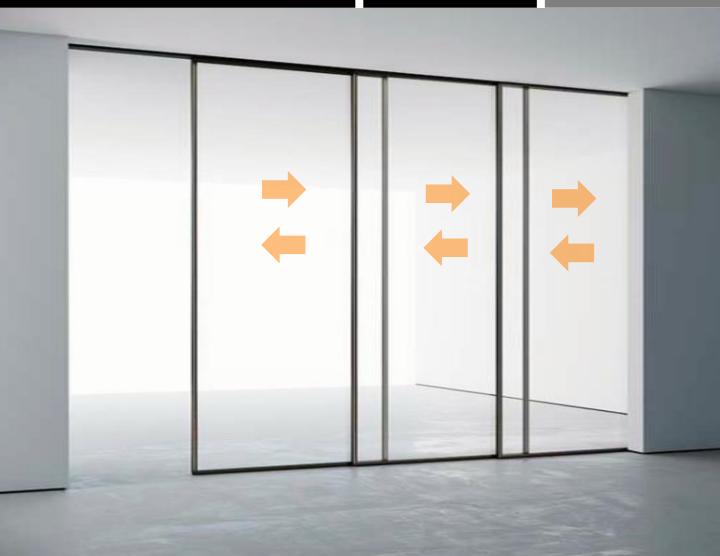

## **FEATURES**

Ideal for connecting living rooms with study rooms or kitchens. Creating a harmonious blend of indoor spaces. Offering a serene atmosphere with the assurance of a gentle, noiseless closure. Ultra slim aluminium frame in matte black and no bottom track incorporates your interior spaces in a sleek manner.

Estron's BST80 bi-directional synchronize telescopic sliding glass door system enables synchronized movement of multiple panels and enables easy access from both sides of doorway.

A harmonious and effortless opening or closing experience, enhancing user convenience. With soft closing mechanisms, the doors glide effortlessly to a close, eliminating abrupt slamming noises.