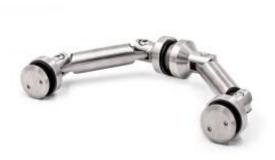

#### **FEATURES**

- Point fix connector can be fixed with flathead point studs or countersunk point studs
- · Material: SS304
- · Finish: SSS



PFC-1/75.F (Flat Head)





PFC-2/82.F (Flat Head)





PFC-3/82.F (Flat Head)







PFC-4/82 (Flat Head)



**GLASS PREPARATION** 



PFC-5-F
Attach to wall or square tube
(Curve plate available
for circular tube too)





PFC-6-F
Attach to wall or square tube
(Curve plate available
for circular tube too)







PFC-58/1





PFC-58/2





PFC-58/3





PFC-48







PFC-6A



**PFC-7/6A** 



**PFC-7/6B** 



PFC-7/12 (Adjustable)



PFC-7/18

























#### Estron Marketing Pte. Ltd.

141 Woodlands Industrial Park E5 E-terrace Singapore 757507 tel. +65 6853 9041 fax. +65 6853 9042

e-mail. sales@estron.com.sg url. www.estron.com.sg