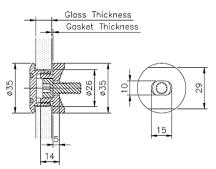

PFC-58/1

PFC-58/2

PFC-58/3

PFC-48

PFC-6A

**PFC-7/6A** 

**PFC-7/6B** 

PFC-7/12 (Adjustable)