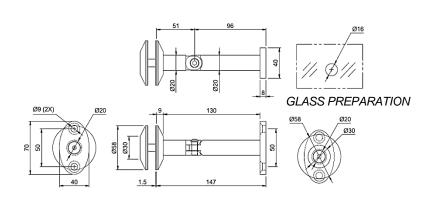

PFC-58/1

PFC-58/2

PFC-58/3

PFC-48

PFC-6A

**PFC-7/6A** 

**PFC-7/6B** 

PFC-7/12 (Adjustable)