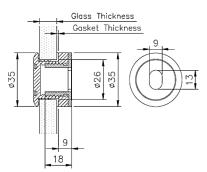

#### **FEATURES**

- Point fix connector can be fixed with flathead point studs or countersunk point studs
- · Material: SS304
- · Finish: SSS

PFC-1/75.F (Flat Head)

PFC-2/82.F (Flat Head)

PFC-3/82.F (Flat Head)