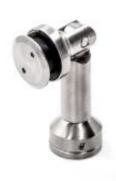

#### **FEATURES**

- Point fix connector can be fixed with flathead point studs or countersunk point studs
- · Material: SS304
- · Finish: SSS

PFC-1/75.F (Flat Head)

PFC-2/82.F (Flat Head)

PFC-3/82.F (Flat Head)