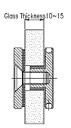

#### **FEATURES**

- Point fix connector can be fixed with flathead point studs or countersunk point studs
- · Material: SS304
- · Finish: SSS

PFC-1/75.F (Flat Head)

PFC-2/82.F (Flat Head)

PFC-3/82.F (Flat Head)