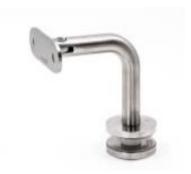

PFC-4/82 (Flat Head)

**GLASS PREPARATION** 

PFC-5-F
Attach to wall or square tube
(Curve plate available
for circular tube too)

PFC-6-F
Attach to wall or square tube
(Curve plate available
for circular tube too)