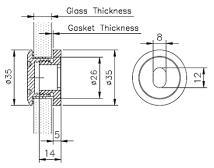

PFC-58/1

PFC-58/2

PFC-58/3

PFC-48

PFC-6A

**PFC-7/6A** 

**PFC-7/6B** 

PFC-7/12 (Adjustable)