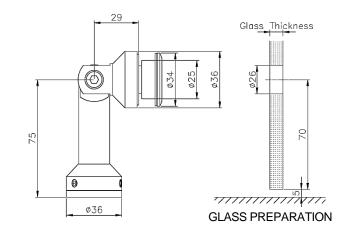

PFC-4/82 (Flat Head)

**GLASS PREPARATION** 

PFC-5-F
Attach to wall or square tube
(Curve plate available
for circular tube too)

PFC-6-F
Attach to wall or square tube
(Curve plate available
for circular tube too)