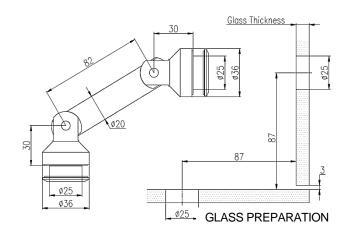

PFC-4/82 (Flat Head)

**GLASS PREPARATION** 

PFC-5-F
Attach to wall or square tube
(Curve plate available
for circular tube too)

PFC-6-F
Attach to wall or square tube
(Curve plate available
for circular tube too)