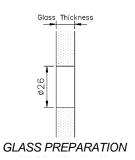

PFC-4/82 (Flat Head)

**GLASS PREPARATION** 

PFC-5-F
Attach to wall or square tube
(Curve plate available
for circular tube too)

PFC-6-F
Attach to wall or square tube
(Curve plate available
for circular tube too)