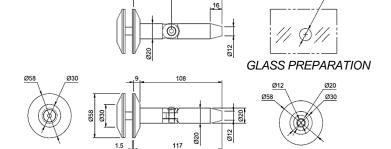

PFC-58/1

PFC-58/2

PFC-58/3

PFC-48

PFC-6A

**PFC-7/6A** 

**PFC-7/6B** 

PFC-7/12 (Adjustable)