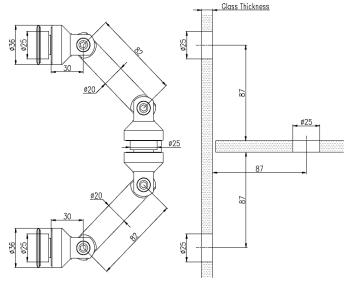

#### **FEATURES**

- Point fix connector can be fixed with flathead point studs or countersunk point studs
- · Material: SS304
- · Finish: SSS



PFC-1/75.F (Flat Head)





PFC-2/82.F (Flat Head)





PFC-3/82.F (Flat Head)







PFC-4/82 (Flat Head)



**GLASS PREPARATION** 



PFC-5-F
Attach to wall or square tube
(Curve plate available
for circular tube too)





PFC-6-F
Attach to wall or square tube
(Curve plate available
for circular tube too)







PFC-58/1





PFC-58/2





PFC-58/3





PFC-48







PFC-6A



**PFC-7/6A** 



**PFC-7/6B** 



PFC-7/12 (Adjustable)



PFC-7/18

























#### Estron Marketing Pte. Ltd.

141 Woodlands Industrial Park E5 E-terrace Singapore 757507 tel. +65 6853 9041 fax. +65 6853 9042

e-mail. sales@estron.com.sg url. www.estron.com.sg