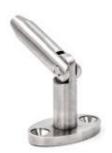

#### **FEATURES**

- Point fix connector can be fixed with flathead point studs or countersunk point studs
- · Material: SS304
- · Finish: SSS

PFC-1/75.F (Flat Head)

PFC-2/82.F (Flat Head)

PFC-3/82.F (Flat Head)