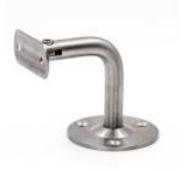

PFC-4/82 (Flat Head)

**GLASS PREPARATION** 

PFC-5-F
Attach to wall or square tube
(Curve plate available
for circular tube too)

PFC-6-F
Attach to wall or square tube
(Curve plate available
for circular tube too)