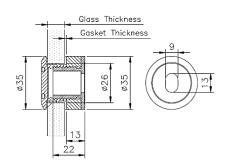

#### **FEATURES**

- Point fix connector can be fixed with flathead point studs or countersunk point studs
- · Material: SS304
- · Finish: SSS

PFC-1/75.F (Flat Head)

PFC-2/82.F (Flat Head)

PFC-3/82.F (Flat Head)