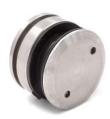

#### **FEATURES**

- Point fix connector can be fixed with flathead point studs or countersunk point studs
- · Material: SS304
- · Finish: SSS

PFC-1/75.F (Flat Head)

PFC-2/82.F (Flat Head)

PFC-3/82.F (Flat Head)