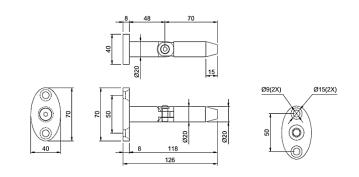

#### **FEATURES**

- Point fix connector can be fixed with flathead point studs or countersunk point studs
- · Material: SS304
- · Finish: SSS

PFC-1/75.F (Flat Head)

PFC-2/82.F (Flat Head)

PFC-3/82.F (Flat Head)

PFC-4/82 (Flat Head)

**GLASS PREPARATION** 

PFC-5-F
Attach to wall or square tube
(Curve plate available
for circular tube too)

PFC-6-F
Attach to wall or square tube
(Curve plate available
for circular tube too)