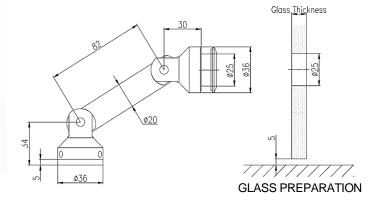

PFC-58/1

PFC-58/2

PFC-58/3

PFC-48

PFC-6A

**PFC-7/6A** 

**PFC-7/6B** 

PFC-7/12 (Adjustable)

PFC-7/18