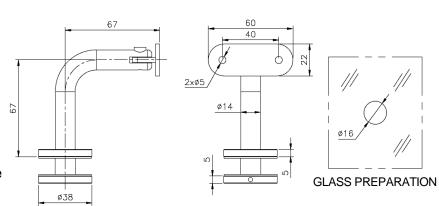

PFC-4/82 (Flat Head)

**GLASS PREPARATION** 

PFC-5-F
Attach to wall or square tube
(Curve plate available
for circular tube too)

PFC-6-F
Attach to wall or square tube
(Curve plate available
for circular tube too)