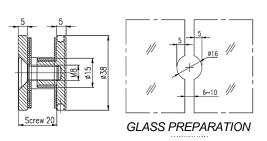

PFC-4/82 (Flat Head)

**GLASS PREPARATION** 

PFC-5-F
Attach to wall or square tube
(Curve plate available
for circular tube too)

PFC-6-F
Attach to wall or square tube
(Curve plate available
for circular tube too)