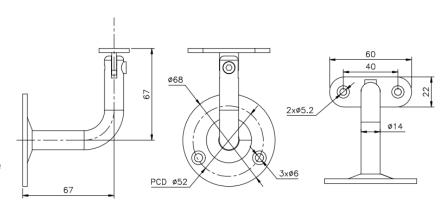

PFC-4/82 (Flat Head)

**GLASS PREPARATION** 

PFC-5-F
Attach to wall or square tube
(Curve plate available
for circular tube too)

PFC-6-F
Attach to wall or square tube
(Curve plate available
for circular tube too)