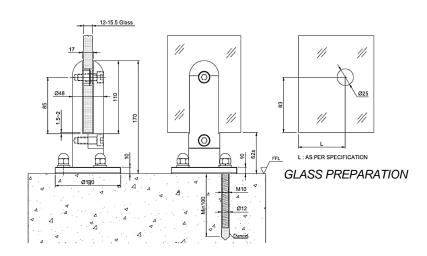

PFC-4/82 (Flat Head)

**GLASS PREPARATION** 

PFC-5-F
Attach to wall or square tube
(Curve plate available
for circular tube too)

PFC-6-F
Attach to wall or square tube
(Curve plate available
for circular tube too)