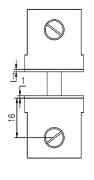

**GC-904-G**Finish: CP
Type 1 – Dia25: For glass thk 8 – 12mm
Type 2 - Dia25: For glass thk 8

**GC-904-T**Finish: CP
Dia25: For glass thk 8 – 12mm

GC-905-135 Finish: CP Glass Connector 135° 30x50 CP

GC-905-90 Finish: CP Glass Connector 90° 30x50 CP