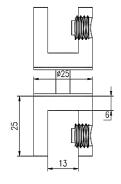

**GC-904-G**Finish: CP
Type 1 – Dia25: For glass thk 8 – 12mm
Type 2 - Dia25: For glass thk 8

**GC-904-T**Finish: CP
Dia25: For glass thk 8 – 12mm

GC-905-135 Finish: CP Glass Connector 135° 30x50 CP

GC-905-90 Finish: CP Glass Connector 90° 30x50 CP