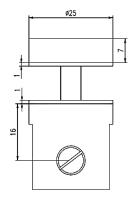

#### GC-903-12

Finish: CP (For 10 – 12mm Glass)

GC-903-15

Finish: CP / BK (For 12 – 15mm Glass)

(For GC-903-12)

GC-904-19 Finish: CP Dia19: Forglass thk 8 – 10mm

GC-904-25 Finish: CP Dia25: Forglass thk 8 – 12mm