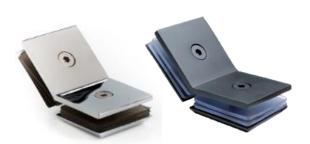

### **FEATURES**

- · Provides a mechanical fixing of glass panels
- Suitable for connection 8 10mm thick frameless glass panels
- Various design to suit various functions (Glass Wall 90°/ Glass Glass 90°, 135°, 180°)
- · Material: Brass
- Finish: Chrome Polish (CP) / Black (BK)