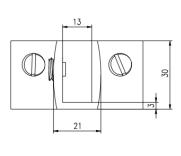

0 Finish: CP / BK





**GLASS PREPARATION** 





SSA-930 Finish: CP / BK







**GLASS PREPARATION** 





SSA-940 Finish: CP / BK









GLASS PREPARATION





GC-901 Finish: CP / BK





GC-902 Finish: CP









#### GC-903-12

Finish: CP (For 10 – 12mm Glass)

GC-903-15

Finish: CP / BK (For 12 – 15mm Glass)





(For GC-903-12)





GC-904-19 Finish: CP Dia19: Forglass thk 8 – 10mm







GC-904-25 Finish: CP Dia25: Forglass thk 8 – 12mm







**GC-904-G**Finish: CP
Type 1 – Dia25: For glass thk 8 – 12mm
Type 2 - Dia25: For glass thk 8









**GC-904-T**Finish: CP
Dia25: For glass thk 8 – 12mm











GC-905-135 Finish: CP Glass Connector 135° 30x50 CP





GC-905-90 Finish: CP Glass Connector 90° 30x50 CP







GC-905-T Finish: CP Glass Connector T-Junction 30x60 CP







#### Estron Marketing Pte. Ltd.

141 Woodlands Industrial Park E5 E-terrace Singapore 757507 tel. +65 6853 9041 fax. +65 6853 9042

e-mail. sales@estron.com.sg url. www.estron.com.sg