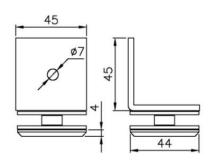

SSA-900 Finish: CP / BK

**GLASS PREPARATION** 

SSA-910 Finish: CP / BK

**GLASS PREPARATION** 

SSA-920 Finish: CP / BK

**GLASS PREPARATION** 

SSA-930 Finish: CP / BK

**GLASS PREPARATION** 