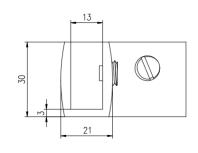

**GC-904-G**Finish: CP
Type 1 – Dia25: For glass thk 8 – 12mm
Type 2 - Dia25: For glass thk 8

**GC-904-T**Finish: CP
Dia25: For glass thk 8 – 12mm

GC-905-135 Finish: CP Glass Connector 135° 30x50 CP

GC-905-90 Finish: CP Glass Connector 90° 30x50 CP