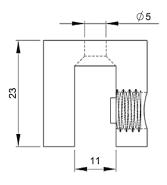

#### GC-903-12

Finish: CP (For 10 – 12mm Glass)

GC-903-15

Finish: CP / BK (For 12 – 15mm Glass)

(For GC-903-12)

GC-904-19 Finish: CP Dia19: Forglass thk 8 – 10mm

GC-904-25 Finish: CP Dia25: Forglass thk 8 – 12mm