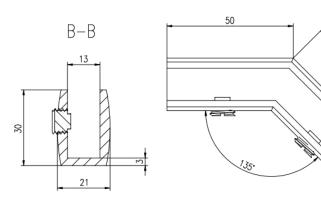

**GC-904-G**Finish: CP
Type 1 – Dia25: For glass thk 8 – 12mm
Type 2 - Dia25: For glass thk 8

**GC-904-T**Finish: CP
Dia25: For glass thk 8 – 12mm

GC-905-135 Finish: CP Glass Connector 135° 30x50 CP

GC-905-90 Finish: CP Glass Connector 90° 30x50 CP