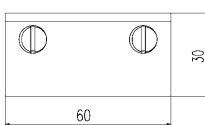

### **FEATURES**

- · Provides a mechanical fixing of glass panels
- Suitable for connection 8 10mm thick frameless glass panels
- Various design to suit various functions (Glass Wall 90°/ Glass Glass 90°, 135°, 180°)
- · Material: Brass
- Finish: Chrome Polish (CP) / Black (BK)



SSA-900 Finish: CP / BK





**GLASS PREPARATION** 



SSA-910 Finish: CP / BK





**GLASS PREPARATION** 



SSA-920 Finish: CP / BK





**GLASS PREPARATION** 





SSA-930 Finish: CP / BK







**GLASS PREPARATION** 





SSA-940 Finish: CP / BK









GLASS PREPARATION





GC-901 Finish: CP / BK





GC-902 Finish: CP









#### GC-903-12

Finish: CP (For 10 – 12mm Glass)

GC-903-15

Finish: CP / BK (For 12 – 15mm Glass)





(For GC-903-12)





GC-904-19 Finish: CP Dia19: Forglass thk 8 – 10mm







GC-904-25 Finish: CP Dia25: Forglass thk 8 – 12mm







**GC-904-G**Finish: CP
Type 1 – Dia25: For glass thk 8 – 12mm
Type 2 - Dia25: For glass thk 8









**GC-904-T**Finish: CP
Dia25: For glass thk 8 – 12mm











GC-905-135 Finish: CP Glass Connector 135° 30x50 CP





GC-905-90 Finish: CP Glass Connector 90° 30x50 CP







GC-905-T Finish: CP Glass Connector T-Junction 30x60 CP







#### Estron Marketing Pte. Ltd.

141 Woodlands Industrial Park E5 E-terrace Singapore 757507 tel. +65 6853 9041 fax. +65 6853 9042

e-mail. sales@estron.com.sg url. www.estron.com.sg