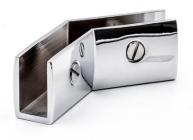

**GC-904-G**Finish: CP
Type 1 – Dia25: For glass thk 8 – 12mm
Type 2 - Dia25: For glass thk 8

**GC-904-T**Finish: CP
Dia25: For glass thk 8 – 12mm

GC-905-135 Finish: CP Glass Connector 135° 30x50 CP

GC-905-90 Finish: CP Glass Connector 90° 30x50 CP