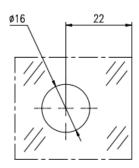

#### GC-903-12

Finish: CP (For 10 – 12mm Glass)

GC-903-15

Finish: CP / BK (For 12 – 15mm Glass)

(For GC-903-12)

GC-904-19 Finish: CP Dia19: Forglass thk 8 – 10mm

GC-904-25 Finish: CP Dia25: Forglass thk 8 – 12mm