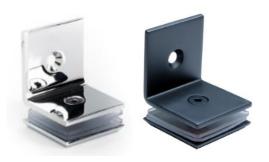

### **FEATURES**

- · Provides a mechanical fixing of glass panels
- Suitable for connection 8 10mm thick frameless glass panels
- Various design to suit various functions (Glass Wall 90°/ Glass Glass 90°, 135°, 180°)
- · Material: Brass
- Finish: Chrome Polish (CP) / Black (BK)