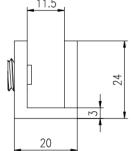

SSA-900 Finish: CP / BK

**GLASS PREPARATION** 

SSA-910 Finish: CP / BK

**GLASS PREPARATION** 

SSA-920 Finish: CP / BK

**GLASS PREPARATION** 

SSA-930 Finish: CP / BK

**GLASS PREPARATION** 

SSA-940 Finish: CP / BK

GLASS PREPARATION

GC-901 Finish: CP / BK

GC-902 Finish: CP