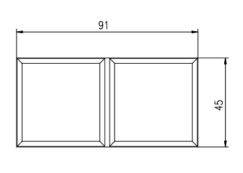

### **FEATURES**

- · Provides a mechanical fixing of glass panels
- Suitable for connection 8 10mm thick frameless glass panels
- Various design to suit various functions (Glass Wall 90°/ Glass Glass 90°, 135°, 180°)
- · Material: Brass
- Finish: Chrome Polish (CP) / Black (BK)



SSA-900 Finish: CP / BK





**GLASS PREPARATION** 



SSA-910 Finish: CP / BK





**GLASS PREPARATION** 



SSA-920 Finish: CP / BK





**GLASS PREPARATION** 





SSA-930 Finish: CP / BK







**GLASS PREPARATION** 





SSA-940 Finish: CP / BK









GLASS PREPARATION





GC-901 Finish: CP / BK





GC-902 Finish: CP









#### GC-903-12

Finish: CP (For 10 – 12mm Glass)

GC-903-15

Finish: CP / BK (For 12 – 15mm Glass)





(For GC-903-12)





GC-904-19 Finish: CP Dia19: Forglass thk 8 – 10mm







GC-904-25 Finish: CP Dia25: Forglass thk 8 – 12mm







**GC-904-G**Finish: CP
Type 1 – Dia25: For glass thk 8 – 12mm
Type 2 - Dia25: For glass thk 8









**GC-904-T**Finish: CP
Dia25: For glass thk 8 – 12mm











GC-905-135 Finish: CP Glass Connector 135° 30x50 CP





GC-905-90 Finish: CP Glass Connector 90° 30x50 CP







GC-905-T Finish: CP Glass Connector T-Junction 30x60 CP







#### Estron Marketing Pte. Ltd.

141 Woodlands Industrial Park E5 E-terr