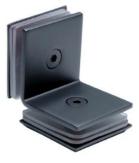

### **FEATURES**

- · Provides a mechanical fixing of glass panels
- Suitable for connection 8 10mm thick frameless glass panels
- Various design to suit various functions (Glass Wall 90°/ Glass Glass 90°, 135°, 180°)
- · Material: Brass
- Finish: Chrome Polish (CP) / Black (BK)

SSA-940 Finish: CP / BK

GLASS PREPARATION

GC-901 Finish: CP / BK

GC-902 Finish: CP