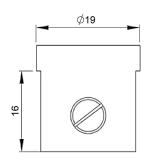

#### GC-903-12

Finish: CP (For 10 – 12mm Glass)

GC-903-15

Finish: CP / BK (For 12 – 15mm Glass)

(For GC-903-12)

GC-904-19 Finish: CP Dia19: Forglass thk 8 – 10mm

GC-904-25 Finish: CP Dia25: Forglass thk 8 – 12mm