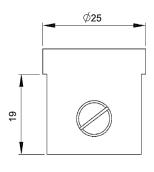

**GC-904-G**Finish: CP
Type 1 – Dia25: For glass thk 8 – 12mm
Type 2 - Dia25: For glass thk 8

**GC-904-T**Finish: CP
Dia25: For glass thk 8 – 12mm

GC-905-135 Finish: CP Glass Connector 135° 30x50 CP

GC-905-90 Finish: CP Glass Connector 90° 30x50 CP