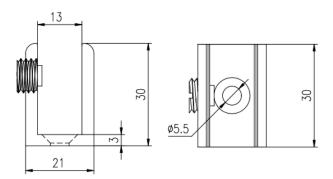

SSA-900 Finish: CP / BK

**GLASS PREPARATION** 

SSA-910 Finish: CP / BK

**GLASS PREPARATION** 

SSA-920 Finish: CP / BK

**GLASS PREPARATION** 

SSA-930 Finish: CP / BK

**GLASS PREPARATION** 