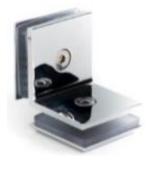

### **FEATURES**

- · Provides a mechanical fixing of glass panels
- Suitable for connection 8 10mm thick frameless glass panels
- Various design to suit various functions (Glass Wall 90°/ Glass Glass 90°, 135°, 180°)
- · Material: Brass
- Finish: Chrome Polish (CP) / Black (BK)

SSA-940 Finish: CP / BK

GLASS PREPARATION

GC-901 Finish: CP / BK

GC-902 Finish: CP