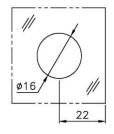

#### GC-903-12

Finish: CP (For 10 – 12mm Glass)

GC-903-15

Finish: CP / BK (For 12 – 15mm Glass)

(For GC-903-12)

GC-904-19 Finish: CP Dia19: Forglass thk 8 – 10mm

GC-904-25 Finish: CP Dia25: Forglass thk 8 – 12mm