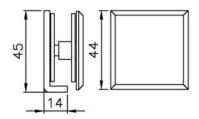

SSA-900 Finish: CP / BK

**GLASS PREPARATION** 

SSA-910 Finish: CP / BK

**GLASS PREPARATION** 

SSA-920 Finish: CP / BK

**GLASS PREPARATION** 

SSA-930 Finish: CP / BK

**GLASS PREPARATION** 

SSA-940 Finish: CP / BK

GLASS PREPARATION

GC-901 Finish: CP / BK

GC-902 Finish: CP