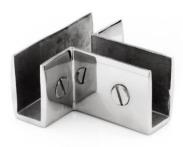

SSA-910 Finish: CP / BK





**GLASS PREPARATION** 



SSA-920 Finish: CP / BK





**GLASS PREPARATION** 





SSA-930 Finish: CP / BK







**GLASS PREPARATION** 





SSA-940 Finish: CP / BK









GLASS PREPARATION





GC-901 Finish: CP / BK





GC-902 Finish: CP









#### GC-903-12

Finish: CP (For 10 – 12mm Glass)

GC-903-15

Finish: CP / BK (For 12 – 15mm Glass)





(For GC-903-12)





GC-904-19 Finish: CP Dia19: Forglass thk 8 – 10mm







GC-904-25 Finish: CP Dia25: Forglass thk 8 – 12mm







**GC-904-G**Finish: CP
Type 1 – Dia25: For glass thk 8 – 12mm
Type 2 - Dia25: For glass thk 8









**GC-904-T**Finish: CP
Dia25: For glass thk 8 – 12mm











GC-905-135 Finish: CP Glass Connector 135° 30x50 CP





GC-905-90 Finish: CP Glass Connector 90° 30x50 CP







GC-905-T Finish: CP Glass Connector T-Junction 30x60 CP







#### Estron Marketing Pte. Ltd.

141 Woodlands Industrial Park E5 E-terrace Singapore 757507 tel. +65 6853 9041 fax. +65 6853 9042

e-mail. sales@estron.com.sg url. www.estron.com.sg