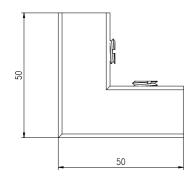

**GC-904-G**Finish: CP
Type 1 – Dia25: For glass thk 8 – 12mm
Type 2 - Dia25: For glass thk 8

**GC-904-T**Finish: CP
Dia25: For glass thk 8 – 12mm

GC-905-135 Finish: CP Glass Connector 135° 30x50 CP

GC-905-90 Finish: CP Glass Connector 90° 30x50 CP