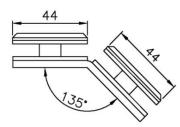

**GC-904-G**Finish: CP
Type 1 – Dia25: For glass thk 8 – 12mm
Type 2 - Dia25: For glass thk 8

**GC-904-T**Finish: CP
Dia25: For glass thk 8 – 12mm

GC-905-135 Finish: CP Glass Connector 135° 30x50 CP

GC-905-90 Finish: CP Glass Connector 90° 30x50 CP