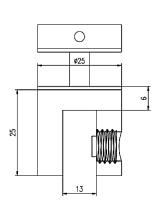

**GC-904-G**Finish: CP
Type 1 – Dia25: For glass thk 8 – 12mm
Type 2 - Dia25: For glass thk 8

**GC-904-T**Finish: CP
Dia25: For glass thk 8 – 12mm

GC-905-135 Finish: CP Glass Connector 135° 30x50 CP

GC-905-90 Finish: CP Glass Connector 90° 30x50 CP