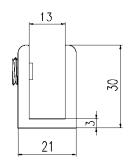

**GC-904-G**Finish: CP
Type 1 – Dia25: For glass thk 8 – 12mm
Type 2 - Dia25: For glass thk 8

**GC-904-T**Finish: CP
Dia25: For glass thk 8 – 12mm

GC-905-135 Finish: CP Glass Connector 135° 30x50 CP

GC-905-90 Finish: CP Glass Connector 90° 30x50 CP

GC-905-T Finish: CP Glass Connector T-Junction 30x60 CP