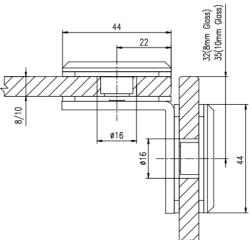

### **FEATURES**

- · Provides a mechanical fixing of glass panels
- Suitable for connection 8 10mm thick frameless glass panels
- Various design to suit various functions (Glass Wall 90°/ Glass Glass 90°, 135°, 180°)
- · Material: Brass
- Finish: Chrome Polish (CP) / Black (BK)

SSA-900 Finish: CP / BK

**GLASS PREPARATION** 

SSA-910 Finish: CP / BK

**GLASS PREPARATION** 

SSA-920 Finish: CP / BK

**GLASS PREPARATION** 

SSA-930 Finish: CP / BK

**GLASS PREPARATION** 