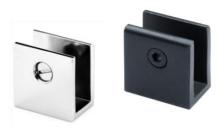

### **FEATURES**

- · Provides a mechanical fixing of glass panels
- Suitable for connection 8 10mm thick frameless glass panels
- Various design to suit various functions (Glass Wall 90°/ Glass Glass 90°, 135°, 180°)
- · Material: Brass
- Finish: Chrome Polish (CP) / Black (BK)

SSA-900 Finish: CP / BK

**GLASS PREPARATION** 

SSA-910 Finish: CP / BK

**GLASS PREPARATION** 

SSA-920 Finish: CP / BK

**GLASS PREPARATION** 

SSA-930 Finish: CP / BK

**GLASS PREPARATION** 