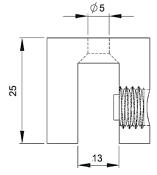

#### GC-903-12

Finish: CP (For 10 – 12mm Glass)

GC-903-15

Finish: CP / BK (For 12 – 15mm Glass)

(For GC-903-12)

GC-904-19 Finish: CP Dia19: Forglass thk 8 – 10mm

GC-904-25 Finish: CP Dia25: Forglass thk 8 – 12mm