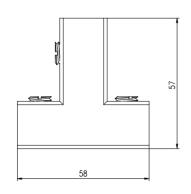

920 Finish: CP / BK





**GLASS PREPARATION** 





SSA-930 Finish: CP / BK







**GLASS PREPARATION** 





SSA-940 Finish: CP / BK









GLASS PREPARATION





GC-901 Finish: CP / BK





GC-902 Finish: CP









#### GC-903-12

Finish: CP (For 10 – 12mm Glass)

GC-903-15

Finish: CP / BK (For 12 – 15mm Glass)





(For GC-903-12)





GC-904-19 Finish: CP Dia19: Forglass thk 8 – 10mm







GC-904-25 Finish: CP Dia25: Forglass thk 8 – 12mm







**GC-904-G**Finish: CP
Type 1 – Dia25: For glass thk 8 – 12mm
Type 2 - Dia25: For glass thk 8









**GC-904-T**Finish: CP
Dia25: For glass thk 8 – 12mm











GC-905-135 Finish: CP Glass Connector 135° 30x50 CP





GC-905-90 Finish: CP Glass Connector 90° 30x50 CP







GC-905-T Finish: CP Glass Connector T-Junction 30x60 CP







#### Estron Marketing Pte. Ltd.

141 Woodlands Industrial Park E5 E-terrace Singapore 757507 tel. +65 6853 9041 fax. +65 6853 9042

e-mail. sales@estron.com.sg url. www.estron.com.sg