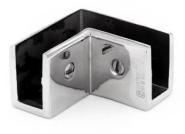

**GC-904-G**Finish: CP
Type 1 – Dia25: For glass thk 8 – 12mm
Type 2 - Dia25: For glass thk 8

**GC-904-T**Finish: CP
Dia25: For glass thk 8 – 12mm

GC-905-135 Finish: CP Glass Connector 135° 30x50 CP

GC-905-90 Finish: CP Glass Connector 90° 30x50 CP