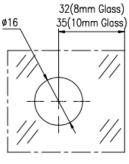

#### GC-903-12

Finish: CP (For 10 – 12mm Glass)

GC-903-15

Finish: CP / BK (For 12 – 15mm Glass)

(For GC-903-12)

GC-904-19 Finish: CP Dia19: Forglass thk 8 – 10mm

GC-904-25 Finish: CP Dia25: Forglass thk 8 – 12mm