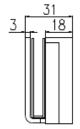

**SL-402** Finish: CP

**SL-403**Finish: SN
Single Sided Crescent Grip

GLASS PREPARATION (G-W)

GLASS PREPARATION (G-G)

SL-403-D Finish: CP / BK Double Sided Crescent Grip

SL-403-L/R-D Finish: CP / BK (Sliding Door Use)

GLASS PREPARATION (G-G)

SL-403W Finish: CP / SN / BK (Strike Plate)

SL-403-G Finish: CP /SN / BK (Glass to Glass

GLASS PREPARATION (G-G)

SL-403-HG Finish: CP (Overlapping for Glass to Glass)

**SL-403-HW**Finish: CP / BK
(Overlapping for Glass to Wall)