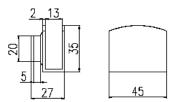

**SL-402** Finish: CP

**SL-403**Finish: SN
Single Sided Crescent Grip

GLASS PREPARATION (G-W)

GLASS PREPARATION (G-G)

SL-403-D Finish: CP / BK Double Sided Crescent Grip

SL-403-L/R-D Finish: CP / BK (Sliding Door Use)

GLASS PREPARATION (G-G)

SL-403W Finish: CP / SN / BK (Strike Plate)

SL-403-G Finish: CP /SN / BK (Glass to Glass

GLASS PREPARATION (G-G)

SL-403-HG Finish: CP (Overlapping for Glass to Glass)

**SL-403-HW**Finish: CP / BK
(Overlapping for Glass to Wall)