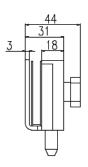

#### **FEATURES**

- Suitable for 8 12mm glass thickness
- · Material: Brass
- Finish: Chrome Polish (CP) / Satin (SN) / Black (BK)
- Various devices to suits various functions of locking glass panels.

**SL-401** Finish: CP

**SL-402** Finish: CP

**SL-403**Finish: SN
Single Sided Crescent Grip

GLASS PREPARATION (G-W)

GLASS PREPARATION (G-G)

SL-403-D Finish: CP / BK Double Sided Crescent Grip

SL-403-L/R-D Finish: CP / BK (Sliding Door Use)