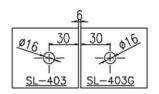

**SL-402** Finish: CP

**SL-403**Finish: SN
Single Sided Crescent Grip

GLASS PREPARATION (G-W)

GLASS PREPARATION (G-G)

SL-403-D Finish: CP / BK Double Sided Crescent Grip

SL-403-L/R-D Finish: CP / BK (Sliding Door Use)