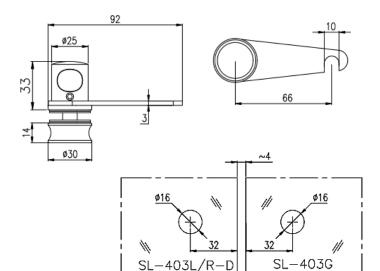

**SL-402** Finish: CP

**SL-403**Finish: SN
Single Sided Crescent Grip

GLASS PREPARATION (G-W)

GLASS PREPARATION (G-G)

SL-403-D Finish: CP / BK Double Sided Crescent Grip

SL-403-L/R-D Finish: CP / BK (Sliding Door Use)

GLASS PREPARATION (G-G)

SL-403W Finish: CP / SN / BK (Strike Plate)

SL-403-G Finish: CP /SN / BK (Glass to Glass

GLASS PREPARATION (G-G)

SL-403-HG Finish: CP (Overlapping for Glass to Glass)

**SL-403-HW**Finish: CP / BK
(Overlapping for Glass to Wall)