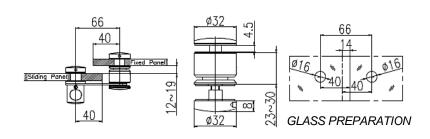

**SL-404** Finish: CP / BK

SL-404G/L/R Finish: CP / BK

SL-404-L/R Finish: CP

GLASS PREPARATION

**SL-407**Finish: CP / SN (Swing Door Indicator Latch)

**SL-407K**Finish: CP / SN (Strike Box to Use with SL-407)