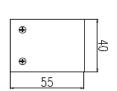

**SL-402** Finish: CP

**SL-403**Finish: SN
Single Sided Crescent Grip

GLASS PREPARATION (G-W)

GLASS PREPARATION (G-G)

SL-403-D Finish: CP / BK Double Sided Crescent Grip

SL-403-L/R-D Finish: CP / BK (Sliding Door Use)

GLASS PREPARATION (G-G)

SL-403W Finish: CP / SN / BK (Strike Plate)

SL-403-G Finish: CP /SN / BK (Glass to Glass

GLASS PREPARATION (G-G)

SL-403-HG Finish: CP (Overlapping for Glass to Glass)

**SL-403-HW**Finish: CP / BK
(Overlapping for Glass to Wall)