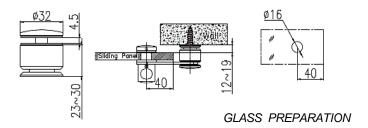

**SL-404** Finish: CP / BK

SL-404G/L/R Finish: CP / BK

SL-404-L/R Finish: CP

GLASS PREPARATION

**SL-407**Finish: CP / SN (Swing Door Indicator Latch)

**SL-407K**Finish: CP / SN (Strike Box to Use with SL-407)