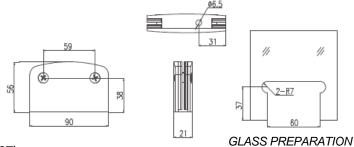

**SL-404** Finish: CP / BK

SL-404G/L/R Finish: CP / BK

SL-404-L/R Finish: CP

GLASS PREPARATION

**SL-407**Finish: CP / SN (Swing Door Indicator Latch)

**SL-407K**Finish: CP / SN (Strike Box to Use with SL-407)