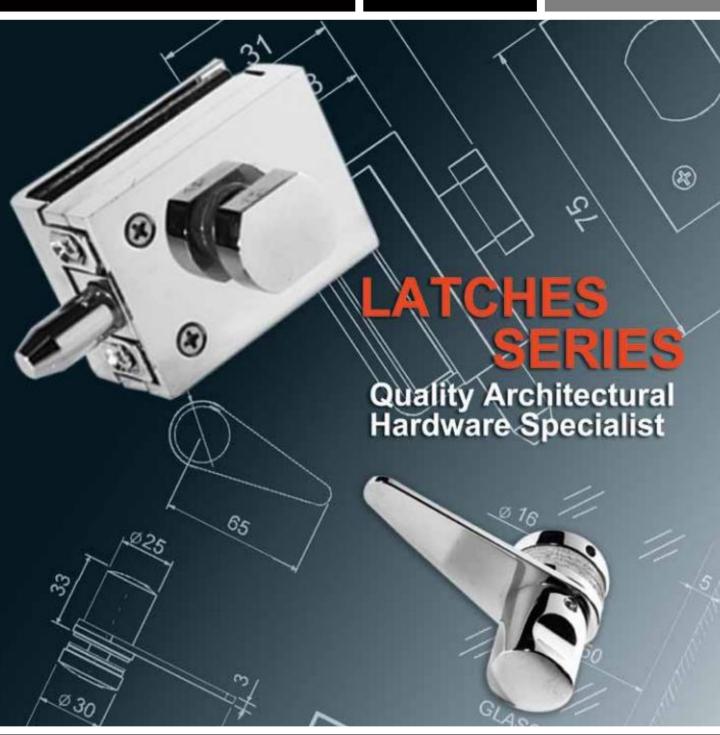

#### **FEATURES**

- Suitable for 8 12mm glass thickness
- · Material: Brass
- Finish: Chrome Polish (CP) / Satin (SN) / Black (BK)
- Various devices to suits various functions of locking glass panels.

**SL-401** Finish: CP

**SL-402** Finish: CP

**SL-403**Finish: SN
Single Sided Crescent Grip

GLASS PREPARATION (G-W)

GLASS PREPARATION (G-G)

SL-403-D Finish: CP / BK Double Sided Crescent Grip

SL-403-L/R-D Finish: CP / BK (Sliding Door Use)