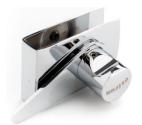

**SL-402** Finish: CP

**SL-403**Finish: SN
Single Sided Crescent Grip

GLASS PREPARATION (G-W)

GLASS PREPARATION (G-G)

SL-403-D Finish: CP / BK Double Sided Crescent Grip

SL-403-L/R-D Finish: CP / BK (Sliding Door Use)