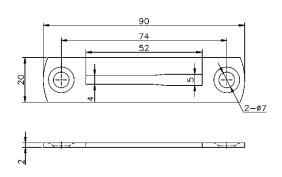

**SL-404** Finish: CP / BK

SL-404G/L/R Finish: CP / BK

SL-404-L/R Finish: CP

GLASS PREPARATION

**SL-407**Finish: CP / SN (Swing Door Indicator Latch)

**SL-407K**Finish: CP / SN (Strike Box to Use with SL-407)