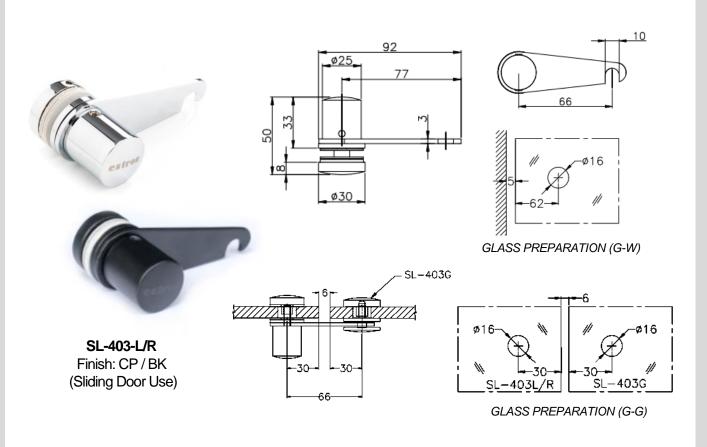

**SL-402** Finish: CP

**SL-403**Finish: SN
Single Sided Crescent Grip

GLASS PREPARATION (G-W)

GLASS PREPARATION (G-G)

SL-403-D Finish: CP / BK Double Sided Crescent Grip

SL-403-L/R-D Finish: CP / BK (Sliding Door Use)

GLASS PREPARATION (G-G)

SL-403W Finish: CP / SN / BK (Strike Plate)

SL-403-G Finish: CP /SN / BK (Glass to Glass

GLASS PREPARATION (G-G)

SL-403-HG Finish: CP (Overlapping for Glass to Glass)

**SL-403-HW**Finish: CP / BK
(Overlapping for Glass to Wall)