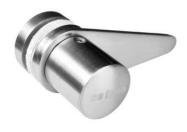

**SL-402** Finish: CP

**SL-403**Finish: SN
Single Sided Crescent Grip

GLASS PREPARATION (G-W)

GLASS PREPARATION (G-G)

SL-403-D Finish: CP / BK Double Sided Crescent Grip

SL-403-L/R-D Finish: CP / BK (Sliding Door Use)