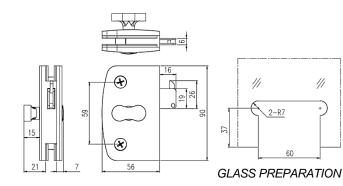

#### **FEATURES**

- Suitable for 8 12mm glass thickness
- · Material: Brass
- Finish: Chrome Polish (CP) / Satin (SN) / Black (BK)
- Various devices to suits various functions of locking glass panels.

**SL-401** Finish: CP

**SL-402** Finish: CP

**SL-403**Finish: SN
Single Sided Crescent Grip

GLASS PREPARATION (G-W)

GLASS PREPARATION (G-G)

SL-403-D Finish: CP / BK Double Sided Crescent Grip

SL-403-L/R-D Finish: CP / BK (Sliding Door Use)