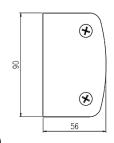

GLASS PREPARATION (G-G)

SL-403W Finish: CP / SN / BK (Strike Plate)

SL-403-G Finish: CP /SN / BK (Glass to Glass

GLASS PREPARATION (G-G)

SL-403-HG Finish: CP (Overlapping for Glass to Glass)

**SL-403-HW**Finish: CP / BK
(Overlapping for Glass to Wall)