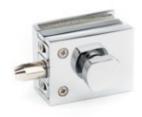

#### **FEATURES**

- Suitable for 8 12mm glass thickness
- · Material: Brass
- Finish: Chrome Polish (CP) / Satin (SN) / Black (BK)
- Various devices to suits various functions of locking glass panels.

**SL-401** Finish: CP

**SL-402** Finish: CP

**SL-403**Finish: SN
Single Sided Crescent Grip

GLASS PREPARATION (G-W)

GLASS PREPARATION (G-G)

SL-403-D Finish: CP / BK Double Sided Crescent Grip

SL-403-L/R-D Finish: CP / BK (Sliding Door Use)