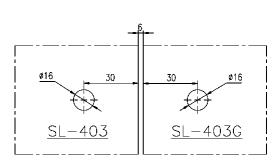

**SL-402** Finish: CP

**SL-403**Finish: SN
Single Sided Crescent Grip

GLASS PREPARATION (G-W)

GLASS PREPARATION (G-G)

SL-403-D Finish: CP / BK Double Sided Crescent Grip

SL-403-L/R-D Finish: CP / BK (Sliding Door Use)

GLASS PREPARATION (G-G)

SL-403W Finish: CP / SN / BK (Strike Plate)

SL-403-G Finish: CP /SN / BK (Glass to Glass

GLASS PREPARATION (G-G)

SL-403-HG Finish: CP (Overlapping for Glass to Glass)

**SL-403-HW**Finish: CP / BK
(Overlapping for Glass to Wall)