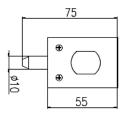

#### **FEATURES**

- Suitable for 8 12mm glass thickness
- · Material: Brass
- Finish: Chrome Polish (CP) / Satin (SN) / Black (BK)
- Various devices to suits various functions of locking glass panels.

**SL-401** Finish: CP

**SL-402** Finish: CP

**SL-403**Finish: SN
Single Sided Crescent Grip

GLASS PREPARATION (G-W)

GLASS PREPARATION (G-G)

SL-403-D Finish: CP / BK Double Sided Crescent Grip

SL-403-L/R-D Finish: CP / BK (Sliding Door Use)