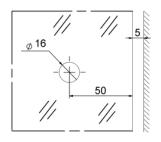

**SL-402** Finish: CP

**SL-403**Finish: SN
Single Sided Crescent Grip

GLASS PREPARATION (G-W)

GLASS PREPARATION (G-G)

SL-403-D Finish: CP / BK Double Sided Crescent Grip

SL-403-L/R-D Finish: CP / BK (Sliding Door Use)

GLASS PREPARATION (G-G)

SL-403W Finish: CP / SN / BK (Strike Plate)

SL-403-G Finish: CP /SN / BK (Glass to Glass

GLASS PREPARATION (G-G)

SL-403-HG Finish: CP (Overlapping for Glass to Glass)

**SL-403-HW**Finish: CP / BK
(Overlapping for Glass to Wall)