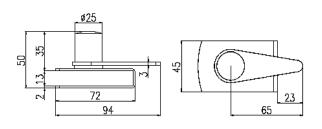

**SL-402** Finish: CP

**SL-403**Finish: SN
Single Sided Crescent Grip

GLASS PREPARATION (G-W)

GLASS PREPARATION (G-G)

SL-403-D Finish: CP / BK Double Sided Crescent Grip

SL-403-L/R-D Finish: CP / BK (Sliding Door Use)