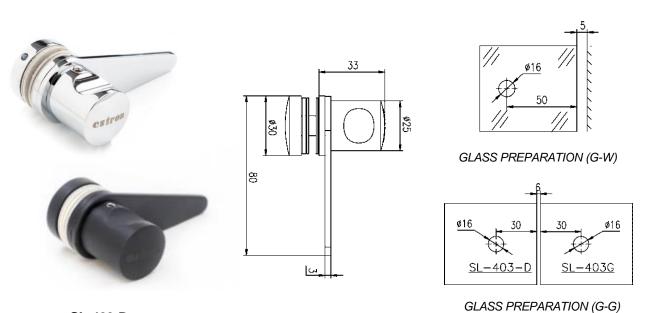

#### **FEATURES**

- Suitable for 8 12mm glass thickness
- · Material: Brass
- Finish: Chrome Polish (CP) / Satin (SN) / Black (BK)
- Various devices to suits various functions of locking glass panels.

**SL-401** Finish: CP

**SL-402** Finish: CP

**SL-403**Finish: SN
Single Sided Crescent Grip

GLASS PREPARATION (G-W)

GLASS PREPARATION (G-G)

SL-403-D Finish: CP / BK Double Sided Crescent Grip

SL-403-L/R-D Finish: CP / BK (Sliding Door Use)