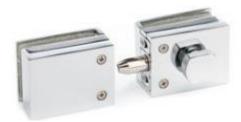

**SL-402** Finish: CP

**SL-403**Finish: SN
Single Sided Crescent Grip

GLASS PREPARATION (G-W)

GLASS PREPARATION (G-G)

SL-403-D Finish: CP / BK Double Sided Crescent Grip

SL-403-L/R-D Finish: CP / BK (Sliding Door Use)