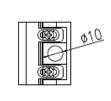

GLASS PREPARATION (G-G)

SL-403W Finish: CP / SN / BK (Strike Plate)

SL-403-G Finish: CP /SN / BK (Glass to Glass

GLASS PREPARATION (G-G)

SL-403-HG Finish: CP (Overlapping for Glass to Glass)

**SL-403-HW**Finish: CP / BK
(Overlapping for Glass to Wall)