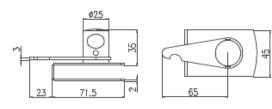

**SL-404** Finish: CP / BK

SL-404G/L/R Finish: CP / BK

SL-404-L/R Finish: CP

GLASS PREPARATION

**SL-407**Finish: CP / SN (Swing Door Indicator Latch)

**SL-407K**Finish: CP / SN (Strike Box to Use with SL-407)

**SL-407H**Finish: CP (Sliding Door Indicator Latch)

**SL-407H-K**Finish: CP (Strike Box to Use with SL-407H)