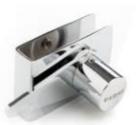

**SL-404** Finish: CP / BK

SL-404G/L/R Finish: CP / BK

SL-404-L/R Finish: CP

GLASS PREPARATION

**SL-407**Finish: CP / SN (Swing Door Indicator Latch)

**SL-407K**Finish: CP / SN (Strike Box to Use with SL-407)