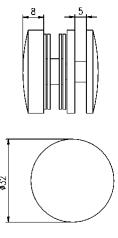

**SL-402** Finish: CP

**SL-403**Finish: SN
Single Sided Crescent Grip

GLASS PREPARATION (G-W)

GLASS PREPARATION (G-G)

SL-403-D Finish: CP / BK Double Sided Crescent Grip

SL-403-L/R-D Finish: CP / BK (Sliding Door Use)

GLASS PREPARATION (G-G)

SL-403W Finish: CP / SN / BK (Strike Plate)

SL-403-G Finish: CP /SN / BK (Glass to Glass

GLASS PREPARATION (G-G)

SL-403-HG Finish: CP (Overlapping for Glass to Glass)

**SL-403-HW**Finish: CP / BK
(Overlapping for Glass to Wall)