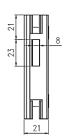

GLASS PREPARATION (G-G)

SL-403W Finish: CP / SN / BK (Strike Plate)

SL-403-G Finish: CP /SN / BK (Glass to Glass

GLASS PREPARATION (G-G)

SL-403-HG Finish: CP (Overlapping for Glass to Glass)

**SL-403-HW**Finish: CP / BK
(Overlapping for Glass to Wall)