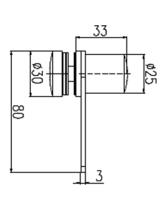

**SL-402** Finish: CP

**SL-403**Finish: SN
Single Sided Crescent Grip

GLASS PREPARATION (G-W)

GLASS PREPARATION (G-G)

SL-403-D Finish: CP / BK Double Sided Crescent Grip

SL-403-L/R-D Finish: CP / BK (Sliding Door Use)