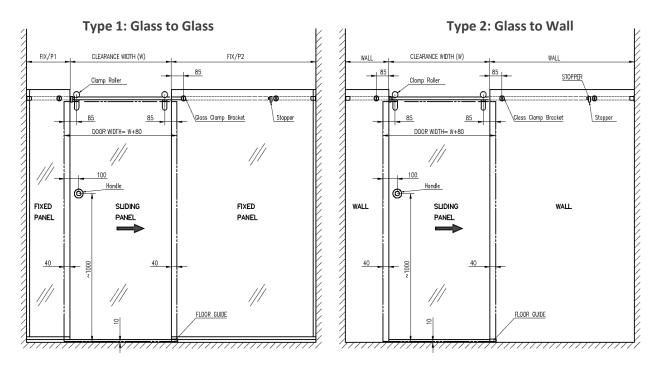

# **ELEVATION DRAWING:**

Note: 3 nos of Glass / Wall Glass Clamp Bracket (SS-050-G / WC) shown on above Elevation There is just 1 no SS-050-G / WC included in 1 complete set of SS-050.

# FEATURES

- Max weight per door leaf : 50kg
- Glass cut-out is required
- Glass Thickness: 8mm to 10mm
- Material: SUS304Finish: Satin (SSS)
- SS-050-C Clamp Roller SS-050-W Wall Bracket SS-050-S Stopper
  - SS-050-G Clamp Bracket SS-050-WC Wall Clamp Bracket