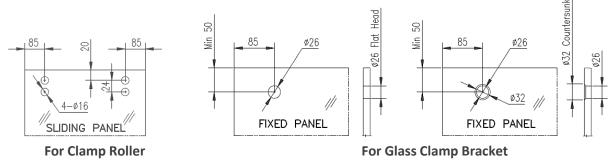

### **GLASS PREPARATION:**

# FEATURES

- Max weight per door leaf : 50kg
- Glass cut-out is required
- Glass Thickness: 8mm to 10mm
- Material: SUS304Finish: Satin (SSS)
- SS-050-C Clamp Roller SS-050-W Wall Bracket SS-050-S Stopper
  - SS-050-G Clamp Bracket SS-050-WC Wall Clamp Bracket