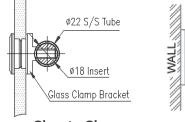

## **STAINLESS STEEL TUBE PREPARATION DRAWING:**

**Glass to Glass** 

Glass to Wall

Wall Clamp Bracket