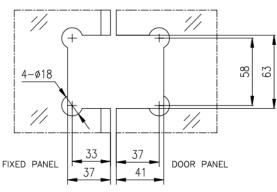

EH-300 Finish: CP / SN / BK (Glass To Glass 180°)

**GLASS PREPARATION** 

EH-400 Finish: CP / SN / BK (Glass To Glass 90°)

**GLASS PREPARATION** 

EH-510 Finish: CP / BK (Glass To Wall 360°)

**GLASS PREPARATION** 

EH-600 Finish: CP (Glass To Glass with fixed panel)

**GLASS PREPARATION** 