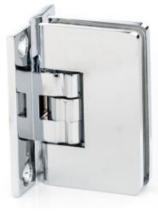

#### **FEATURES**

- Max weight per door leaf (2nos of hinges): 45kg
- · Glass cut-out is required
- Glass Thickness: 8mm to 10mm

EH-100L Finish: CP / SN / BK (Glass To Wall)

• Material: Solid Brass

55

35 50

**4**x∅6

 Finish: Chrome Polish (CP) /Satin Nickel (SN) /Matte Black(BK)

EH-100T Finish: CP / SN / BK (Glass To Wall)

EH-200 Finish: CP / SN / BK (Glass To Glass 135°)

45° POLISHED MITRE TO FIXED PANEL

**GLASS PREPARATION** 