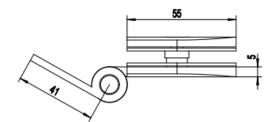

#### **FEATURES**

- Max weight per door leaf (2nos of hinges): 20kg
- Glass cut-out is required
- Glass Thickness: 6mm to 8mm

- Material: Solid Brass
- Finishing: Chrome Polish (CP) / Black (BK)

EH-501 Finish: CP / BK (Glass To Wall)