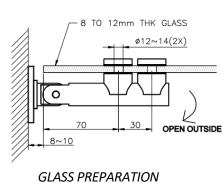

#### **FEATURES**

- Max weight per door leaf (2nos of hinges): 45kg
- · Glass cut-out is required
- Glass Thickness: 8mm to 10mm

EH-100L Finish: CP / SN / BK (Glass To Wall)

• Material: Solid Brass

55

35 50

**4**x∅6

 Finish: Chrome Polish (CP) /Satin Nickel (SN) /Matte Black(BK)

EH-100T Finish: CP / SN / BK (Glass To Wall)

EH-200 Finish: CP / SN / BK (Glass To Glass 135°)

45° POLISHED MITRE TO FIXED PANEL

**GLASS PREPARATION** 