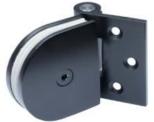

#### **FEATURES**

- Max weight per door leaf (2nos of hinges): 40kg
- Glass cut-out is required
- Glass Thickness: 8mm to 10mm

- Material: SS 304
- Finishing: Satin (SSS)

EH-810 (Glass To Wall)

EH-820 (Glass To Wall)