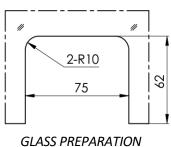

**4**x∅6

 Finish: Chrome Polish (CP) /Satin Nickel (SN) /Matte Black(BK)

EH-100T Finish: CP / SN / BK (Glass To Wall)

EH-200 Finish: CP / SN / BK (Glass To Glass 135°)

45° POLISHED MITRE TO FIXED PANEL

**GLASS PREPARATION** 

EH-300 Finish: CP / SN / BK (Glass To Glass 180°)

**GLASS PREPARATION** 

EH-400 Finish: CP / SN / BK (Glass To Glass 90°)

**GLASS PREPARATION** 

EH-510 Finish: CP / BK (Glass To Wall 360°)

**GLASS PREPARATION** 