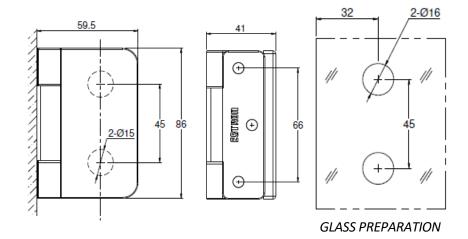

#### **FEATURES**

- Max weight per door leaf (2nos of hinges): 20kg
- Glass cut-out is required
- Glass Thickness: 6mm to 8mm

- Material: Solid Brass
- Finishing: Chrome Polish (CP) / Black (BK)

EH-501 Finish: CP / BK (Glass To Wall)

**GLASS PREPARATION** 

EH-502 Finish: CP / BK (Glass To Glass)

**GLASS PREPARATION** 