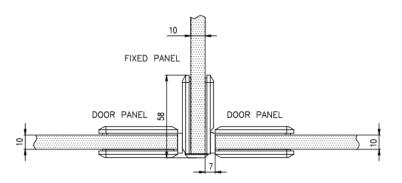

EH-300 Finish: CP / SN / BK (Glass To Glass 180°)

**GLASS PREPARATION** 

EH-400 Finish: CP / SN / BK (Glass To Glass 90°)

**GLASS PREPARATION** 

EH-510 Finish: CP / BK (Glass To Wall 360°)

**GLASS PREPARATION** 

EH-600 Finish: CP (Glass To Glass with fixed panel)

**GLASS PREPARATION** 