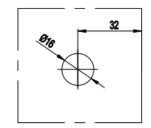

**4**x∅6

 Finish: Chrome Polish (CP) /Satin Nickel (SN) /Matte Black(BK)

EH-100T Finish: CP / SN / BK (Glass To Wall)

EH-200 Finish: CP / SN / BK (Glass To Glass 135°)

45° POLISHED MITRE TO FIXED PANEL

**GLASS PREPARATION** 