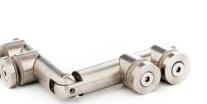

h: Chrome Polish (CP) /Satin Nickel (SN) /Matte Black(BK)





EH-100T Finish: CP / SN / BK (Glass To Wall)









EH-200 Finish: CP / SN / BK (Glass To Glass 135°)



45° POLISHED MITRE TO FIXED PANEL



**GLASS PREPARATION** 





EH-300 Finish: CP / SN / BK (Glass To Glass 180°)



**GLASS PREPARATION** 







EH-400 Finish: CP / SN / BK (Glass To Glass 90°)



**GLASS PREPARATION** 





EH-510 Finish: CP / BK (Glass To Wall 360°)







**GLASS PREPARATION** 







EH-600 Finish: CP (Glass To Glass with fixed panel)





**GLASS PREPARATION** 







#### **FEATURES**

- Max weight per door leaf (2nos of hinges): 40kg
- Glass cut-out is required
- Glass Thickness: 8mm to 10mm

- Material: SS 304
- Finishing: Satin (SSS)



EH-810 (Glass To Wall)







EH-820 (Glass To Wall)







EH-830 (Glass To Glass)









#### **FEATURES**

- Max weight per door leaf (2nos of hinges): 20kg
- Glass cut-out is required
- Glass Thickness: 6mm to 8mm

- Material: Solid Brass
- Finishing: Chrome Polish (CP) / Black (BK)





EH-501 Finish: CP / BK (Glass To Wall)







**GLASS PREPARATION** 





EH-502 Finish: CP / BK (Glass To Glass)





**GLASS PREPARATION** 





#### **FEATURES**

- Max weight per door leaf (2nos of hinges): 40kg
- Glass cut-out is required
- Glass Thickness: 6mm to 8mm

- · Material: Solid Brass
- Finishing: Chrome Polish (CP)



MALL



GLASS PREPARATION

Finish: CP

(Glass To Wall Adjustable Hinge)

EH-110-L



**EH-110-T**Finish: CP
(Glass To Wall Adjustable Hinge)





## **EH SERIES HEAVY DUTY HINGES**

#### **FEATURES**

- Max weight per door leaf