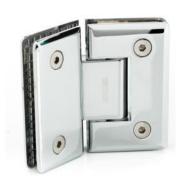

**4**x∅6

 Finish: Chrome Polish (CP) /Satin Nickel (SN) /Matte Black(BK)

EH-100T Finish: CP / SN / BK (Glass To Wall)

EH-200 Finish: CP / SN / BK (Glass To Glass 135°)

45° POLISHED MITRE TO FIXED PANEL

**GLASS PREPARATION** 