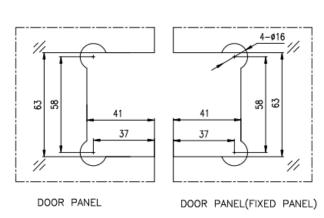

EH-300 Finish: CP / SN / BK (Glass To Glass 180°)

**GLASS PREPARATION** 

EH-400 Finish: CP / SN / BK (Glass To Glass 90°)

**GLASS PREPARATION** 

EH-510 Finish: CP / BK (Glass To Wall 360°)

**GLASS PREPARATION** 

EH-600 Finish: CP (Glass To Glass with fixed panel)

**GLASS PREPARATION** 