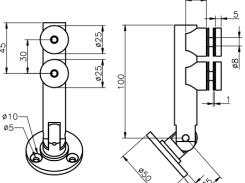

#### **FEATURES**

- Max weight per door leaf (2nos of hinges): 40kg
- Glass cut-out is required
- Glass Thickness: 8mm to 10mm

- Material: SS 304
- Finishing: Satin (SSS)

EH-810 (Glass To Wall)

EH-820 (Glass To Wall)

EH-830 (Glass To Glass)