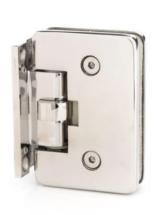

#### **FEATURES**

- Max weight per door leaf (2nos of hinges): 20kg
- Glass cut-out is required
- Glass Thickness: 6mm to 8mm

- Material: Solid Brass
- Finishing: Chrome Polish (CP) / Black (BK)

EH-501 Finish: CP / BK (Glass To Wall)

**GLASS PREPARATION** 

EH-502 Finish: CP / BK (Glass To Glass)

**GLASS PREPARATION** 