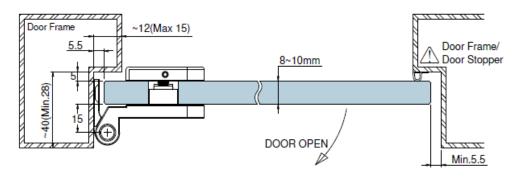

#### **FEATURES**

- Max weight per door leaf (2nos of hinges): 45kg
- · Glass cut-out is required
- Glass Thickness: 8mm to 10mm

EH-100L Finish: CP / SN / BK (Glass To Wall)

• Material: Solid Brass

55

35 50

**4**x∅6

 Finish: Chrome Polish (CP) /Satin Nickel (SN) /Matte Black(BK)

EH-100T Finish: CP / SN / BK (Glass To Wall)

EH-200 Finish: CP / SN / BK (Glass To Glass 135°)

45° POLISHED MITRE TO FIXED PANEL

**GLASS PREPARATION** 