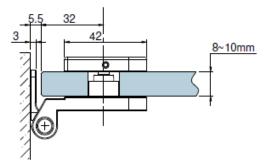

#### **FEATURES**

- Max weight per door leaf (2nos of hinges): 20kg
- Glass cut-out is required
- Glass Thickness: 6mm to 8mm

- Material: Solid Brass
- Finishing: Chrome Polish (CP) / Black (BK)

EH-501 Finish: CP / BK (Glass To Wall)

**GLASS PREPARATION** 

EH-502 Finish: CP / BK (Glass To Glass)

**GLASS PREPARATION** 