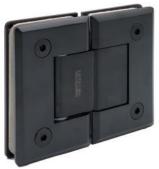

EH-300 Finish: CP / SN / BK (Glass To Glass 180°)

**GLASS PREPARATION** 

EH-400 Finish: CP / SN / BK (Glass To Glass 90°)

**GLASS PREPARATION** 

EH-510 Finish: CP / BK (Glass To Wall 360°)

**GLASS PREPARATION** 

EH-600 Finish: CP (Glass To Glass with fixed panel)

**GLASS PREPARATION** 