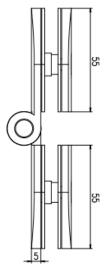

#### **FEATURES**

- Max weight per door leaf (2nos of hinges): 45kg
- · Glass cut-out is required
- Glass Thickness: 8mm to 10mm

EH-100L Finish: CP / SN / BK (Glass To Wall)

• Material: Solid Brass

55

35 50

**4**x∅6

 Finish: Chrome Polish (CP) /Satin Nickel (SN) /Matte Black(BK)

EH-100T Finish: CP / SN / BK (Glass To Wall)

EH-200 Finish: CP / SN / BK (Glass To Glass 135°)

45° POLISHED MITRE TO FIXED PANEL

**GLASS PREPARATION** 