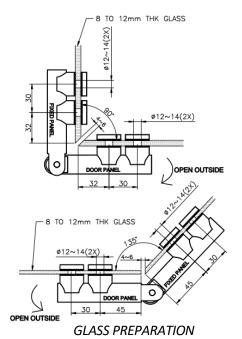

**4**x∅6

 Finish: Chrome Polish (CP) /Satin Nickel (SN) /Matte Black(BK)

EH-100T Finish: CP / SN / BK (Glass To Wall)

EH-200 Finish: CP / SN / BK (Glass To Glass 135°)

45° POLISHED MITRE TO FIXED PANEL

**GLASS PREPARATION** 

EH-300 Finish: CP / SN / BK (Glass To Glass 180°)

**GLASS PREPARATION** 

EH-400 Finish: CP / SN / BK (Glass To Glass 90°)

**GLASS PREPARATION** 

EH-510 Finish: CP / BK (Glass To Wall 360°)

**GLASS PREPARATION** 