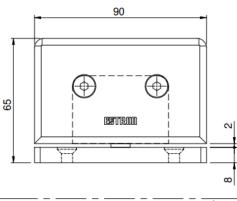

EH-601 (Glass To Wall)

**TYPE 1:** Direct Wall Application

#### **TYPE 2:** For Existing Door Framed Mounting