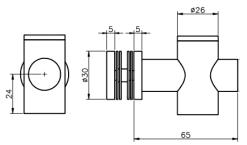

#### **FEATURES**

- Max weight per door leaf (2nos of hinges): 45kg
- · Glass cut-out is required
- Glass Thickness: 8mm to 10mm

EH-100L Finish: CP / SN / BK (Glass To Wall)

• Material: Solid Brass

55

35 50

**4**x∅6

 Finish: Chrome Polish (CP) /Satin Nickel (SN) /Matte Black(BK)

EH-100T Finish: CP / SN / BK (Glass To Wall)

EH-200 Finish: CP / SN / BK (Glass To Glass 135°)

45° POLISHED MITRE TO FIXED PANEL

**GLASS PREPARATION** 