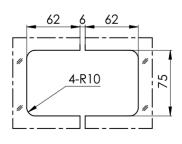

**4**x∅6

 Finish: Chrome Polish (CP) /Satin Nickel (SN) /Matte Black(BK)

EH-100T Finish: CP / SN / BK (Glass To Wall)

EH-200 Finish: CP / SN / BK (Glass To Glass 135°)

45° POLISHED MITRE TO FIXED PANEL

**GLASS PREPARATION** 