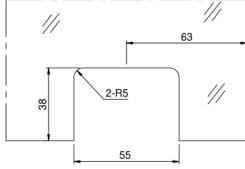

EH-601 (Glass To Wall)

**TYPE 1:** Direct Wall Application

#### **TYPE 2:** For Existing Door Framed Mounting