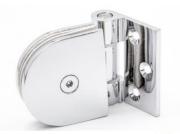

#### **FEATURES**

- Max weight per door leaf (2nos of hinges): 45kg
- · Glass cut-out is required
- Glass Thickness: 8mm to 10mm

EH-100L Finish: CP / SN / BK (Glass To Wall)

• Material: Solid Brass

55

35 50