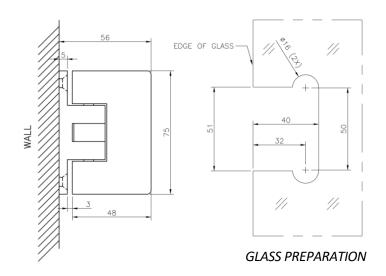

#### **FEATURES**

- Max weight per door leaf (2nos of hinges): 45kg
- · Glass cut-out is required
- Glass Thickness: 8mm to 10mm

EH-100L Finish: CP / SN / BK (Glass To Wall)

• Material: Solid Brass

55

35 50

**4**x∅6

 Finish: Chrome Polish (CP) /Satin Nickel (SN) /Matte Black(BK)

EH-100T Finish: CP / SN / BK (Glass To Wall)

EH-200 Finish: CP / SN / BK (Glass To Glass 135°)

45° POLISHED MITRE TO FIXED PANEL

**GLASS PREPARATION** 