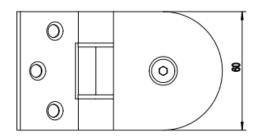

#### **FEATURES**

- Max weight per door leaf (2nos of hinges): 45kg
- · Glass cut-out is required
- Glass Thickness: 8mm to 10mm

EH-100L Finish: CP / SN / BK (Glass To Wall)

• Material: Solid Brass

55

35 50

**4**x∅6

 Finish: Chrome Polish (CP) /Satin Nickel (SN) /Matte Black(BK)

EH-100T Finish: CP / SN / BK (Glass To Wall)

EH-200 Finish: CP / SN / BK (Glass To Glass 135°)

45° POLISHED MITRE TO FIXED PANEL

**GLASS PREPARATION** 