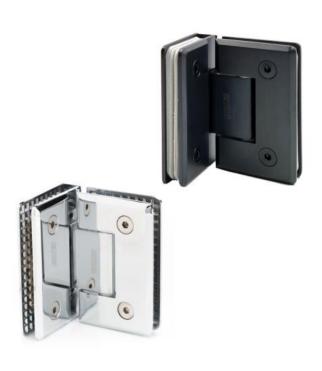

#### **FEATURES**

- Max weight per door leaf (2nos of hinges): 40kg
- Glass cut-out is required
- Glass Thickness: 8mm to 10mm

- Material: SS 304
- Finishing: Satin (SSS)

EH-810 (Glass To Wall)

EH-820 (Glass To Wall)