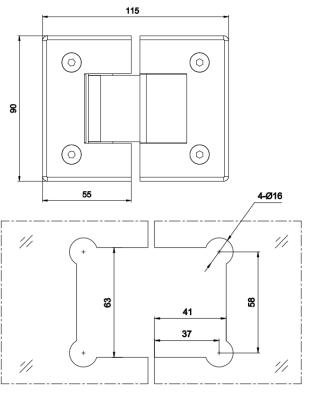

EH-300 Finish: CP / SN / BK (Glass To Glass 180°)

**GLASS PREPARATION** 

EH-400 Finish: CP / SN / BK (Glass To Glass 90°)

**GLASS PREPARATION** 

EH-510 Finish: CP / BK (Glass To Wall 360°)

**GLASS PREPARATION** 

EH-600 Finish: CP (Glass To Glass with fixed panel)

**GLASS PREPARATION** 