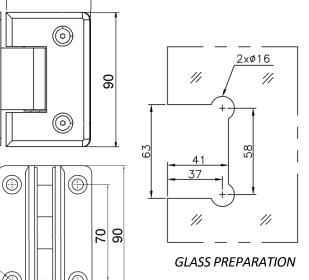

#### **FEATURES**

- Max weight per door leaf (2nos of hinges): 45kg
- · Glass cut-out is required
- Glass Thickness: 8mm to 10mm

EH-100L Finish: CP / SN / BK (Glass To Wall)

• Material: Solid Brass

55

35 50

**4**x∅6

 Finish: Chrome Polish (CP) /Satin Nickel (SN) /Matte Black(BK)

EH-100T Finish: CP / SN / BK (Glass To Wall)

EH-200 Finish: CP / SN / BK (Glass To Glass 135°)

45° POLISHED MITRE TO FIXED PANEL

**GLASS PREPARATION** 