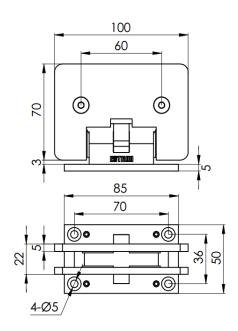

#### **FEATURES**

- Max weight per door leaf (2nos of hinges): 20kg
- Glass cut-out is required
- Glass Thickness: 6mm to 8mm

- Material: Solid Brass
- Finishing: Chrome Polish (CP) / Black (BK)

EH-501 Finish: CP / BK (Glass To Wall)

**GLASS PREPARATION** 

EH-502 Finish: CP / BK (Glass To Glass)

**GLASS PREPARATION** 