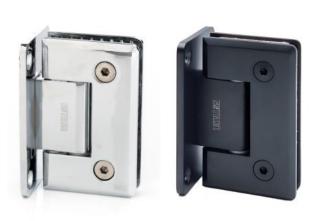

#### **FEATURES**

- Max weight per door leaf (2nos of hinges): 45kg
- · Glass cut-out is required
- Glass Thickness: 8mm to 10mm

EH-100L Finish: CP / SN / BK (Glass To Wall)

• Material: Solid Brass

55

35 50

**4**x∅6

 Finish: Chrome Polish (CP) /Satin Nickel (SN) /Matte Black(BK)

EH-100T Finish: CP / SN / BK (Glass To Wall)

EH-200 Finish: CP / SN / BK (Glass To Glass 135°)

45° POLISHED MITRE TO FIXED PANEL

**GLASS PREPARATION** 