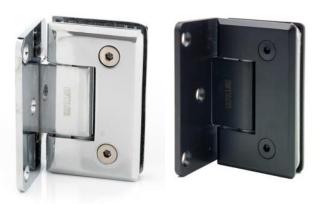

#### **FEATURES**

- Max weight per door leaf (2nos of hinges): 45kg
- · Glass cut-out is required
- Glass Thickness: 8mm to 10mm

EH-100L Finish: CP / SN / BK (Glass To Wall)

• Material: Solid Brass

55

35 50

**4**x∅6

 Finish: Chrome Polish (CP) /Satin Nickel (SN) /Matte Black(BK)

EH-100T Finish: CP / SN / BK (Glass To Wall)

EH-200 Finish: CP / SN / BK (Glass To Glass 135°)

45° POLISHED MITRE TO FIXED PANEL

**GLASS PREPARATION** 