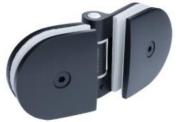

**4**x∅6

 Finish: Chrome Polish (CP) /Satin Nickel (SN) /Matte Black(BK)

EH-100T Finish: CP / SN / BK (Glass To Wall)

EH-200 Finish: CP / SN / BK (Glass To Glass 135°)

45° POLISHED MITRE TO FIXED PANEL

**GLASS PREPARATION** 