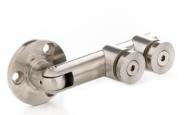

Finish: CP

(Glass To Wall Adjustable Hinge)

EH-110-L

**EH-110-T**Finish: CP
(Glass To Wall Adjustable Hinge)