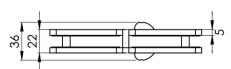

**4**x∅6

 Finish: Chrome Polish (CP) /Satin Nickel (SN) /Matte Black(BK)

EH-100T Finish: CP / SN / BK (Glass To Wall)

EH-200 Finish: CP / SN / BK (Glass To Glass 135°)

45° POLISHED MITRE TO FIXED PANEL

**GLASS PREPARATION** 