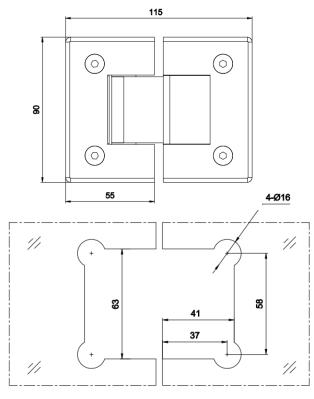

#### **FEATURES**

- Max weight per door leaf (2nos of hinges): 45kg
- · Glass cut-out is required
- Glass Thickness: 8mm to 10mm

EH-100L Finish: CP / SN / BK (Glass To Wall)

• Material: Solid Brass

55

35 50

**4**x∅6

 Finish: Chrome Polish (CP) /Satin Nickel (SN) /Matte Black(BK)

EH-100T Finish: CP / SN / BK (Glass To Wall)

EH-200 Finish: CP / SN / BK (Glass To Glass 135°)

45° POLISHED MITRE TO FIXED PANEL

**GLASS PREPARATION** 