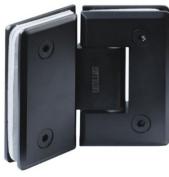

#### **FEATURES**

- Max weight per door leaf (2nos of hinges): 20kg
- Glass cut-out is required
- Glass Thickness: 6mm to 8mm

- Material: Solid Brass
- Finishing: Chrome Polish (CP) / Black (BK)

EH-501 Finish: CP / BK (Glass To Wall)