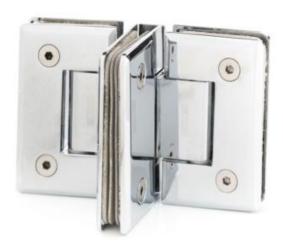

EH-300 Finish: CP / SN / BK (Glass To Glass 180°)

**GLASS PREPARATION** 

EH-400 Finish: CP / SN / BK (Glass To Glass 90°)

**GLASS PREPARATION** 

EH-510 Finish: CP / BK (Glass To Wall 360°)

**GLASS PREPARATION** 

EH-600 Finish: CP (Glass To Glass with fixed panel)

**GLASS PREPARATION** 