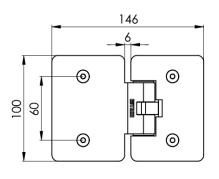

**4**x∅6

 Finish: Chrome Polish (CP) /Satin Nickel (SN) /Matte Black(BK)

EH-100T Finish: CP / SN / BK (Glass To Wall)

EH-200 Finish: CP / SN / BK (Glass To Glass 135°)

45° POLISHED MITRE TO FIXED PANEL

**GLASS PREPARATION** 