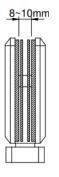

#### **FEATURES**

- Max weight per door leaf (2nos of hinges): 45kg
- · Glass cut-out is required
- Glass Thickness: 8mm to 10mm

EH-100L Finish: CP / SN / BK (Glass To Wall)

• Material: Solid Brass

55

35 50

**4**x∅6

 Finish: Chrome Polish (CP) /Satin Nickel (SN) /Matte Black(BK)

EH-100T Finish: CP / SN / BK (Glass To Wall)

EH-200 Finish: CP / SN / BK (Glass To Glass 135°)

45° POLISHED MITRE TO FIXED PANEL

**GLASS PREPARATION** 