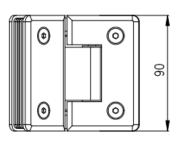

#### **FEATURES**

- Max weight per door leaf (2nos of hinges): 45kg
- · Glass cut-out is required
- Glass Thickness: 8mm to 10mm

EH-100L Finish: CP / SN / BK (Glass To Wall)

• Material: Solid Brass

55

35 50