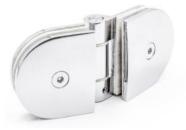

**4**x∅6

 Finish: Chrome Polish (CP) /Satin Nickel (SN) /Matte Black(BK)

EH-100T Finish: CP / SN / BK (Glass To Wall)

EH-200 Finish: CP / SN / BK (Glass To Glass 135°)

45° POLISHED MITRE TO FIXED PANEL

**GLASS PREPARATION** 