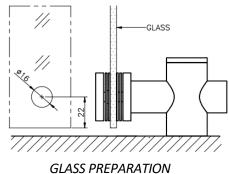

**4**x∅6

 Finish: Chrome Polish (CP) /Satin Nickel (SN) /Matte Black(BK)

EH-100T Finish: CP / SN / BK (Glass To Wall)

EH-200 Finish: CP / SN / BK (Glass To Glass 135°)

45° POLISHED MITRE TO FIXED PANEL

**GLASS PREPARATION** 

EH-300 Finish: CP / SN / BK (Glass To Glass 180°)

**GLASS PREPARATION** 

EH-400 Finish: CP / SN / BK (Glass To Glass 90°)

**GLASS PREPARATION** 

EH-510 Finish: CP / BK (Glass To Wall 360°)

**GLASS PREPARATION** 

**GLASS PREPARATION** 

EH-502 Finish: CP / BK (Glass To Glass)

**GLASS PREPARATION** 

#### **FEATURES**

- Max weight per door leaf (2nos of hinges): 40kg
- Glass cut-out is required
- Glass Thickness: 6mm to 8mm

- · Material: Solid Brass
- Finishing: Chrome Polish (CP)

MALL

GLASS PREPARATION

EH-651 (Glass To Wall)

EH-652 (Glass To Glass)

**GLASS PREPARATION** 