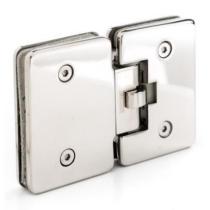

EH-300 Finish: CP / SN / BK (Glass To Glass 180°)

**GLASS PREPARATION** 

EH-400 Finish: CP / SN / BK (Glass To Glass 90°)

**GLASS PREPARATION** 

EH-510 Finish: CP / BK (Glass To Wall 360°)

**GLASS PREPARATION** 

EH-600 Finish: CP (Glass To Glass with fixed panel)

**GLASS PREPARATION** 