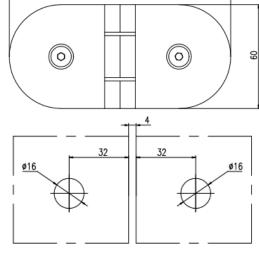

#### **FEATURES**

- Max weight per door leaf (2nos of hinges): 45kg
- · Glass cut-out is required
- Glass Thickness: 8mm to 10mm

EH-100L Finish: CP / SN / BK (Glass To Wall)

• Material: Solid Brass

55

35 50

**4**x∅6

 Finish: Chrome Polish (CP) /Satin Nickel (SN) /Matte Black(BK)

EH-100T Finish: CP / SN / BK (Glass To Wall)

EH-200 Finish: CP / SN / BK (Glass To Glass 135°)

45° POLISHED MITRE TO FIXED PANEL

**GLASS PREPARATION** 