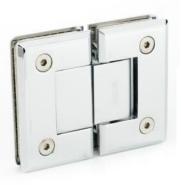

EH-300 Finish: CP / SN / BK (Glass To Glass 180°)

**GLASS PREPARATION** 

EH-400 Finish: CP / SN / BK (Glass To Glass 90°)

**GLASS PREPARATION** 

EH-510 Finish: CP / BK (Glass To Wall 360°)

**GLASS PREPARATION** 

EH-600 Finish: CP (Glass To Glass with fixed panel)

**GLASS PREPARATION** 