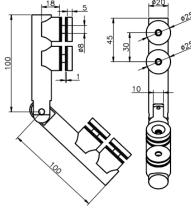

n Nickel (SN) /Matte Black(BK)





EH-100T Finish: CP / SN / BK (Glass To Wall)









EH-200 Finish: CP / SN / BK (Glass To Glass 135°)



45° POLISHED MITRE TO FIXED PANEL



**GLASS PREPARATION** 





EH-300 Finish: CP / SN / BK (Glass To Glass 180°)



**GLASS PREPARATION** 







EH-400 Finish: CP / SN / BK (Glass To Glass 90°)



**GLASS PREPARATION** 





EH-510 Finish: CP / BK (Glass To Wall 360°)







**GLASS PREPARATION** 







EH-600 Finish: CP (Glass To Glass with fixed panel)





**GLASS PREPARATION** 







#### **FEATURES**

- Max weight per door leaf (2nos of hinges): 40kg
- Glass cut-out is required
- Glass Thickness: 8mm to 10mm

- Material: SS 304
- Finishing: Satin (SSS)



EH-810 (Glass To Wall)







EH-820 (Glass To Wall)







EH-830 (Glass To Glass)









#### **FEATURES**

- Max weight per door leaf (2nos of hinges): 20kg
- Glass cut-out is required
- Glass Thickness: 6mm to 8mm

- Material: Solid Brass
- Finishing: Chrome Polish (CP) / Black (BK)





EH-501 Finish: CP / BK (Glass To Wall)







**GLASS PREPARATION** 





EH-502 Finish: CP / BK (Glass To Glass)





**GLASS PREPARATION** 





#### **FEATURES**

- Max weight per door leaf (2nos of hinges): 40kg
- Glass cut-out is required
- Glass Thickness: 6mm to 8mm

- · Material: Solid Brass
- Finishing: Chrome Polish (CP)



MALL



GLASS PREPARATION

Finish: CP

(Glass To Wall Adjustable Hinge)

EH-110-L



**EH-110-T**Finish: CP
(Glass To Wall Adjustable Hinge)





## **EH SERIES HEAVY DUTY HINGES**

#### **FEATURES**

- Max weight per door leaf (2nos of hinges): 65kg
- G