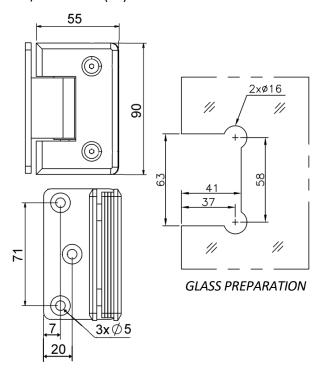

#### **FEATURES**

- Max weight per door leaf (2nos of hinges): 45kg
- · Glass cut-out is required
- Glass Thickness: 8mm to 10mm

EH-100L Finish: CP / SN / BK (Glass To Wall)

• Material: Solid Brass

55

35 50

**4**x∅6

 Finish: Chrome Polish (CP) /Satin Nickel (SN) /Matte Black(BK)

EH-100T Finish: CP / SN / BK (Glass To Wall)

EH-200 Finish: CP / SN / BK (Glass To Glass 135°)

45° POLISHED MITRE TO FIXED PANEL

**GLASS PREPARATION** 