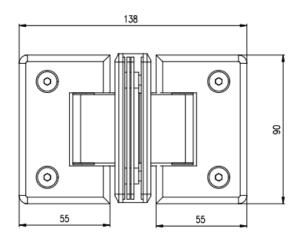

EH-300 Finish: CP / SN / BK (Glass To Glass 180°)

**GLASS PREPARATION** 

EH-400 Finish: CP / SN / BK (Glass To Glass 90°)

**GLASS PREPARATION** 

EH-510 Finish: CP / BK (Glass To Wall 360°)

**GLASS PREPARATION** 

EH-600 Finish: CP (Glass To Glass with fixed panel)

**GLASS PREPARATION** 