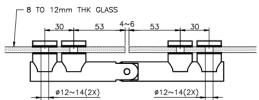

#### **FEATURES**

- Max weight per door leaf (2nos of hinges): 20kg
- Glass cut-out is required
- Glass Thickness: 6mm to 8mm

- Material: Solid Brass
- Finishing: Chrome Polish (CP) / Black (BK)

EH-501 Finish: CP / BK (Glass To Wall)

**GLASS PREPARATION** 

EH-502 Finish: CP / BK (Glass To Glass)

**GLASS PREPARATION** 