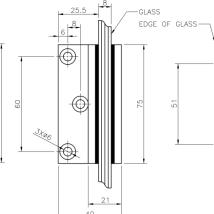

#### **FEATURES**

- Max weight per door leaf (2nos of hinges): 20kg
- Glass cut-out is required
- Glass Thickness: 6mm to 8mm

- Material: Solid Brass
- Finishing: Chrome Polish (CP) / Black (BK)

EH-501 Finish: CP / BK (Glass To Wall)

**GLASS PREPARATION** 

EH-502 Finish: CP / BK (Glass To Glass)

**GLASS PREPARATION** 