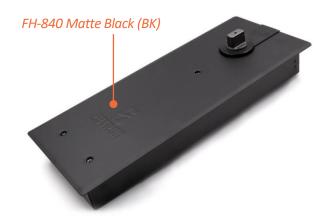

#### 1. FH-840

- Suitable for left, right opening, single-door, double-door opening.
- Available in 4 sizes for door weights of up to 120kg and width of up to 1250mm.
- Wide range of functions: back-check, mechanical, hold-open.
- The door can be held at an angle of 90 degrees.
- Finishing: Satin (SSS) / Black (BK)