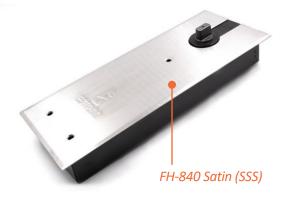

#### 1. FH-840

- Suitable for left, right opening, single-door, double-door opening.
- Available in 4 sizes for door weights of up to 120kg and width of up to 1250mm.
- Wide range of functions: back-check, mechanical, hold-open.
- The door can be held at an angle of 90 degrees.
- Finishing: Satin (SSS) / Black (BK)