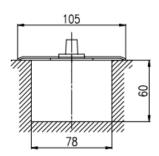

FH-800 (SSS) illustration

#### **DIMENSIONS**

- Adjustment of clearance between hinge jamb and door stile: Loosen screws 
   and
- 2. Adjustment of door height:
  Loosen screws(B),(C), and adjust screw(A)
- 3. Centering door: Loosen screws B and C
- 4. Adjustment of closing speed:
  - -Two regulating valves ( ) and ( E
  - decrease closing speed.
  - increase closing speed
  - Valve (D): control closing range 180°-15°
  - Valve E: control closing range 15°-0°
- 5. Adjustment of spring tension(F):
  - increase spring tension
  - decrease spring tension