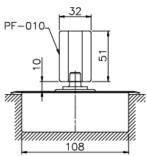

#### **DIMENSIONS**

- Adjustment of clearance between hinge jamb and door stile: Loosen screws 
   and
- 2. Adjustment of door height:
  Loosen screws(B),(C), and adjust screw(A)
- 3. Centering door: Loosen screws B and C
- 4. Adjustment of closing speed:
  - -Two regulating valves ( ) and ( E
  - decrease closing speed.
  - increase closing speed
  - Valve (D): control closing range 180°-15°
  - Valve E: control closing range 15°-0°
- 5. Adjustment of spring tension(F):
  - increase spring tension
  - decrease spring tension