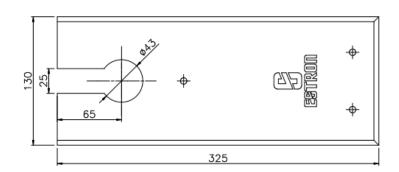

QUALITY ASSURED

The Estron Floor Spring has a double action and universal design which has been specially developed for the aluminium and toughened glass door industries.



#### 1. FH-840

- Suitable for left, right opening, single-door, double-door opening.
- Available in 4 sizes for door weights of up to 120kg and width of up to 1250mm.
- Wide range of functions: back-check, mechanical, hold-open.
- The door can be held at an angle of 90 degrees.
- Finishing: Satin (SSS) / Black (BK)





#### **CLOSING RANGES**

- 20° 0° is 1st adjusting closing range
- 130° 20° is 2<sup>nd</sup> adjusting latching range

#### **HOLD-OPEN**

• With the hold-open, the door can be held at angle of 90°.



# FH-840 FLOOR SPRING

#### **DIMENSIONS**









#### **FH-84 COVER**

• 320mm (L) x 130mm (W)



#### **TECHNICAL DATA**

| Floor Spring Size Code                          | EN1        | EN2        | EN3        | EN4        |
|-------------------------------------------------|------------|------------|------------|------------|
| Spring Strength, approx. (Nm)                   | 15         | 20         | 25         | 33         |
| Max Door Width (mm)                             | < 700      | < 950      | < 1050     | < 1250     |
| Double action Door                              | Yes        | Yes        | Yes        | Yes        |
| Closing and latching speed adjustable by valves | Yes        | Yes        | Yes        | Yes        |
| 90° hold open                                   | Yes        | Yes        | Yes        | Yes        |
| Non hold open