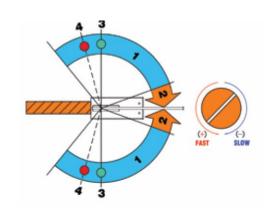

#### **CLOSING RANGES**

- 20° 0° is 1st adjusting closing range
- 130° 20° is 2<sup>nd</sup> adjusting latching range

#### **HOLD-OPEN**

• With the hold-open, the door can be held at angle of 90°.