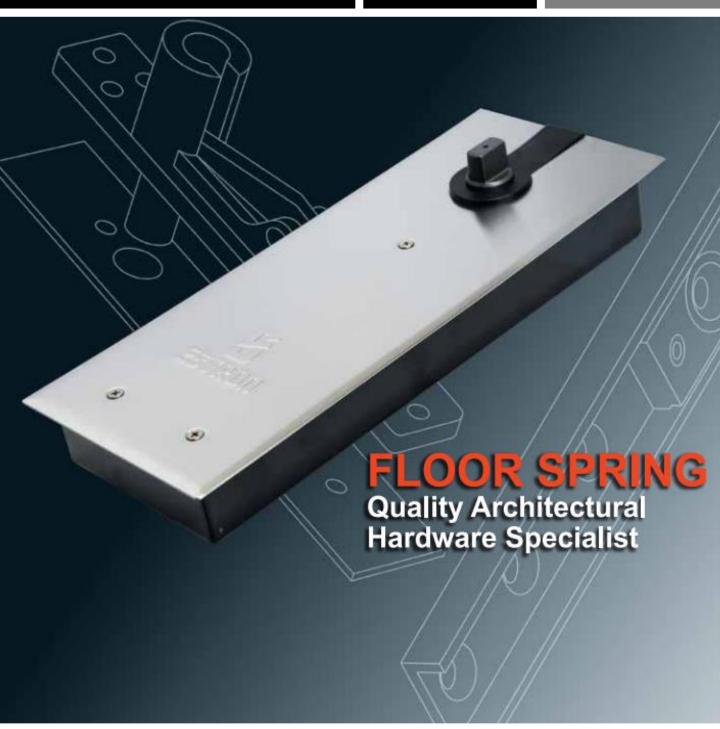

# FH-840 FLOOR SPRING

# UNIVERSAL APPLICATION, MULTI-FUNCTIONAL, QUALITY ASSURED

The Estron Floor Spring has a double action and universal design which has been specially developed for the aluminium and toughened glass door industries.

#### 1. FH-840

- Suitable for left, right opening, single-door, double-door opening.
- Available in 4 sizes for door weights of up to 120kg and width of up to 1250mm.
- Wide range of functions: back-check, mechanical, hold-open.
- The door can be held at an angle of 90 degrees.
- Finishing: Satin (SSS) / Black (BK)