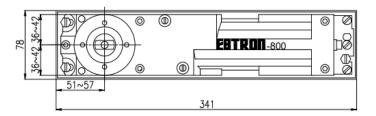

#### **DIMENSIONS**

#### **FH-84 COVER**

• 320mm (L) x 130mm (W)

#### **TECHNICAL DATA**

| Floor Spring Size Code                          | EN1        | EN2        | EN3        | EN4        |
|-------------------------------------------------|------------|------------|------------|------------|
| Spring Strength, approx. (Nm)                   | 15         | 20         | 25         | 33         |
| Max Door Width (mm)                             | < 700      | < 950      | < 1050     | < 1250     |
| Double action Door                              | Yes        | Yes        | Yes        | Yes        |
| Closing and latching speed adjustable by valves | Yes        | Yes        | Yes        | Yes        |
| 90° hold open                                   | Yes        | Yes        | Yes        | Yes        |
| Non hold open                                   | Optional   | Optional   | Optional   | Optional   |
| Dimension, L x W x H (mm)                       | 306x108x40 | 306x108x40 | 306x108x40 | 306x108x40 |