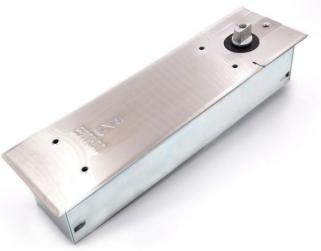

# FH-840 FLOOR SPRING

(Heavy Duty)

### 2. FH-800 (Heavy Duty)

- · For Wooden, Aluminium and Heavy Duty doors
- Suitable to hold door leaves up to 300kg, not more than 1400mm width
- Suitable for left, right opening, single-door, double-door opening.
- Three model variants, adjustable between EN3 EN6 (23Nm – 58Nm)
- The door can be held at an angle of 180 degrees.
- · Finishing: Satin (SSS)

FH-800 (SSS) illustration