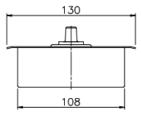

#### **DIMENSIONS**

#### **TECHNICAL DATA**

| Floor Spring Size Code                          | EN1        | EN2        | EN3        | EN4        |
|-------------------------------------------------|------------|------------|------------|------------|
| Spring Strength, approx. (Nm)                   | 15         | 20         | 25         | 33         |
| Max Door Width (mm)                             | < 700      | < 950      | < 1050     | < 1250     |
| Double action Door                              | Yes        | Yes        | Yes        | Yes        |
| Closing and latching speed adjustable by valves | Yes        | Yes        | Yes        | Yes        |
| 90° hold open                                   | Yes        | Yes        | Yes        | Yes        |
| Non hold open                                   | Optional   | Optional   | Optional   | Optional   |
| Dimension, L x W x H (mm)                       | 306x108x40 | 306x108x40 | 306x108x40 | 306x108x40 |