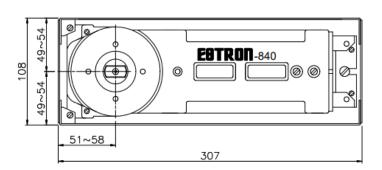

#### **DIMENSIONS**

#### **TECHNICAL DATA**

| Floor Spring Size Code                          | EN1        | EN2        | EN3        | EN4        |
|-------------------------------------------------|------------|------------|------------|------------|
| Spring Strength, approx. (Nm)                   | 15         | 20         | 25         | 33         |
| Max Door Width (mm)                             | < 700      | < 950      | < 1050     | < 1250     |
| Double action Door                              | Yes        | Yes        | Yes        | Yes        |
| Closing and latching speed adjustable by valves | Yes        | Yes        | Yes        | Yes        |
| 90° hold open                                   | Yes        | Yes        | Yes        | Yes        |
| Non hold open                                   | Optional   | Optional   | Optional   | Optional   |
| Dimension, L x W x H (mm)                       | 306x108x40 | 306x108x40 | 306x108x40 | 306x108x40 |