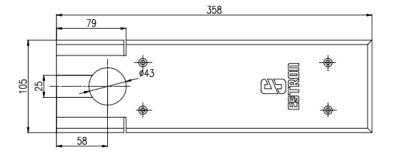

FH-800 (SSS) illustration

#### **DIMENSIONS**

- Adjustment of clearance between hinge jamb and door stile: Loosen screws 
   and
- 2. Adjustment of door height:
  Loosen screws(B),(C), and adjust screw(A)
- 3. Centering door: Loosen screws B and C
- 4. Adjustment of closing speed:
  - -Two regulating valves ( ) and ( E
  - decrease closing speed.
  - increase closing speed
  - Valve (D): control closing range 180°-15°
  - Valve E: control closing range 15°-0°
- 5. Adjustment of spring tension(F):
  - increase spring tension
  - decrease spring tension