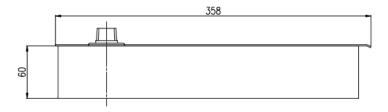

#### **DIMENSIONS**

- Adjustment of clearance between hinge jamb and door stile: Loosen screws 
   and
- 2. Adjustment of door height:
  Loosen screws(B),(C), and adjust screw(A)
- 3. Centering door: Loosen screws B and C
- 4. Adjustment of closing speed:
  - -Two regulating valves ( ) and ( E
  - decrease closing speed.
  - increase closing speed
  - Valve (D): control closing range 180°-15°
  - Valve E: control closing range 15°-0°
- 5. Adjustment of spring tension(F):
  - increase spring tension
  - decrease spring tension