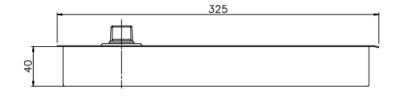

#### **DIMENSIONS**

#### **FH-84 COVER**

• 320mm (L) x 130mm (W)

#### **TECHNICAL DATA**

| Floor Spring Size Code                          | EN1        | EN2        | EN3        | EN4        |
|-------------------------------------------------|------------|------------|------------|------------|
| Spring Strength, approx. (Nm)                   | 15         | 20         | 25         | 33         |
| Max Door Width (mm)                             | < 700      | < 950      | < 1050     | < 1250     |
| Double action Door                              | Yes        | Yes        | Yes        | Yes        |
| Closing and latching speed adjustable by valves | Yes        | Yes        | Yes        | Yes        |
| 90° hold open                                   | Yes        | Yes        | Yes        | Yes        |
| Non hold open                                   | Optional   | Optional   | Optional   | Optional   |
| Dimension, L x W x H (mm)                       | 306x108x40 | 306x108x40 | 306x108x40 | 306x108x40 |