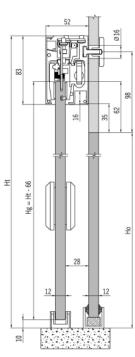

mal and aesthetically pleasing, giving home owners the pleasure of a sleek and minimalistic look, especially for residential bedrooms.

## TYPE 2 – SOFT CLOSING

#### SC80-2 Set comprises of components list item: 1 – 8

On top of the base mechanism; Slim & Compact, the Soft Closing system has an addition of a damper added on to facilitate the process of halting before close. This function is perfect for families with children.

## TYPE 3 – SOFT & SELF CLOSING

#### SC80-3 Set comprises of components list item: 1 - 9

Our Soft & Self-Closing Sliding system SC80 also comes with a self closing function. With the help of a Spring Gear, the Soft & Self-Closing system allows automatic closure after releasing the door.

### **COMPONENT LIST**







## FOR OVERHEAD & FIXED PANEL CONFIGURATION





Sectional Drawing

# GLASS PREPARATION GUIDELINES FOR GLASS CLAMP

#### **Glass Preparation NOT REQUIRED for:**

#### Type 1 (SC80-1) & Type 2 (SC80-2)

- Single Door leaf All configurations
- Double Door leaf All configurations

#### Type 3 (SC80-3)

- Single Door Overlaps with min. 230mm (Both Wall or Glass)
- Single Door With available space for top track beyond sliding door.

#### Glass Preparation for glass clamp IS REQUIRED:

#### Type 3 (SC80-3)

- Single Door Closes towards a wall / fixed glass at 90 degree.
- Double door leaf.







#### Estron Marketing Pte. Ltd.

141 Woodlands Industrial Park E5 E-terrace Singapore 757507 tel. +65 6853 9041 fax. +65 6853 9042