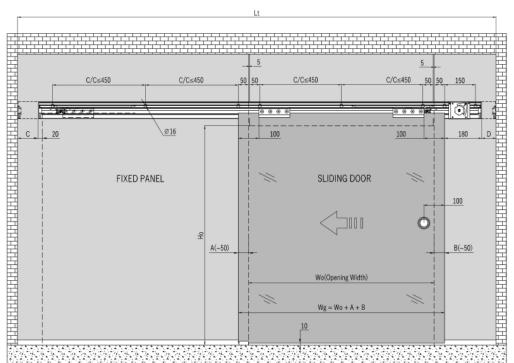

nimal and aesthetically pleasing, giving home owners the pleasure of a sleek and minimalistic look, especially for residential bedrooms.

## TYPE 2 – SOFT CLOSING

#### SC80-2 Set comprises of components list item: 1 – 8

On top of the base mechanism; Slim & Compact, the Soft Closing system has an addition of a damper added on to facilitate the process of halting before close. This function is perfect for families with children.

## TYPE 3 – SOFT & SELF CLOSING

#### SC80-3 Set comprises of components list item: 1 - 9

Our Soft & Self-Closing Sliding system SC80 also comes with a self closing function. With the help of a Spring Gear, the Soft & Self-Closing system allows automatic closure after releasing the door.

### **COMPONENT LIST**







## FOR OVERHEAD & FIXED PANEL CONFIGURATION





Sectional Drawing

# GLASS PREPARATION GUIDELINES FOR GLASS CLAMP

#### **Glass Preparation NOT REQUIRED for:**

#### Type 1 (SC80-1) & Type 2 (SC80-2)

- Single Door leaf All configurations
- Double Door leaf All configurations

#### Type 3 (SC80-3)

- Single Door Overlaps with min. 230mm (Both Wall or Glass)
- Single Door With available space for top track beyond sliding door.

#### Glass Preparation for glass clamp IS REQUIRED:

#### Type 3 (SC80-3)

- Single Door Closes towards a wall / fixed glass at 90 degree.
- Double door leaf.







#### Estron Marketing Pte. Ltd.

141 Woodlands Industrial Park E5 E-terrace Singapore 757507 tel. +65 6853 9041 fax. +65 6853 9042