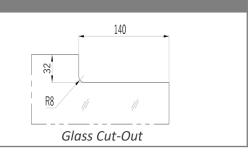

# GLASS PREPARATION GUIDELINES FOR GLASS CLAMP

#### Glass Preparation for glass clamp IS REQUIRED:

#### Type 3 (SC80-3)

- Single Door Closes towards a wall / fixed glass at 90 degree.
- Double door leaf.