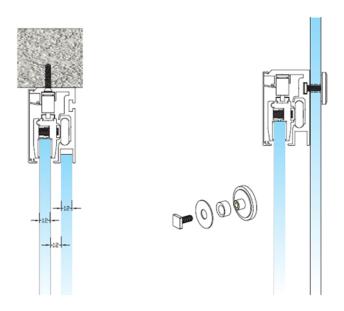

#### Glass Preparation for glass clamp IS REQUIRED:

#### Type 3 (SC80-3)

- Single Door Closes towards a wall / fixed glass at 90 degree.
- Double door leaf.