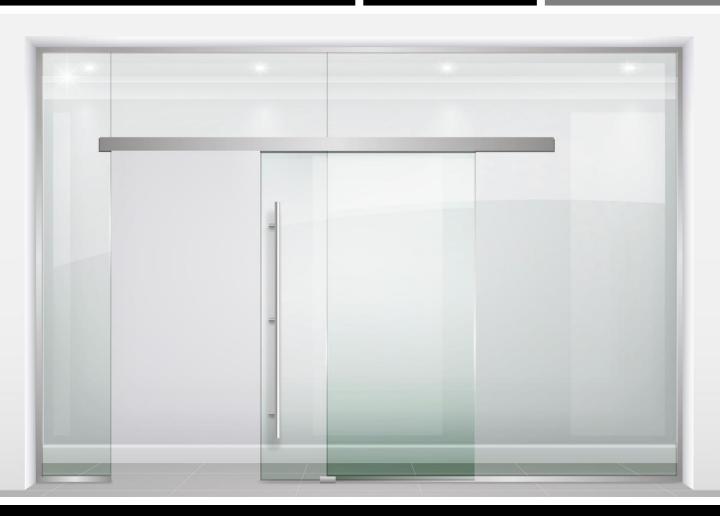

## **SLIM & COMPACT AESTHETICALLY PLEASING SOFT & SELF CLOSING FUNCTIO**

**ESTRON SC80 Soft & Self Closing Sliding System** provides an aesthetically pleasing system that is convenient as well. Consumers now have a much more economical choice for their residential entrance needs.

The soft closing function has a gentle and easy action, giving it a quiet and smooth glide.

SC80-3 Illustration

## **FEATURES**

- Slim & Compact / Soft Closing / Soft & Self Self-Closing SC80-3, max door width: Closing
- Weight per door leaf: 100 120kg
- Glass Thickness: 10mm 13.52mm
- 1200mm
- Easy opening and self-closing
- · Left side or right side closing option