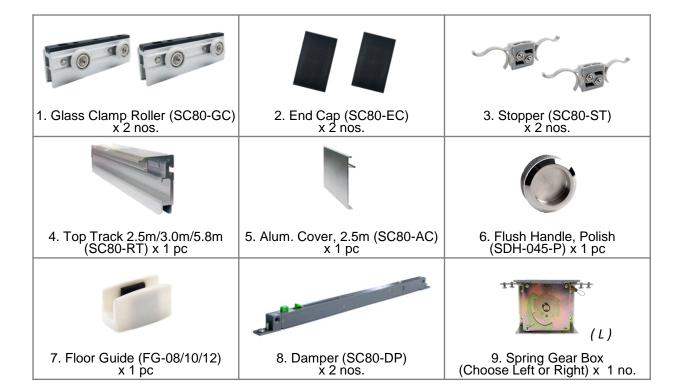

gest, the protruding part of system mechanism is minimal and aesthetically pleasing, giving home owners the pleasure of a sleek and minimalistic look, especially for residential bedrooms.

## TYPE 2 – SOFT CLOSING

#### SC80-2 Set comprises of components list item: 1 – 8

On top of the base mechanism; Slim & Compact, the Soft Closing system has an addition of a damper added on to facilitate the process of halting before close. This function is perfect for families with children.

## TYPE 3 – SOFT & SELF CLOSING

#### SC80-3 Set comprises of components list item: 1 - 9

Our Soft & Self-Closing Sliding system SC80 also comes with a self closing function. With the help of a Spring Gear, the Soft & Self-Closing system allows automatic closure after releasing the door.

### **COMPONENT LIST**







## FOR OVERHEAD & FIXED PANEL CONFIGURATION





Sectional Drawing

# GLASS PREPARATION GUIDELINES FOR GLASS CLAMP

#### **Glass Preparation NOT REQUIRED for:**

#### Type 1 (SC80-1) & Type 2 (SC80-2)

- Single Door leaf All configurations
- Double Door leaf All configurations

#### Type 3 (SC80-3)

- Single Door Overlaps with min. 230mm (Both Wall or Glass)
- Single Door With available space for top track beyond sliding door.

#### Glass Preparation for glass clamp IS REQUIRED:

#### Type 3 (SC80-3)

- Single Door Closes towards a wall / fixed glass at 90 degree.
- Double door leaf.







#### Estron Marketing Pte. Ltd.

141 Woodlands Industrial Park E5 E-terrace Singapore 757507 tel. +65 6853 9041 fax. +65 6853 9042