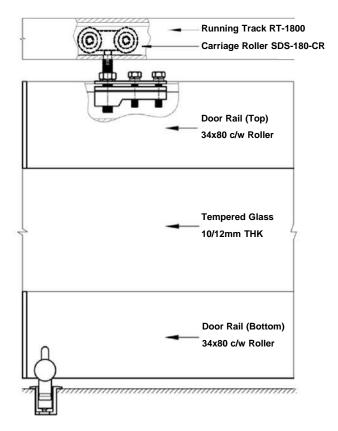

#### TYPICAL INSTALLATION

ESTRON Sliding-Folding door systems are made up of the following components:

Top Track for direct mounting to a steel girder or similar on the ceiling.

Top and bottom rails composed of base rail, clip on covers and end caps, which are clamped onto the toughened glass panels

Higher Quality rollers, carriers, and carrier profiles ensures that the panels could slide easily with minimal effort.

SF-80-Hinge SF-80-Hinge-BK Door Hinge

RT-1800 / RT-1800-BK Running Track

SDS-180-CR Carriage Roller Set