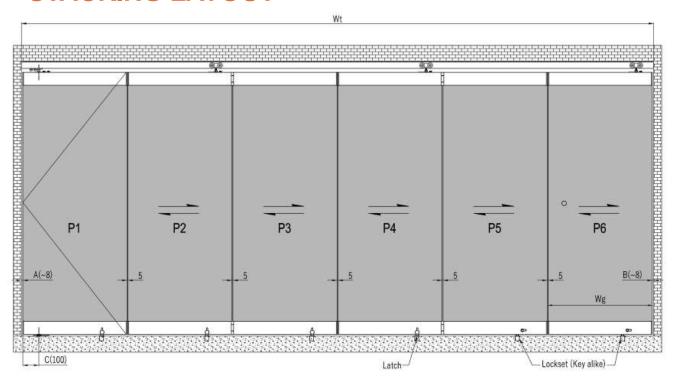

#### STACKING LAYOUT

#### Most popular stacking layout:

- 1. For systems with 2, 4, or 6 panels, it is recommended to open the system from inside only.
- 2. For a 3 Panel System, the first 2 panels will be latched and the 3rd panel will be used as a swing door.
- 3. For a 5 panel system, the first 4 panels will be latched and the 5th panel will be used as a swing door.

#### TYPICAL PARKING CONFIGURATION