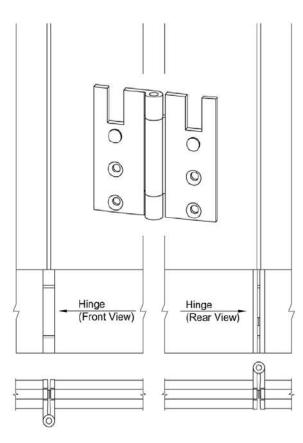

#### **ACCESSORIES**

Top Rail c/w Carriage Roller

Door Rail c/w Hinge

**Bottom Rail c/w Hinge** 

Top Rail c/w Hinge

SF-80-Hinge SF-80-Hinge-BK Door Hinge

RT-1800 / RT-1800-BK Running Track

SDS-180-CR Carriage Roller Set