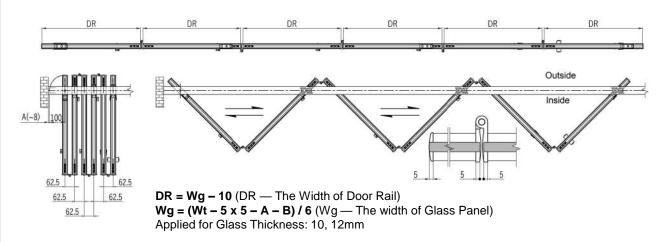

### **CROSS SECTION**

Bottom Rail c/w Latch

**Bottom Rail c/w Lockset** 

#### **ACCESSORIES**

Top Rail c/w Carriage Roller

Door Rail c/w Hinge

**Bottom Rail c/w Hinge** 

Top Rail c/w Hinge