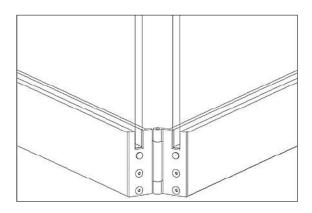

#### TYPICAL INSTALLATION

ESTRON Sliding-Folding door systems are made up of the following components:

Top Track for direct mounting to a steel girder or similar on the ceiling.

Top and bottom rails composed of base rail, clip on covers and end caps, which are clamped onto the toughened glass panels

#### **ACCESSORIES**

Top Rail c/w Carriage Roller

Door Rail c/w Hinge

**Bottom Rail c/w Hinge** 

Top Rail c/w Hinge