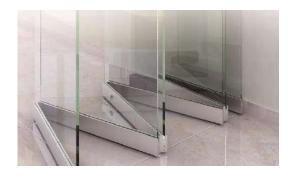

RATION, BETTER USER COMFORT

ESTRON Sliding-Folding Door SF-80 is slim and elegant, recommended for residential housings. Acting as a noise-free foldable partition, SF-80 offers you the flexibility to create your desired living space. It is safe, secure and simple to install, making it convenient for you to own an aesthetic door of your choosing.



ESTRON Sliding-Folding door SF-80 runs smoothly on an overhead track with noise-free suspension carriage. It is designed for up to 3.0m heights.

Without the use of a bottom track, dust will not accumulate, making it easy to maintain SF-80.

The accordion-style glass door allows natural light to enter and offers unhindered view. SF-80 acts as a noise-free foldable partition and with quick handling, you can achieve your desired living space.





Slim and elegant, SF-80 creates spacious living areas and saves space when folded. It is highly recommended for residential housings. Safe, secure and simple to install, it is convenient for you to own an aesthetic door of your choosing.

SF-80 is available exclusively in matte black, which has a modern appeal. Unlike polished steel, matte black is fingerprint-resistant. SF-80 is aesthetically pleasing and effortlessly portrays a slim and elegant appearance, suitable for Singapore's residential living spaces.





#### TYPICAL INSTALLATION

ESTRON Sliding-Folding door systems are made up of the following components:

Top Track for direct mounting to a steel girder or similar on the ceiling.

Top and bottom rails composed of base rail, clip on covers and end caps, which are clamped onto t