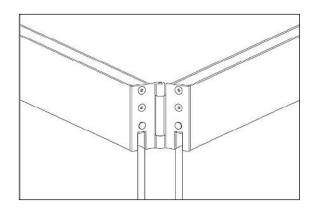

#### TYPICAL INSTALLATION

ESTRON Sliding-Folding door systems are made up of the following components:

Top Track for direct mounting to a steel girder or similar on the ceiling.

Top and bottom rails composed of base rail, clip on covers and end caps, which are clamped onto the toughened glass panels

#### **ACCESSORIES**

Top Rail c/w Carriage Roller

Door Rail c/w Hinge

**Bottom Rail c/w Hinge** 

Top Rail c/w Hinge