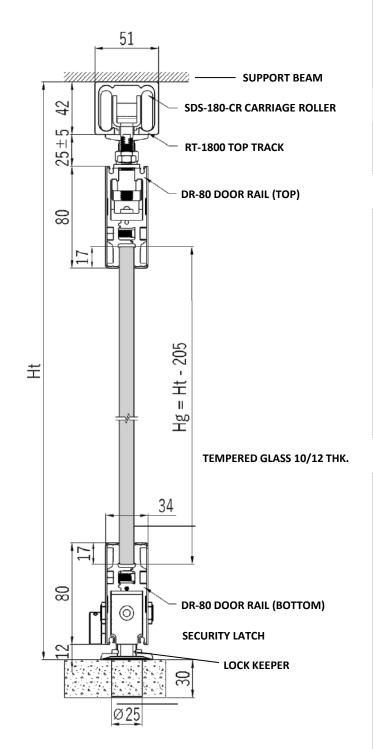

#### TYPICAL INSTALLATION

ESTRON Sliding-Folding door systems are made up of the following components:

Top Track for direct mounting to a steel girder or similar on the ceiling.

Top and bottom rails composed of base rail, clip on covers and end caps, which are clamped onto the toughened glass panels

#### **DOOR DIMENSION**

Max. Panel Height: Up to 3000mm

Max. Panel Width: Up to 750mm

Optimal Panel size for easy sliding

**approx**.: 700mm x 2500mm