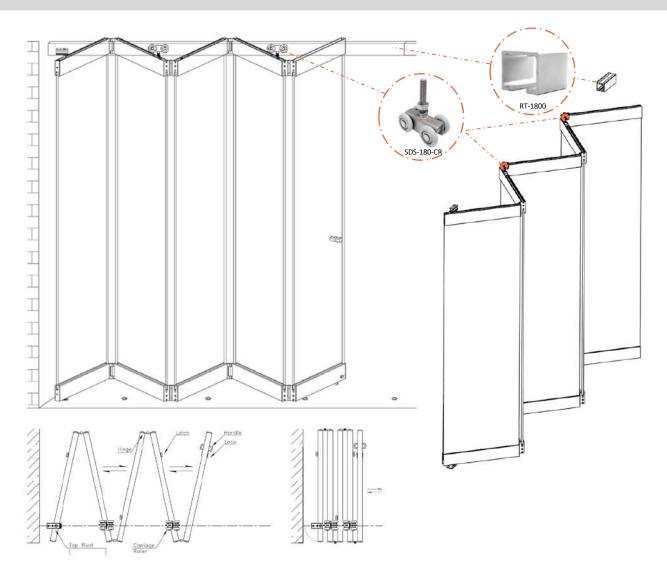

#### TYPICAL INSTALLATION

ESTRON Sliding-Folding door systems are made up of the following components:

Top Track for direct mounting to a steel girder or similar on the ceiling.

Top and bottom rails composed of base rail, clip on covers and end caps, which are clamped onto the toughened glass panels

Higher Quality rollers, carriers, and carrier profiles ensures that the panels could slide easily with minimal effort.

SF-80-Hinge SF-80-Hinge-BK Door Hinge

RT-1800 / RT-1800-BK Running Track

SDS-180-CR Carriage Roller Set