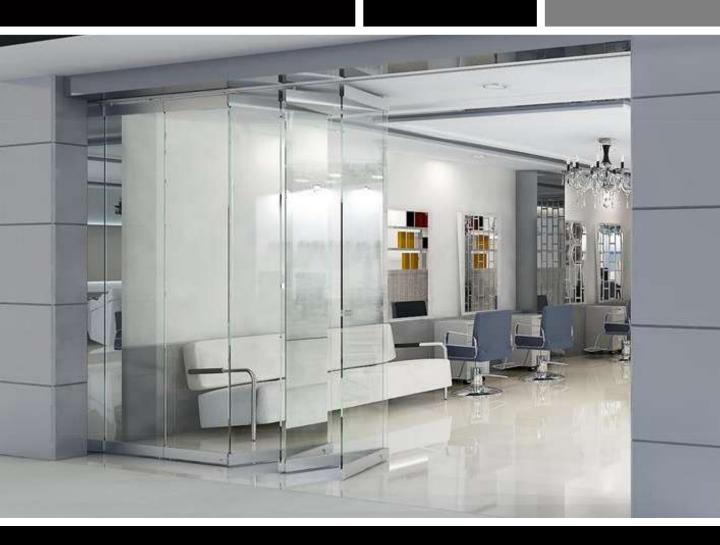

# MADE TO MEASURE OPTIONS, SAFE OPERATION, BETTER USER COMFORT

ESTRON Sliding-Folding Door SF-80 is slim and elegant, recommended for residential housings. Acting as a noise-free foldable partition, SF-80 offers you the flexibility to create your desired living space. It is safe, secure and simple to install, making it convenient for you to own an aesthetic door of your choosing.

Slim and elegant, SF-80 creates spacious living areas and saves space when folded. It is highly recommended for residential housings. Safe, secure and simple to install, it is convenient for you to own an aesthetic door of your choosing.