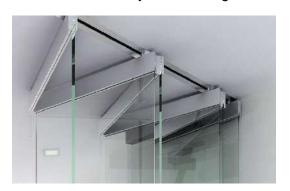

#### TYPICAL INSTALLATION

ESTRON Sliding-Folding door systems are made up of the following components:

Top Track for direct mounting to a steel girder or similar on the ceiling.

Top and bottom rails composed of base rail, clip on covers and end caps, which are clamped onto the toughened glass panels

Higher Quality rollers, carriers, and carrier profiles ensures that the panels could slide easily with minimal effort.