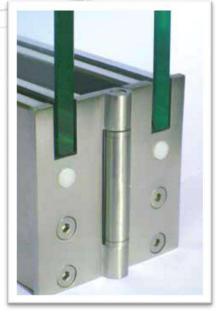

# MADE TO MEASURE OPTIONS, SAFE OPERATION, BETTER USER COMFORT

ESTRON Sliding-Folding door (SF-100) consists of small elegant metal patch hinges and noise free suspension carriage, which runs smoothly in an overhead track.

#### **ACCESSORIES**

Top Rail c/w Carriage Roller

Door Rail c/w Hinge

**Bottom Rail c/w Hinge** 

Top Rail c/w Hinge

SF-100-Hinge

**E72** Running **Track** 

**CR-100.SS Carriage Roller** Set