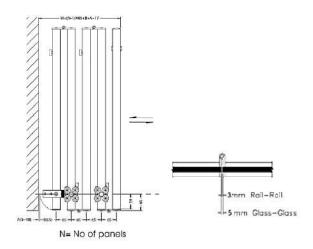

### TYPICAL PARKING CONFIGURATION

Layout 1
Parking Legend: N = No. of Panels  $Wc = (N-1) \times 65 + B(65) + A(5~10) + 17$ 