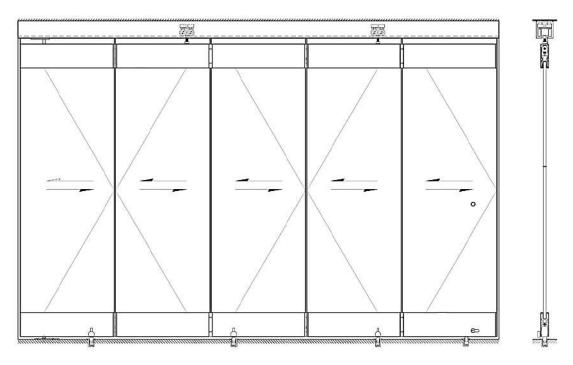

#### STACKING LAYOUT

#### Most popular stacking layout:

- 1. For systems with 2, 4, or 6 panels, it is recommended to open the system from inside only.
- 2. For a 3 Panel System, the first 2 panels will be latched and the 3rd panel will be used as a swing door.
- 3. For a 5 panel system, the first 4 panels will be latched and the 5th panel will be used as a swing door.