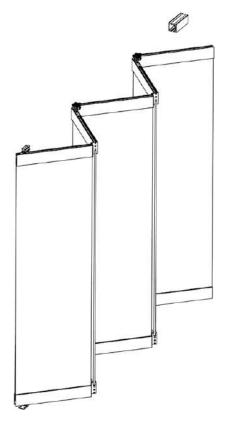

#### STACKING LAYOUT

#### Most popular stacking layout:

- 1. For systems with 2, 4, or 6 panels, it is recommended to open the system from inside only.
- 2. For a 3 Panel System, the first 2 panels will be latched and the 3rd panel will be used as a swing door.
- 3. For a 5 panel system, the first 4 panels will be latched and the 5th panel will be used as a swing door.

### TYPICAL PARKING CONFIGURATION

Layout 1
Parking Legend: N = No. of Panels  $Wc = (N-1) \times 65 + B(65) + A(5~10) + 17$ 