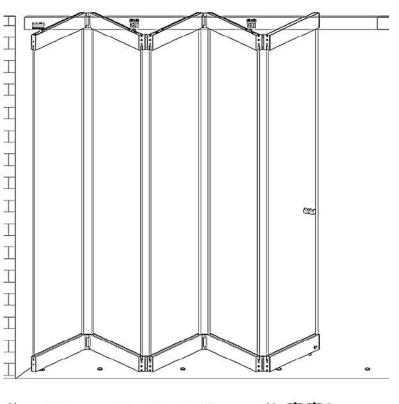

# MADE TO MEASURE OPTIONS, SAFE OPERATION, BETTER USER COMFORT

ESTRON Sliding-Folding door (SF-100) consists of small elegant metal patch hinges and noise free suspension carriage, which runs smoothly in an overhead track.

It features an accordion-style glass door designed for quick handing. Designed for up to 3.0m height.

ESTRON Sliding-Folding system is safe and practical, easy and quick to open and close, simple to install, durable and effective.

# TYPICAL INSTALLATION

ESTRON Sliding-Folding door systems are made up of the following components:

Top Track for direct mounting to a steel girder or similar on the ceiling.

Top and bottom rails composed of base rail, clip on covers and end caps, which are clamped onto the toughened glass panels

Rollers, carriers, and carrier profiles which ensure that the panels are sliding easily with minimum effort.