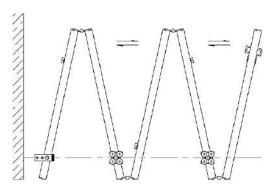

#### Most popular stacking layout:

- 1. For systems with 2, 4, or 6 panels, it is recommended to open the system from inside only.
- 2. For a 3 Panel System, the first 2 panels will be latched and the 3rd panel will be used as a swing door.
- 3. For a 5 panel system, the first 4 panels will be latched and the 5th panel will be used as a swing door.