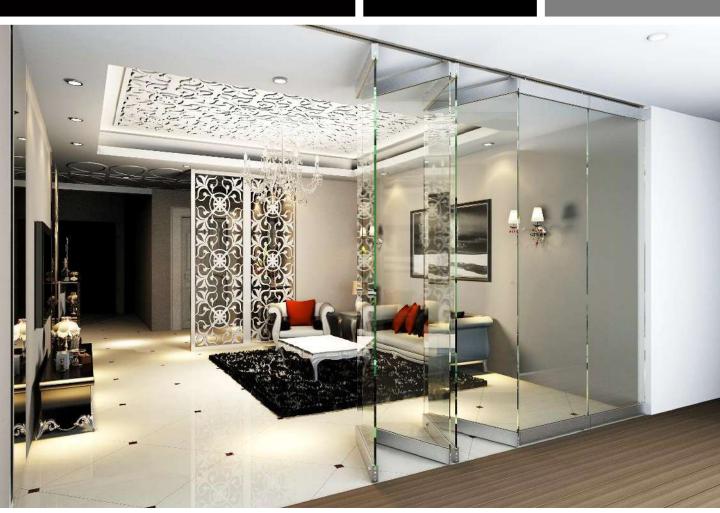

# MADE TO MEASURE OPTIONS, SAFE OPERATION, BETTER USER COMFORT

ESTRON Sliding-Folding door (SF-100) consists of small elegant metal patch hinges and noise free suspension carriage, which runs smoothly in an overhead track.

It features an accordion-style glass door designed for quick handing. Designed for up to 3.0m height.

ESTRON Sliding-Folding system is safe and practical, easy and quick to open and close, simple to install, durable and effective.

# TYPICAL INSTALLATION

ESTRON Sliding-Folding door systems are made up of the following components:

Top Track for direct mounting to a steel girder or similar on the ceiling.

Top and bottom rails composed of base rail, clip on covers and end caps, which are clamped onto the toughened glass panels