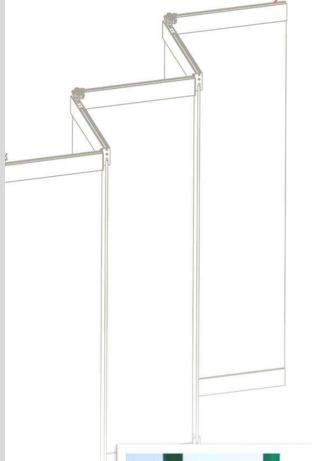

#### STACKING LAYOUT

#### Most popular stacking layout:

- 1. For systems with 2, 4, or 6 panels, it is recommended to open the system from inside only.
- 2. For a 3 Panel System, the first 2 panels will be latched and the 3rd panel will be used as a swing door.
- 3. For a 5 panel system, the first 4 panels will be latched and the 5th panel will be used as a swing door.

### TYPICAL PARKING CONFIGURATION

Layout 1
Parking Legend: N = No. of Panels  $Wc = (N-1) \times 65 + B(65) + A(5~10) + 17$ 