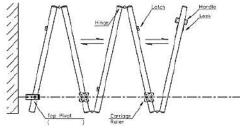

# TYPICAL INSTALLATION

ESTRON Sliding-Folding door systems are made up of the following components:

Top Track for direct mounting to a steel girder or similar on the ceiling.

Top and bottom rails composed of base rail, clip on covers and end caps, which are clamped onto the toughened glass panels

Rollers, carriers, and carrier profiles which ensure that the panels are sliding easily with minimum effort.

#### **ACCESSORIES**

Top Rail c/w Carriage Roller

Door Rail c/w Hinge

**Bottom Rail c/w Hinge** 

Top Rail c/w Hinge