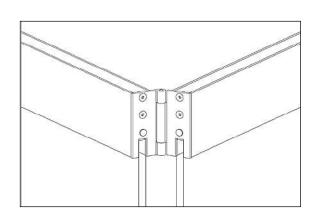

# MADE TO MEASURE OPTIONS, SAFE OPERATION, BETTER USER COMFORT

ESTRON Sliding-Folding door (SF-100) consists of small elegant metal patch hinges and noise free suspension carriage, which runs smoothly in an overhead track.

# TYPICAL INSTALLATION

ESTRON Sliding-Folding door systems are made up of the following components:

Top Track for direct mounting to a steel girder or similar on the ceiling.

Top and bottom rails composed of base rail, clip on covers and end caps, which are clamped onto the toughened glass panels

Rollers, carriers, and carrier profiles which ensure that the panels are sliding easily with minimum effort.