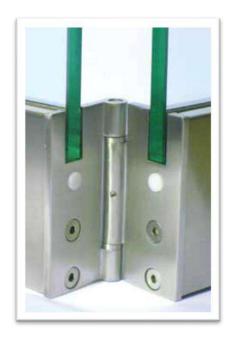

# MADE TO MEASURE OPTIONS, SAFE OPERATION, BETTER USER COMFORT

ESTRON Sliding-Folding door (SF-100) consists of small elegant metal patch hinges and noise free suspension carriage, which runs smoothly in an overhead track.

#### **ACCESSORIES**

Top Rail c/w Carriage Roller

Door Rail c/w Hinge

**Bottom Rail c/w Hinge** 

Top Rail c/w Hinge

SF-100-Hinge

**E72** Running **Track** 

**CR-100.SS Carriage Roller** Set