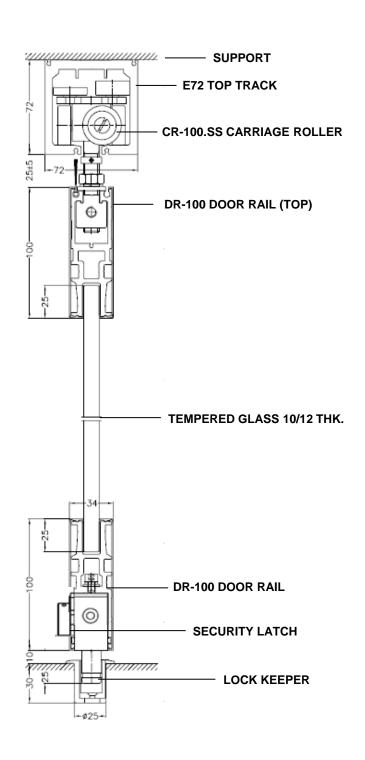

# TYPICAL INSTALLATION

ESTRON Sliding-Folding door systems are made up of the following components:

Top Track for direct mounting to a steel girder or similar on the ceiling.

Top and bottom rails composed of base rail, clip on covers and end caps, which are clamped onto the toughened glass panels

Rollers, carriers, and carrier profiles which ensure that the panels are sliding easily with minimum effort.

# **CROSS SECTION**

**Bottom Rail c/w Lockset** 

#### **ACCESSORIES**

Top Rail c/w Carriage Roller

Door Rail c/w Hinge

**Bottom Rail c/w Hinge** 

Top Rail c/w Hinge