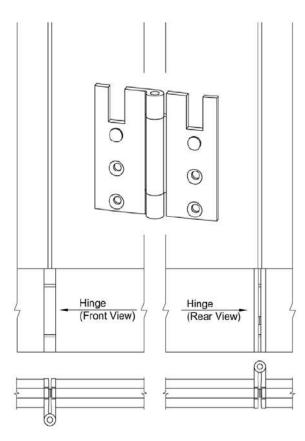

# MADE TO MEASURE OPTIONS, SAFE OPERATION, BETTER USER COMFORT

ESTRON Sliding-Folding door (SF-100) consists of small elegant metal patch hinges and noise free suspension carriage, which runs smoothly in an overhead track.

#### **ACCESSORIES**

Top Rail c/w Carriage Roller

Door Rail c/w Hinge

**Bottom Rail c/w Hinge** 

Top Rail c/w Hinge

SF-100-Hinge

**E72** Running **Track** 

**CR-100.SS Carriage Roller** Set