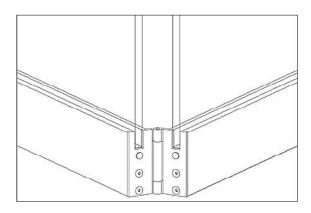

# MADE TO MEASURE OPTIONS, SAFE OPERATION, BETTER USER COMFORT

ESTRON Sliding-Folding door (SF-100) consists of small elegant metal patch hinges and noise free suspension carriage, which runs smoothly in an overhead track.

# TYPICAL INSTALLATION

ESTRON Sliding-Folding door systems are made up of the following components:

Top Track for direct mounting to a steel girder or similar on the ceiling.

Top and bottom rails composed of base rail, clip on covers and end caps, which are clamped onto the toughened glass panels

Rollers, carriers, and carrier profiles which ensure that the panels are sliding easily with minimum effort.