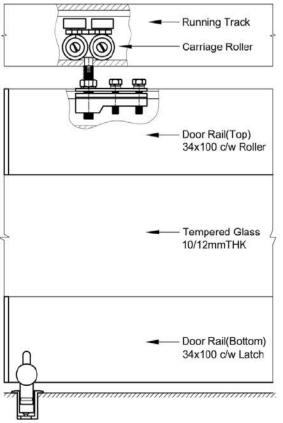

# TYPICAL INSTALLATION

ESTRON Sliding-Folding door systems are made up of the following components:

Top Track for direct mounting to a steel girder or similar on the ceiling.

Top and bottom rails composed of base rail, clip on covers and end caps, which are clamped onto the toughened glass panels

Rollers, carriers, and carrier profiles which ensure that the panels are sliding easily with minimum effort.

#### **ACCESSORIES**

Top Rail c/w Carriage Roller

Door Rail c/w Hinge

**Bottom Rail c/w Hinge** 

Top Rail c/w Hinge

SF-100-Hinge

**E72** Running **Track** 

**CR-100.SS Carriage Roller** Set