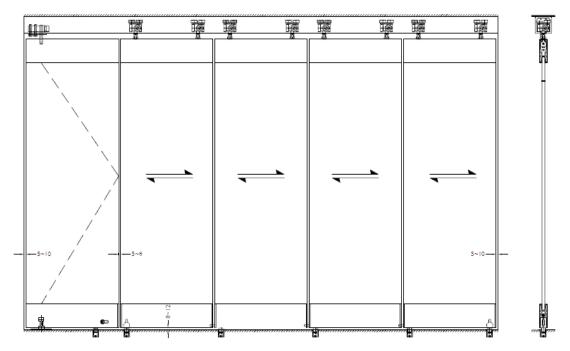

### **STACKING LAYOUT**

#### Most popular stacking layout, where the end panel might be a swing door:

- 1. Swing door (end panel)
- 2. Sliding panel

3. Stacking area (when the system is opened, sliding panels can be arranged to sliding to the left or to right)

### **TYPICAL PARKING CONFIGURATION**