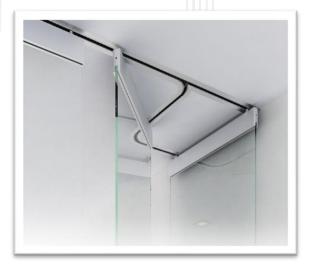

#### TYPICAL INSTALLATION

- ESTRON Sliding-Stacking door systems are made up of the following components:
- Top Track for direct mounting to a steel girder or similar on the ceiling.
- Top and bottom rails composed of base rail, clip on covers and end caps, which are clamped onto the toughened glass panels
- Rollers, carriers, and carrier profiles which ensure that the panels are sliding easily with minimum effort.
- Stacking areas, in which the sliding panels are neatly and compactly stacked when the door is opened