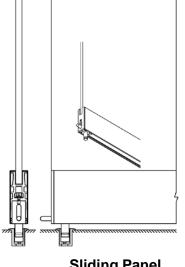

#### TYPICAL INSTALLATION

- ESTRON Sliding-Stacking door systems are made up of the following components:
- Top Track for direct mounting to a steel girder or similar on the ceiling.
- Top and bottom rails composed of base rail, clip on covers and end caps, which are clamped onto the toughened glass panels
- Rollers, carriers, and carrier profiles which ensure that the panels are sliding easily with minimum effort.
- Stacking areas, in which the sliding panels are neatly and compactly stacked when the door is opened

# **CROSS SECTION**

Sliding Panel c/w Security Latch

Sliding Panel c/w Thumb Push Latch

Sliding/Swing Panel c/w Lockset