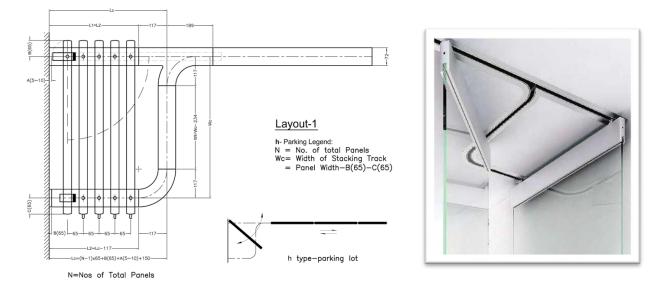

and bottom rails composed of base rail, clip on covers and end caps, which are clamped onto the toughened glass panels
- Rollers, carriers, and carrier profiles which ensure that the panels are sliding easily with minimum effort.
- Stacking areas, in which the sliding panels are neatly and compactly stacked when the door is opened

#### **DOOR DIMENSION**

Max. Panel Height: Up to 3600mm Max. Panel Width: Up to 1100mm Optimal Panel size for easy sliding

**approx**.: 800mm x 2500mm







### **STACKING LAYOUT**



#### Most popular stacking layout, where the end panel might be a swing door:

- 1. Swing door (end panel)
- 2. Sliding panel

3. Stacking area (when the system is opened, sliding panels can be arranged to sliding to the left or to right)

### **TYPICAL PARKING CONFIGURATION**









# **CROSS SECTION**



Sliding Panel c/w Security Latch



Sliding Panel c/w Thumb Push Latch



Sliding/Swing Panel c/w Lockset





#### **ALUMINIUM TOP TRACK**







# ACCESSORIES



Running Track



Stopper



Carriage Roller



Lock Set





Bolt Keeper



End Cap 3



End cap 1



Floor Pivot

n

Top Pivot

End Cap 2





#### Estron Marketing Pte. Ltd.

141 Woodlands Industrial Park E5 E-terrace Singapore 757507 tel. +65 6853 9041 fax. +65 6853 9042 e-mail. sales@estron.com.sg url. www.estron.com.sg









Product improvement is a continuous process, please check specifications at point of purchase.