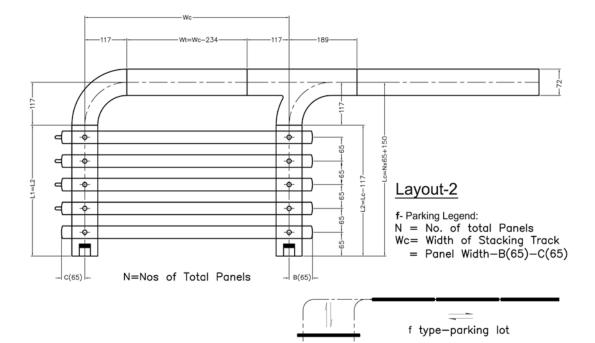

ttom rails composed of base rail, clip on covers and end caps, which are clamped onto the toughened glass panels
- Rollers, carriers, and carrier profiles which ensure that the panels are sliding easily with minimum effort.
- Stacking areas, in which the sliding panels are neatly and compactly stacked when the door is opened

#### **DOOR DIMENSION**

Max. Panel Height: Up to 3600mm Max. Panel Width: Up to 1100mm Optimal Panel size for easy sliding

**approx**.: 800mm x 2500mm







### **STACKING LAYOUT**



#### Most popular stacking layout, where the end panel might be a swing door:

- 1. Swing door (end panel)
- 2. Sliding panel

3. Stacking area (when the system is opened, sliding panels can be arranged to sliding to the left or to right)

### **TYPICAL PARKING CONFIGURATION**









# **CROSS SECTION**



Sliding Panel c/w Security Latch



Sliding Panel c/w Thumb Push Latch



Sliding/Swing Panel c/w Lockset





#### **ALUMINIUM TOP TRACK**







# ACCESSORIES



Running Track



Stopper



Carriage Roller



Lock Set





Bolt Keeper



End Cap 3



End cap 1



Floor Pivot

n

Top Pivot

End Cap 2





#### Estron Marketing Pte. Ltd.

141 Woodlands Industrial Park E5 E-terrace Singapore 757507 tel. +65 6853 9041 fax. +65 6853 9042 e-mail. sales@estron.com.sg url. www.estron.com.sg









Product improvement is a continuous process, please check specifications at point of purchase.