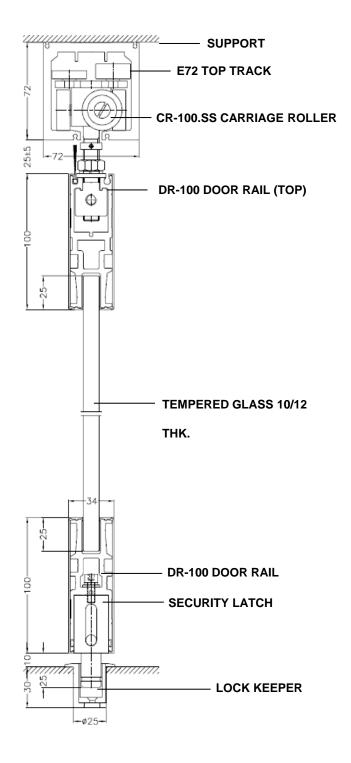

# **CROSS SECTION**

Sliding Panel c/w Security Latch

Sliding Panel c/w Thumb Push Latch

Sliding/Swing Panel c/w Lockset

#### **ALUMINIUM TOP TRACK**