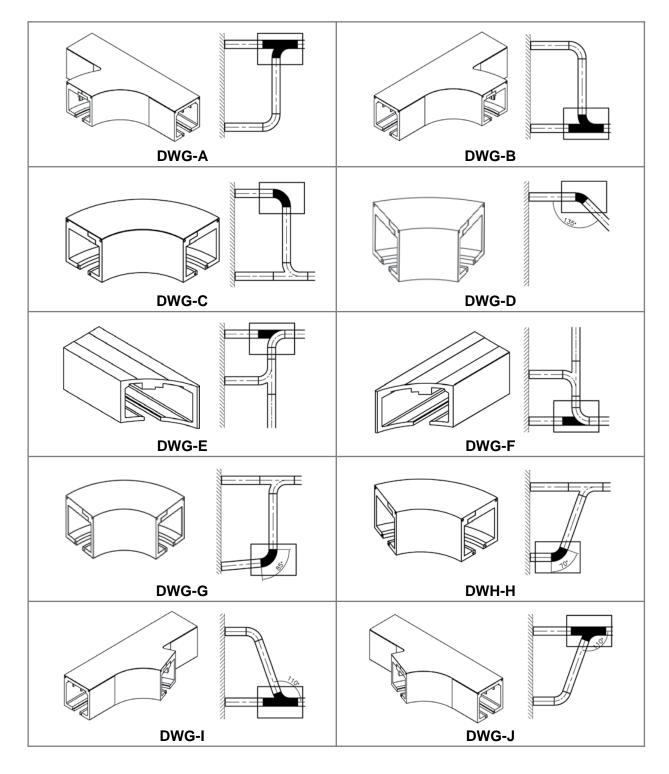

# MADE TO MEASURE OPTIONS, SAFE OPERATION, BETTER USER COMFORT

ESTRON Sliding-Stacking Door system is an aluminum track and hanger system which transports semi-frame glass panels and aluminum framed doors through 45, 90, 135 degree switches for closing off big opening areas by stacking the panels or doors.

### **STACKING LAYOUT**

#### Most popular stacking layout, where the end panel might be a swing door:

- 1. Swing door (end panel)
- 2. Sliding panel

3. Stacking area (when the system is opened, sliding panels can be arranged to sliding to the left or to right)

### **TYPICAL PARKING CONFIGURATION**