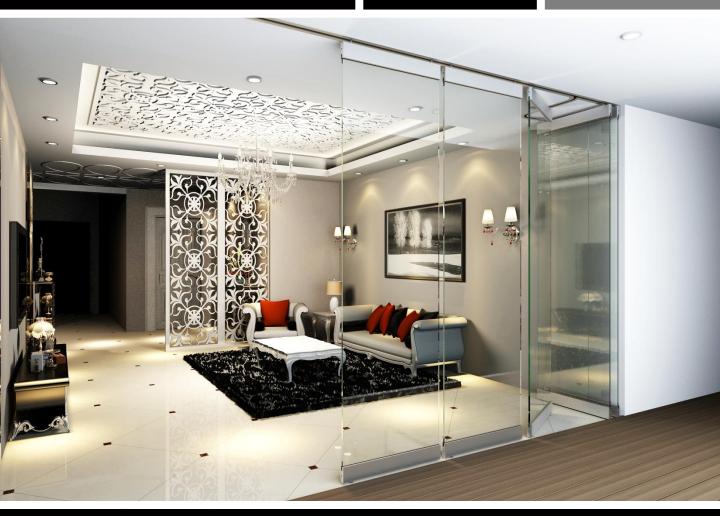

# MADE TO MEASURE OPTIONS, SAFE OPERATION, BETTER USER COMFORT

ESTRON Sliding-Stacking Door system is an aluminum track and hanger system which transports semi-frame glass panels and aluminum framed doors through 45, 90, 135 degree switches for closing off big opening areas by stacking the panels or doors.

The advantage of this system is that there is no need to use a floor guide or channel guide on the floor. The only visible parts are the top and bottom door rails, so that even when the system is closed, it presents a clean, attractive, transparent frontage.

Therefore the product is ideally suited for shop fronts, hotels, convention centers, corporate offices and private houses.