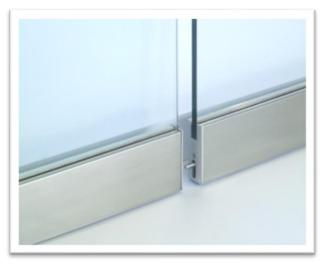

#### TYPICAL INSTALLATION

- ESTRON Sliding-Stacking door systems are made up of the following components:
- Top Track for direct mounting to a steel girder or similar on the ceiling.
- Top and bottom rails composed of base rail, clip on covers and end caps, which are clamped onto the toughened glass panels
- Rollers, carriers, and carrier profiles which ensure that the panels are sliding easily with minimum effort.
- Stacking areas, in which the sliding panels are neatly and compactly stacked when the door is opened

The advantage of this system is that there is no need to use a floor guide or channel guide on the floor. The only visible parts are the top and bottom door rails, so that even when the system is closed, it presents a clean, attractive, transparent frontage.