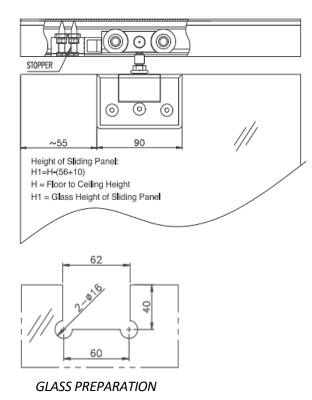

SET:

**GLASS PREPARATION** 







- For one or more door leaves with or without side panels
- Suitable for 8mm to 12mm thick tempered glass
- Gentle, easy action and no glass preparation
- Maximum weight per door leaf: 45kg

#### **TECHNICAL DRAWINGS:**



NO GLASS PREPARATION REQUIRED!









- For one or more door leaves with or without side panels
- Suitable for 8mm to 12mm thick tempered glass
- Gentle, easy action and no glass preparation
- Maximum weight per door leaf: 90kg

#### **TECHNICAL DRAWINGS:**



NO GLASS PREPARATION REQUIRED!

PSB Tested for 100,000 cycles endurance









- For one or more door leaves with or without side panels
- Suitable for 8mm to 10mm thick tempered glass
- Gentle, easy action
- Maximum weight per door leaf: 80kg

#### **TECHNICAL DRAWINGS:**











- For one or more door leaves with or without side panels
- Suitable for 8mm to 12mm thick tempered glass
- Gentle, easy action
- Maximum weight per door leaf: 80kg

#### **TECHNICAL DRAWINGS:**





#### COMPLETE SET:

ESTRON







(For Wooden Doors)









- For one or more door leaves with or without side panels
- Suitable for 10mm to 13.52mm thick tempered glass
- Glass preparation is recommended when install on laminated glass
- Gentle, easy action and no glass preparation
- Maximum weight per door leaf: 100kg
- Also available in Black

#### **TECHNICAL DRAWINGS:**



NO GLASS PREPARATION REQUIRED!

PSB Tested for 100,000 cycles endurance



SECTONAL DETAILS







- For one or more door leaves with or without side panels
- Suitable for 10mm to 13.52mm thick tempered glas