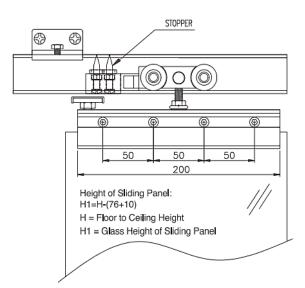

124

Height of Sliding Panel

H = Floor to Ceiling Height

H1 = Giass Height of Sliding

H1=H-(75+12)

CARRINGE ROLLER

## R. RELAR Quality Architectural Hardware Specialist

IRACK (38x36)

CARRIAGE ROLLER

© 2023 ESTRON MARKETING PTE. LTD.

F

FLOOR GUIDE

- For one or more door leaves with or without side panels
- Suitable for 6mm to 8mm thick tempered glass
- Gentle, easy action and glass cut-out is required
- Maximum weight per door leaf: 20kg