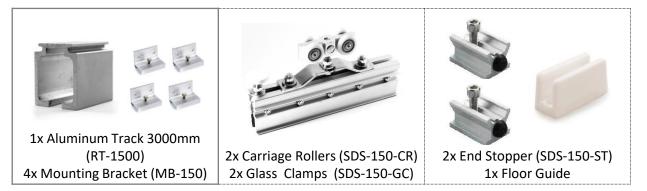

# 1x Aluminum Track<br/>1500mm (RT-020-1500)2x Carriage Rollers (SDS-020-CR)<br/>2x Glass Clamps (SDS-020-GC)2x End Stopper (SDS-020-ST)<br/>1x Floor Guide (FG-0608)

- For one or more door leaves with or without side panels
- Suitable for 8mm to 10mm thick tempered glass
- Gentle, easy action and glass cut-out is required
- Maximum weight per door leaf: 40kg