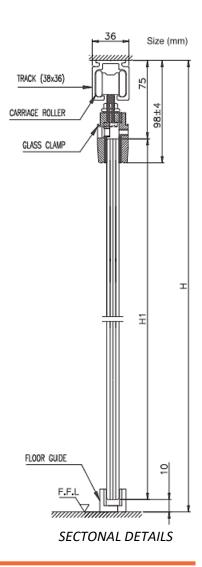

## R. RELAR Quality Architectural Hardware Specialist

IRACK (38x36)

CARRIAGE ROLLER

© 2023 ESTRON MARKETING PTE. LTD.

F

FLOOR GUIDE

- For one or more door leaves with or without side panels
- Suitable for 6mm to 8mm thick tempered glass
- Gentle, easy action and glass cut-out is required
- Maximum weight per door leaf: 20kg