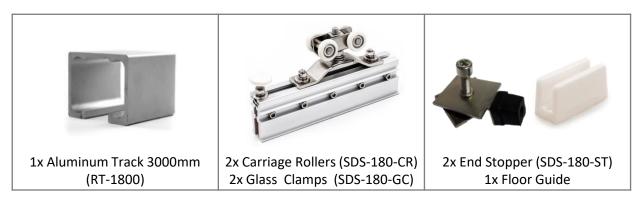

#### COMPLETE SET:

**GLASS PREPARATION** 

- For one or more door leaves with or without side panels
- Suitable for 8mm to 12mm thick tempered glass
- Gentle, easy action and no glass preparation
- Maximum weight per door leaf: 45kg