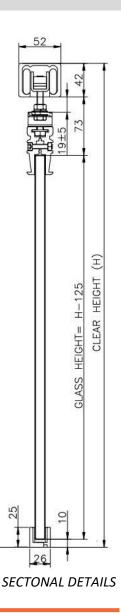

#### **TECHNICAL DRAWINGS:**

NO GLASS PREPARATION REQUIRED!

- For one or more door leaves with or without side panels
- Suitable for 8mm to 12mm thick tempered glass
- Gentle, easy action and no glass preparation
- Maximum weight per door leaf: 90kg