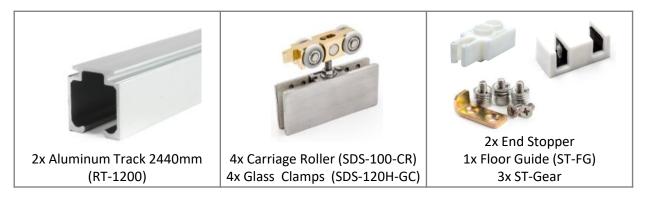

#### COMPLETE SET:

ESTRON

(For Wooden Doors)

- For one or more door leaves with or without side panels
- Suitable for 10mm to 13.52mm thick tempered glass
- Glass preparation is recommended when install on laminated glass
- Gentle, easy action and no glass preparation
- Maximum weight per door leaf: 100kg
- Also available in Black

#### **TECHNICAL DRAWINGS:**

NO GLASS PREPARATION REQUIRED!

PSB Tested for 100,000 cycles endurance

SECTONAL DETAILS

- For one or more door leaves with or without side panels
- Suitable for 10mm to 13.52mm thick tempered glass
- Gentle, easy action and no glass preparation
- Glass preparation is recommended when install on laminated glass
- Maximum weight per door leaf: 120kg
- Slanted Track and Roller System, minimizes the trapping of dust
- Also available in Black