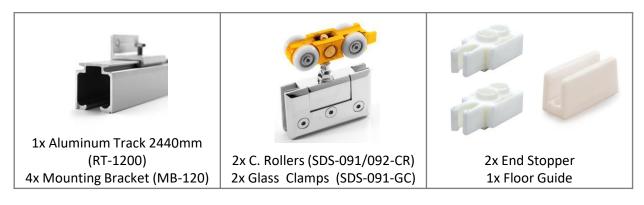

# 1x Aluminum Track<br/>1500mm (RT-020-1500)2x Carriage Rollers (SDS-020-CR)<br/>2x Glass Clamps (SDS-020-GC)2x End Stopper (SDS-020-ST)<br/>1x Floor Guide (FG-0608)

- For one or more door leaves with or without side panels
- Suitable for 8mm to 10mm thick tempered glass
- Gentle, easy action and glass cut-out is required
- Maximum weight per door leaf: 40kg