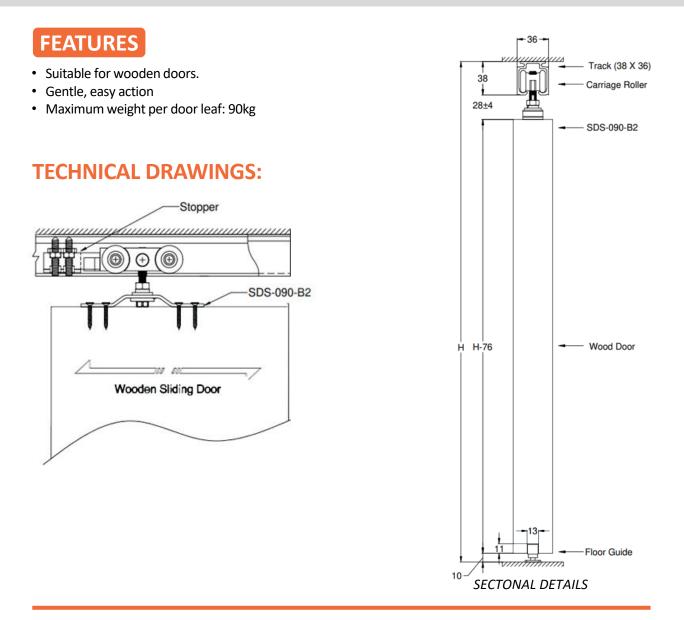

#### **TECHNICAL DRAWINGS:**

NO GLASS PREPARATION REQUIRED!

- For one or more door leaves with or without side panels
- Suitable for 8mm to 12mm thick tempered glass
- Gentle, easy action and no glass preparation
- Maximum weight per door leaf: 90kg

#### **TECHNICAL DRAWINGS:**

NO GLASS PREPARATION REQUIRED!

PSB Tested for 100,000 cycles endurance

- For one or more door leaves with or without side panels
- Suitable for 8mm to 10mm thick tempered glass
- Gentle, easy action
- Maximum weight per door leaf: 80kg