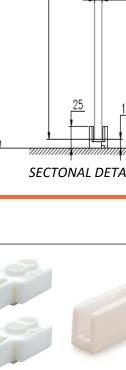

#### **TECHNICAL DRAWINGS:**

**COMPLETE SET:** 

**GLASS PREPARATION** 

# 1x Aluminum Track<br/>1500mm (RT-020-1500)2x Carriage Rollers (SDS-020-CR)<br/>2x Glass Clamps (SDS-020-GC)2x End Stopper (SDS-020-ST)<br/>1x Floor Guide (FG-0608)

- For one or more door leaves with or without side panels
- Suitable for 8mm to 10mm thick tempered glass
- Gentle, easy action and glass cut-out is required
- Maximum weight per door leaf: 40kg