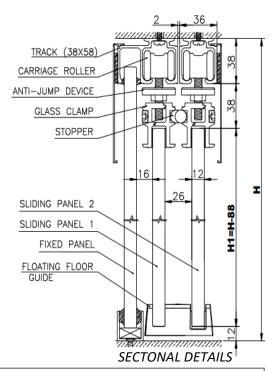

#### **TECHNICAL DRAWINGS:**

NO GLASS PREPARATION REQUIRED!

PSB Tested for 100,000 cycles endurance

SECTONAL DETAILS

- For one or more door leaves with or without side panels
- Suitable for 10mm to 13.52mm thick tempered glass
- Gentle, easy action and no glass preparation
- Glass preparation is recommended when install on laminated glass
- Maximum weight per door leaf: 120kg
- Slanted Track and Roller System, minimizes the trapping of dust
- Also available in Black

#### **TECHNICAL DRAWINGS:**

SECTONAL DETAILS

(For Wooden Doors)

- For one or more door leaves with or without side panels
- Suitable for 10mm to 13.52mm thick tempered glass
- Maximum weight per door leaf: 120kg ٠
- Stainless Steel Glass Clamp SS304, Satin Finish (SSS)

### **TECHNICAL DRAWINGS:**

SECTONAL DETAILS