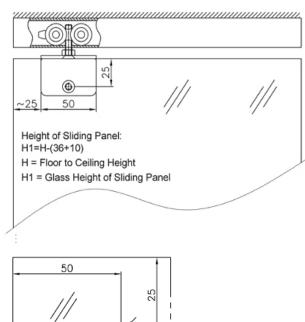

#### **TECHNICAL DRAWINGS:**

#### COMPLETE SET:

**GLASS PREPARATION** 

- For one or more door leaves with or without side panels
- Suitable for 8mm to 12mm thick tempered glass
- Gentle, easy action and no glass preparation
- Maximum weight per door leaf: 45kg