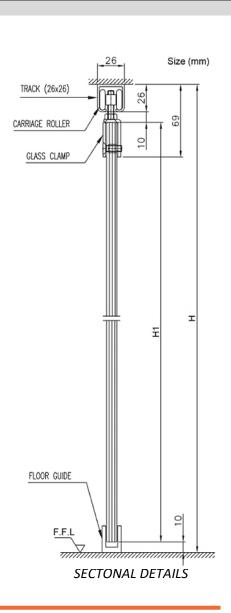

#### **TECHNICAL DRAWINGS:**

#### COMPLETE SET:

**GLASS PREPARATION** 

- For one or more door leaves with or without side panels
- Suitable for 8mm to 12mm thick tempered glass
- Gentle, easy action and no glass preparation
- Maximum weight per door leaf: 45kg