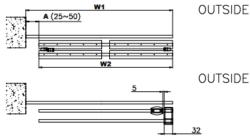

#### **TECHNICAL DRAWINGS:**

NO GLASS PREPARATION REQUIRED!

PSB Tested for 100,000 cycles endurance

SECTONAL DETAILS

- For one or more door leaves with or without side panels
- Suitable for 10mm to 13.52mm thick tempered glass
- Gentle, easy action and no glass preparation
- Glass preparation is recommended when install on laminated glass
- Maximum weight per door leaf: 120kg
- Slanted Track and Roller System, minimizes the trapping of dust
- Also available in Black