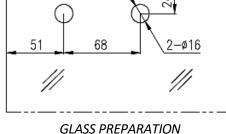

#### **TECHNICAL DRAWINGS:**

**COMPLETE SET:** 

**GLASS PREPARATION** 

# 1x Aluminum Track<br/>1500mm (RT-020-1500)2x Carriage Rollers (SDS-020-CR)<br/>2x Glass Clamps (SDS-020-GC)2x End Stopper (SDS-020-ST)<br/>1x Floor Guide (FG-0608)

- For one or more door leaves with or without side panels
- Suitable for 8mm to 10mm thick tempered glass
- Gentle, easy action and glass cut-out is required
- Maximum weight per door leaf: 40kg