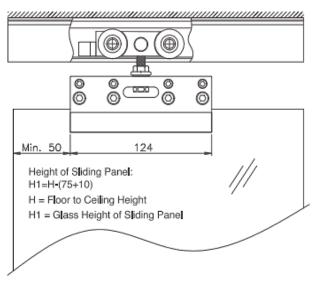

124

Height of Sliding Panel

H = Floor to Ceiling Height

H1 = Giass Height of Sliding

H1=H-(75+12)

CARRINGE ROLLER

## R. RELAR Quality Architectural Hardware Specialist

IRACK (38x36)

CARRIAGE ROLLER

© 2023 ESTRON MARKETING PTE. LTD.

F

FLOOR GUIDE

- For one or more door leaves with or without side panels
- Suitable for 6mm to 8mm thick tempered glass
- Gentle, easy action and glass cut-out is required
- Maximum weight per door leaf: 20kg