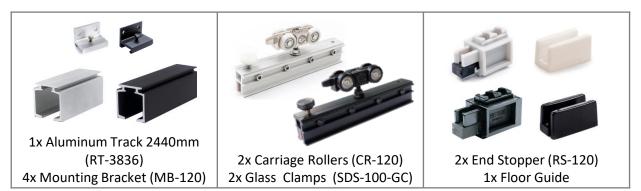

#### COMPLETE SET:

ESTRON

(For Wooden Doors)

- For one or more door leaves with or without side panels
- Suitable for 10mm to 13.52mm thick tempered glass
- Glass preparation is recommended when install on laminated glass
- Gentle, easy action and no glass preparation
- Maximum weight per door leaf: 100kg
- Also available in Black