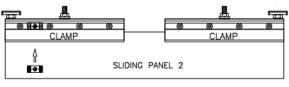

ted glass installation.
- Maximum weight per door leaf: 180kg

#### **TECHNICAL DRAWINGS:**











(Heavy Duty)

#### **FEATURES**

- For one or more door leaves with or without side panels
- Suitable for 12mm to 15.52mm thick tempered glass
- Gentle, easy action and no glass preparation
- Glass preparation is recommended for Laminated Glass and glass height of more than 3600mm.
- Maximum weight per door leaf: 300kg

#### **TECHNICAL DRAWINGS:**









- For one or more door leaves with or without side panels
- Suitable for 10mm to 12mm thick tempered glass
- Gentle, easy action and no glass preparation
- Glass preparation is required for laminated glass installation.
- Maximum weight per door leaf: 100kg

#### **TECHNICAL DRAWINGS:**

#### **Glass Clamp Position (With Stopper)**









(Telescopic)

Accessories shown in above drawing is for reference only. Cover and Track RT-1220 is not included

Height of Sliding Panel: H1=H-(76+12) H=Floor to Ceiling Height H1=Glass Height of Sliding Panel



#### **COMPLETE SET:**





Г

Г

Г Г



(Heavy Duty Telescopic)

#### **FEATURES**

- For one or more door leaves with or without side panels
- Suitable for 10mm to 12mm thick tempered glass
- Glass preparation depends on different types of layout, please consult us upon ordering.
- Maximum weight per door leaf: 120kg
- Stainless Steel Glass Clamp SS304, Satin Finish (SSS)

#### **TECHNICAL DRAWINGS:**





Accessories shown in above drawing is for reference only. Cover and Track RT-1220 is not included





- For one or more door leaves with or without side panels
- Suitab