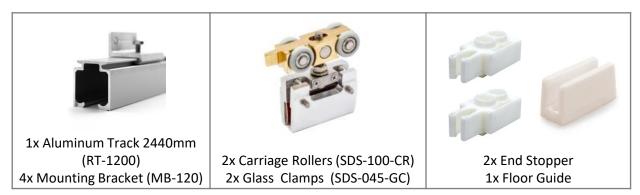

#### COMPLETE SET:

**GLASS PREPARATION** 

- For one or more door leaves with or without side panels
- Suitable for 8mm to 12mm thick tempered glass
- Gentle, easy action and no glass preparation
- Maximum weight per door leaf: 45kg

#### **TECHNICAL DRAWINGS:**

NO GLASS PREPARATION REQUIRED!

- For one or more door leaves with or without side panels
- Suitable for 8mm to 12mm thick tempered glass
- Gentle, easy action and no glass preparation
- Maximum weight per door leaf: 90kg