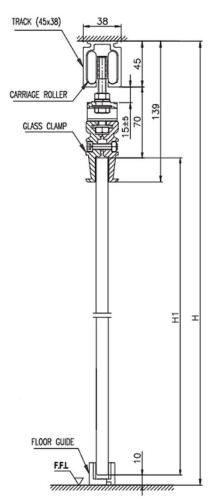

## R. RELAR Quality Architectural Hardware Specialist

IRACK (38x36)

CARRIAGE ROLLER

© 2023 ESTRON MARKETING PTE. LTD.

F

FLOOR GUIDE

- For one or more door leaves with or without side panels
- Suitable for 6mm to 8mm thick tempered glass
- Gentle, easy action and glass cut-out is required
- Maximum weight per door leaf: 20kg