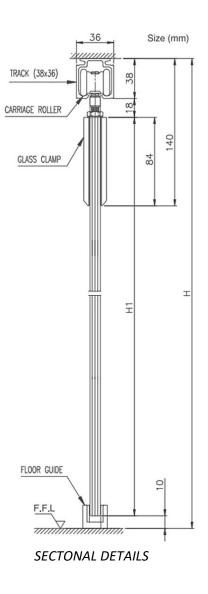

er door leaf: 45kg

#### **TECHNICAL DRAWINGS:**



NO GLASS PREPARATION REQUIRED!









- For one or more door leaves with or without side panels
- Suitable for 8mm to 12mm thick tempered glass
- Gentle, easy action and no glass preparation
- Maximum weight per door leaf: 90kg

#### **TECHNICAL DRAWINGS:**



NO GLASS PREPARATION REQUIRED!

PSB Tested for 100,000 cycles endurance









- For one or more door leaves with or without side panels
- Suitable for 8mm to 10mm thick tempered glass
- Gentle, easy action
- Maximum weight per door leaf: 80kg

#### **TECHNICAL DRAWINGS:**











- For one or more door leaves with or without side panels
- Suitable for 8mm to 12mm thick tempered glass
- Gentle, easy action
- Maximum weight per door leaf: 80kg

#### **TECHNICAL DRAWINGS:**





#### COMPLETE SET:

ESTRON







(For Wooden Doors)









- For one or more door leaves with or without side panels
- Suitable for 10mm to 13.52mm thick tempered glass
- Glass preparation is recommended when install on laminated glass
- Gentle, easy action and no glass preparation
- Maximum weight per door leaf: 100kg
- Also available in Black

#### **TECHNICAL DRAWINGS:**



NO GLASS PREPARATION REQUIRED!

PSB Tested for 100,000 cycles endurance



SECTONAL DETAILS







- For one or more door leaves with or without side panels
- Suitable for 10mm to 13.52mm thick tempered glass
- Gentle, easy action and no glass preparation
- Glass preparation is recommended when install on laminated glass
- Maximum weight per door leaf: 120kg
- Slanted Track and Roller System, minimizes the trapp