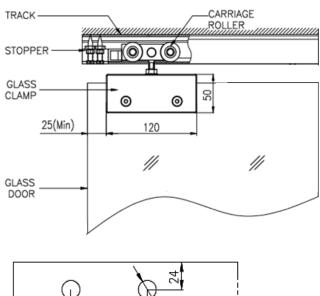

#### **TECHNICAL DRAWINGS:**

**COMPLETE SET:** 

**GLASS PREPARATION** 

# 1x Aluminum Track<br/>1500mm (RT-020-1500)2x Carriage Rollers (SDS-020-CR)<br/>2x Glass Clamps (SDS-020-GC)2x End Stopper (SDS-020-ST)<br/>1x Floor Guide (FG-0608)

- For one or more door leaves with or without side panels
- Suitable for 8mm to 10mm thick tempered glass
- Gentle, easy action and glass cut-out is required
- Maximum weight per door leaf: 40kg