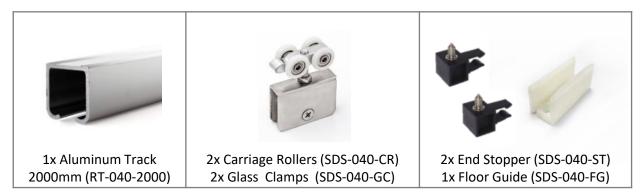

#### **TECHNICAL DRAWINGS:**

**COMPLETE SET:** 

**GLASS PREPARATION** 

# 1x Aluminum Track<br/>1500mm (RT-020-1500)2x Carriage Rollers (SDS-020-CR)<br/>2x Glass Clamps (SDS-020-GC)2x End Stopper (SDS-020-ST)<br/>1x Floor Guide (FG-0608)

- For one or more door leaves with or without side panels
- Suitable for 8mm to 10mm thick tempered glass
- Gentle, easy action and glass cut-out is required
- Maximum weight per door leaf: 40kg