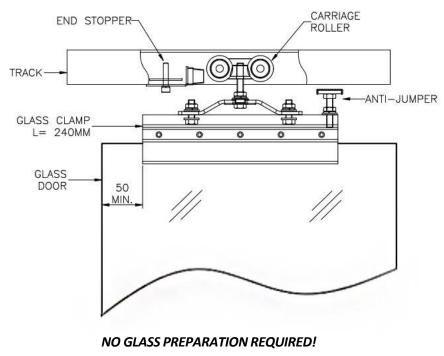

#### **TECHNICAL DRAWINGS:**

NO GLASS PREPARATION REQUIRED!

- For one or more door leaves with or without side panels
- Suitable for 8mm to 12mm thick tempered glass
- Gentle, easy action and no glass preparation
- Maximum weight per door leaf: 90kg