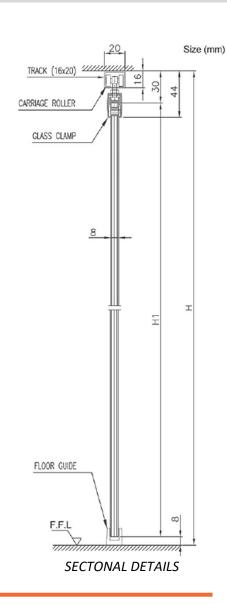

#### **TECHNICAL DRAWINGS:**

**COMPLETE SET:** 

**GLASS PREPARATION** 

# 1x Aluminum Track<br/>1500mm (RT-020-1500)2x Carriage Rollers (SDS-020-CR)<br/>2x Glass Clamps (SDS-020-GC)2x End Stopper (SDS-020-ST)<br/>1x Floor Guide (FG-0608)

- For one or more door leaves with or without side panels
- Suitable for 8mm to 10mm thick tempered glass
- Gentle, easy action and glass cut-out is required
- Maximum weight per door leaf: 40kg