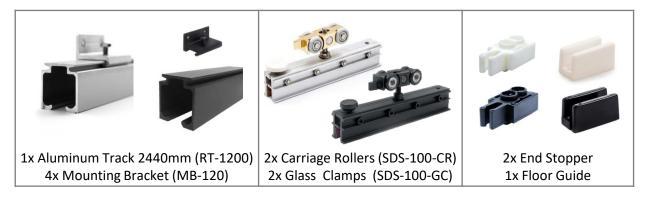

# 1x Aluminum Track<br/>1500mm (RT-020-1500)2x Carriage Rollers (SDS-020-CR)<br/>2x Glass Clamps (SDS-020-GC)2x End Stopper (SDS-020-ST)<br/>1x Floor Guide (FG-0608)

- For one or more door leaves with or without side panels
- Suitable for 8mm to 10mm thick tempered glass
- Gentle, easy action and glass cut-out is required
- Maximum weight per door leaf: 40kg