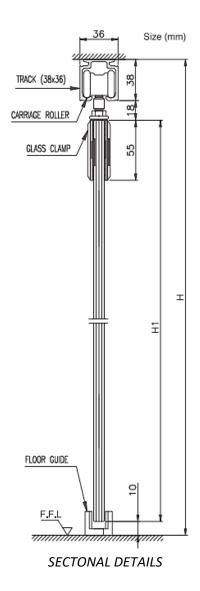

#### **TECHNICAL DRAWINGS:**

**COMPLETE SET:** 

**GLASS PREPARATION** 

## R. RELAR Quality Architectural Hardware Specialist

IRACK (38x36)

CARRIAGE ROLLER

© 2023 ESTRON MARKETING PTE. LTD.

F

FLOOR GUIDE

- For one or more door leaves with or without side panels
- Suitable for 6mm to 8mm thick tempered glass
- Gentle, easy action and glass cut-out is required
- Maximum weight per door leaf: 20kg