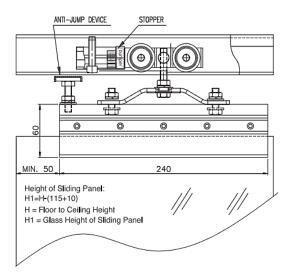

124

Height of Sliding Panel

H = Floor to Ceiling Height

H1 = Giass Height of Sliding

H1=H-(75+12)

CARRINGE ROLLER