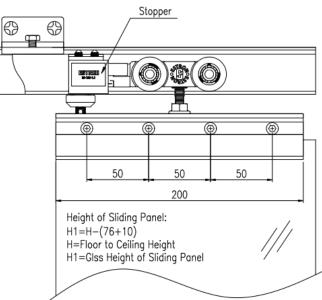

124

Height of Sliding Panel

H = Floor to Ceiling Height

H1 = Giass Height of Sliding

H1=H-(75+12)

CARRINGE ROLLER

## R. RELAR Quality Architectural Hardware Specialist

IRACK (38x36)

CARRIAGE ROLLER

© 2023 ESTRON MARKETING PTE. LTD.

F

FLOOR GUIDE

- For one or more door leaves with or without side panels
- Suitable for 6mm to 8mm thick tempered glass
- Gentle, easy action and glass cut-out is required
- Maximum weight per door leaf: 20kg