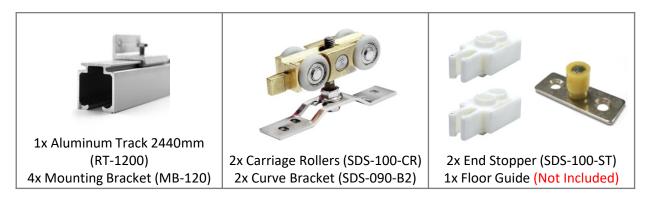

#### **TECHNICAL DRAWINGS:**

NO GLASS PREPARATION REQUIRED!

PSB Tested for 100,000 cycles endurance

- For one or more door leaves with or without side panels
- Suitable for 8mm to 10mm thick tempered glass
- Gentle, easy action
- Maximum weight per door leaf: 80kg

#### **TECHNICAL DRAWINGS:**

- For one or more door leaves with or without side panels
- Suitable for 8mm to 12mm thick tempered glass
- Gentle, easy action
- Maximum weight per door leaf: 80kg