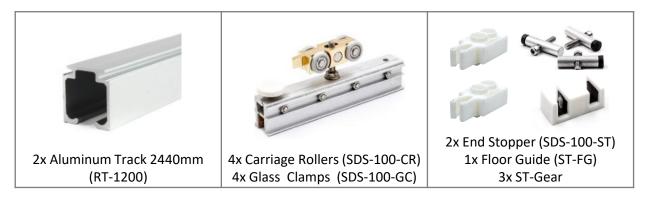

#### **TECHNICAL DRAWINGS:**

NO GLASS PREPARATION REQUIRED!

PSB Tested for 100,000 cycles endurance

SECTONAL DETAILS

- For one or more door leaves with or without side panels
- Suitable for 10mm to 13.52mm thick tempered glass
- Gentle, easy action and no glass preparation
- Glass preparation is recommended when install on laminated glass
- Maximum weight per door leaf: 120kg
- Slanted Track and Roller System, minimizes the trapping of dust
- Also available in Black

#### **TECHNICAL DRAWINGS:**

SECTONAL DETAILS

(For Wooden Doors)

- For one or more door leaves with or without side panels
- Suitable for 10mm to 13.52mm thick tempered glass
- Maximum weight per door leaf: 120kg ٠
- Stainless Steel Glass Clamp SS304, Satin Finish (SSS)