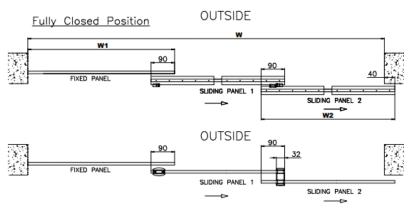

#### **TECHNICAL DRAWINGS:**

NO GLASS PREPARATION REQUIRED!

PSB Tested for 100,000 cycles endurance

SECTONAL DETAILS

- For one or more door leaves with or without side panels
- Suitable for 10mm to 13.52mm thick tempered glass
- Gentle, easy action and no glass preparation
- Glass preparation is recommended when install on laminated glass
- Maximum weight per door leaf: 120kg
- Slanted Track and Roller System, minimizes the trapping of dust
- Also available in Black