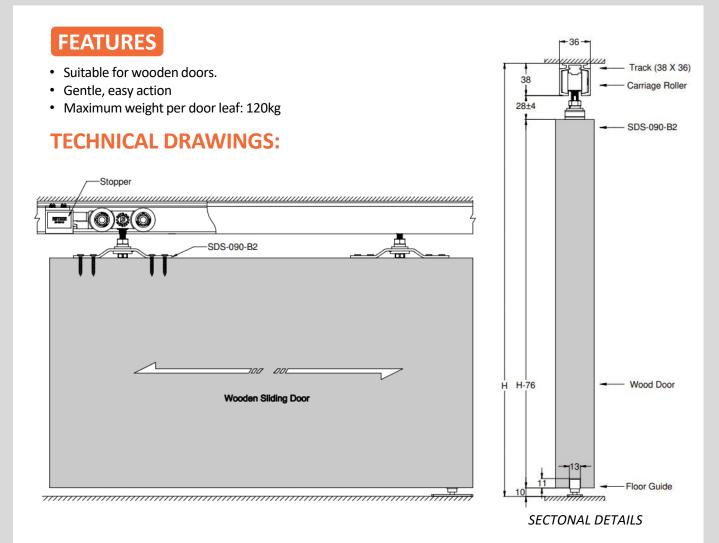

#### COMPLETE SET:

ESTRON

(For Wooden Doors)

- For one or more door leaves with or without side panels
- Suitable for 10mm to 13.52mm thick tempered glass
- Glass preparation is recommended when install on laminated glass
- Gentle, easy action and no glass preparation
- Maximum weight per door leaf: 100kg
- Also available in Black

#### **TECHNICAL DRAWINGS:**

NO GLASS PREPARATION REQUIRED!

PSB Tested for 100,000 cycles endurance

SECTONAL DETAILS

- For one or more door leaves with or without side panels
- Suitable for 10mm to 13.52mm thick tempered glass
- Gentle, easy action and no glass preparation
- Glass preparation is recommended when install on laminated glass
- Maximum weight per door leaf: 120kg
- Slanted Track and Roller System, minimizes the trapping of dust
- Also available in Black

#### **TECHNICAL DRAWINGS:**

SECTONAL DETAILS

(For Wooden Doors)

- For one or more door leaves with or without side panels
- Suitable for 10mm to 13.52mm thick tempered glass
- Maximum weight per door leaf: 120kg ٠
- Stainless Steel Glass Clamp SS304, Satin Finish (SSS)