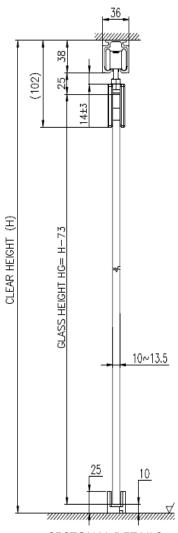

#### **TECHNICAL DRAWINGS:**

124

Height of Sliding Panel

H = Floor to Ceiling Height

H1 = Giass Height of Sliding

H1=H-(75+12)

CARRINGE ROLLER