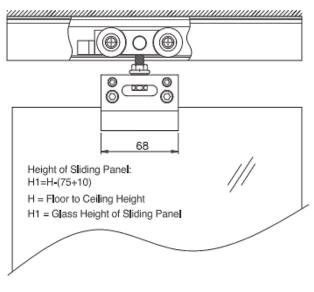

124

Height of Sliding Panel

H = Floor to Ceiling Height

H1 = Giass Height of Sliding

H1=H-(75+12)

CARRINGE ROLLER