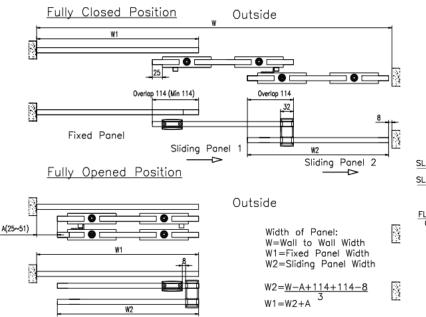

#### **TECHNICAL DRAWINGS:**

NO GLASS PREPARATION REQUIRED!

PSB Tested for 100,000 cycles endurance

SECTONAL DETAILS

- For one or more door leaves with or without side panels
- Suitable for 10mm to 13.52mm thick tempered glass
- Gentle, easy action and no glass preparation
- Glass preparation is recommended when install on laminated glass
- Maximum weight per door leaf: 120kg
- Slanted Track and Roller System, minimizes the trapping of dust
- Also available in Black

#### **TECHNICAL DRAWINGS:**

SECTONAL DETAILS

(For Wooden Doors)

- For one or more door leaves with or without side panels
- Suitable for 10mm to 13.52mm thick tempered glass
- Maximum weight per door leaf: 120kg ٠
- Stainless Steel Glass Clamp SS304, Satin Finish (SSS)