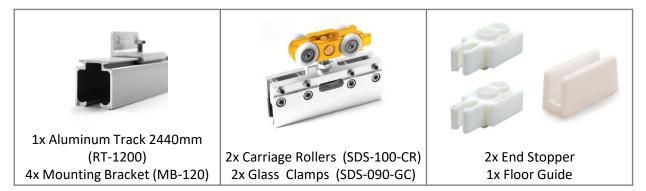

hout side panels
- Suitable for 8mm to 10mm thick tempered glass
- Gentle, easy action and glass cut-out is required
- Maximum weight per door leaf: 40kg

#### **TECHNICAL DRAWINGS:**





#### COMPLETE SET:

**GLASS PREPARATION** 







- For one or more door leaves with or without side panels
- Suitable for 8mm to 12mm thick tempered glass
- Gentle, easy action and no glass preparation
- Maximum weight per door leaf: 45kg

#### **TECHNICAL DRAWINGS:**



NO GLASS PREPARATION REQUIRED!









- For one or more door leaves with or without side panels
- Suitable for 8mm to 12mm thick tempered glass
- Gentle, easy action and no glass preparation
- Maximum weight per door leaf: 90kg

#### **TECHNICAL DRAWINGS:**



NO GLASS PREPARATION REQUIRED!

PSB Tested for 100,000 cycles endurance









- For one or more door leaves with or without side panels
- Suitable for 8mm to 10mm thick tempered glass
- Gentle, easy action
- Maximum weight per door leaf: 80kg

#### **TECHNICAL DRAWINGS:**











- For one or more door leaves with or without side panels
- Suitable for 8mm to 12mm thick tempered glass
- Gentle, easy action
- Maximum weight per door leaf: 80kg

#### **TECHNICAL DRAWINGS:**





#### COMPLETE SET:

ESTRON







(For Wooden Doors)









- For one or more door leaves with or without side panels
- Suitable for 10mm to 13.52mm thick tempered glass
- Glass preparation is recommended when install on laminated glass
- Gentle, easy action and no glass preparation
- Maximum weight per door leaf: 100kg
- Also available in Black

#### **TECHNICAL DRAWINGS:**



NO GL