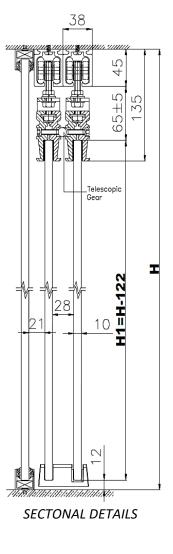

#### **TECHNICAL DRAWINGS:**

NO GLASS PREPARATION REQUIRED!

PSB Tested for 100,000 cycles endurance

SECTONAL DETAILS

- For one or more door leaves with or without side panels
- Suitable for 10mm to 13.52mm thick tempered glass
- Gentle, easy action and no glass preparation
- Glass preparation is recommended when install on laminated glass
- Maximum weight per door leaf: 120kg
- Slanted Track and Roller System, minimizes the trapping of dust
- Also available in Black

#### **TECHNICAL DRAWINGS:**

SECTONAL DETAILS

(For Wooden Doors)

- For one or more door leaves with or without side panels
- Suitable for 10mm to 13.52mm thick tempered glass
- Maximum weight per door leaf: 120kg ٠
- Stainless Steel Glass Clamp SS304, Satin Finish (SSS)

### **TECHNICAL DRAWINGS:**

SECTONAL DETAILS