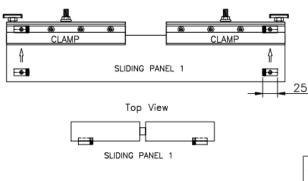

nated glass installation.
- Maximum weight per door leaf: 180kg

#### **TECHNICAL DRAWINGS:**











(Heavy Duty)

#### **FEATURES**

- For one or more door leaves with or without side panels
- Suitable for 12mm to 15.52mm thick tempered glass
- Gentle, easy action and no glass preparation
- Glass preparation is recommended for Laminated Glass and glass height of more than 3600mm.
- Maximum weight per door leaf: 300kg

#### **TECHNICAL DRAWINGS:**









- For one or more door leaves with or without side panels
- Suitable for 10mm to 12mm thick tempered glass
- Gentle, easy action and no glass preparation
- Glass preparation is required for laminated glass installation.
- Maximum weight per door leaf: 100kg

#### **TECHNICAL DRAWINGS:**

#### **Glass Clamp Position (With Stopper)**









(Telescopic)

Accessories shown in above drawing is for reference only. Cover and Track RT-1220 is not included

Height of Sliding Panel: H1=H-(76+12) H=Floor to Ceiling Height H1=Glass Height of Sliding Panel



#### **COMPLETE SET:**





Г

Г

Г Г



(Heavy Duty Telescopic)

#### **FEATURES**

- For one or more door leaves with or without side panels
- Suitable for 10mm to 12mm thick tempered glass
- Glass preparation depends on different types of layout, please consult us upon ordering.
- Maximum weight per door leaf: 120kg
- Stainless Steel Glass Clamp SS304, Satin Finish (SSS)

#### **TECHNICAL DRAWINGS:**





Accessories shown in above drawing is for reference only. Cover and Track RT-1220 is not included





- For one or more door leaves with or without side panels
- Suit