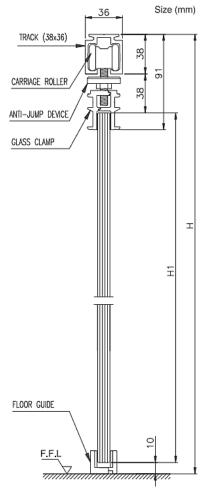

## R. RELAR Quality Architectural Hardware Specialist

IRACK (38x36)

CARRIAGE ROLLER

© 2023 ESTRON MARKETING PTE. LTD.

F

FLOOR GUIDE

- For one or more door leaves with or without side panels
- Suitable for 6mm to 8mm thick tempered glass
- Gentle, easy action and glass cut-out is required
- Maximum weight per door leaf: 20kg