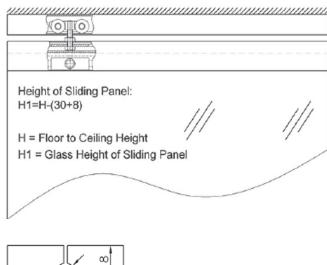

#### **TECHNICAL DRAWINGS:**

**COMPLETE SET:** 

**GLASS PREPARATION** 

# 1x Aluminum Track<br/>1500mm (RT-020-1500)2x Carriage Rollers (SDS-020-CR)<br/>2x Glass Clamps (SDS-020-GC)2x End Stopper (SDS-020-ST)<br/>1x Floor Guide (FG-0608)

- For one or more door leaves with or without side panels
- Suitable for 8mm to 10mm thick tempered glass
- Gentle, easy action and glass cut-out is required
- Maximum weight per door leaf: 40kg