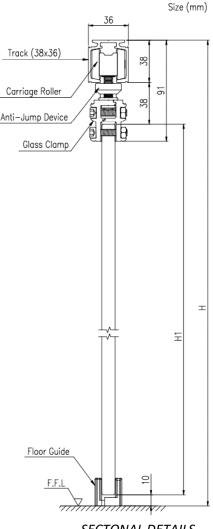

#### COMPLETE SET:

ESTRON

(For Wooden Doors)

- For one or more door leaves with or without side panels
- Suitable for 10mm to 13.52mm thick tempered glass
- Glass preparation is recommended when install on laminated glass
- Gentle, easy action and no glass preparation
- Maximum weight per door leaf: 100kg
- Also available in Black

#### **TECHNICAL DRAWINGS:**

NO GLASS PREPARATION REQUIRED!

PSB Tested for 100,000 cycles endurance

SECTONAL DETAILS

- For one or more door leaves with or without side panels
- Suitable for 10mm to 13.52mm thick tempered glass
- Gentle, easy action and no glass preparation
- Glass preparation is recommended when install on laminated glass
- Maximum weight per door leaf: 120kg
- Slanted Track and Roller System, minimizes the trapping of dust
- Also available in Black

#### **TECHNICAL DRAWINGS:**

SECTONAL DETAILS

(For Wooden Doors)

- For one or more door leaves with or without side panels
- Suitable for 10mm to 13.52mm thick tempered glass
- Maximum weight per door leaf: 120kg ٠
- Stainless Steel Glass Clamp SS304, Satin Finish (SSS)