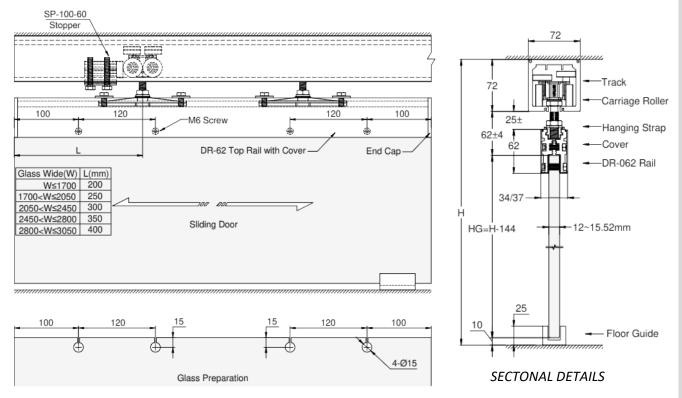

#### **TECHNICAL DRAWINGS:**

NO GLASS PREPARATION REQUIRED!

PSB Tested for 100,000 cycles endurance

- For one or more door leaves with or without side panels
- Suitable for 8mm to 10mm thick tempered glass
- Gentle, easy action
- Maximum weight per door leaf: 80kg