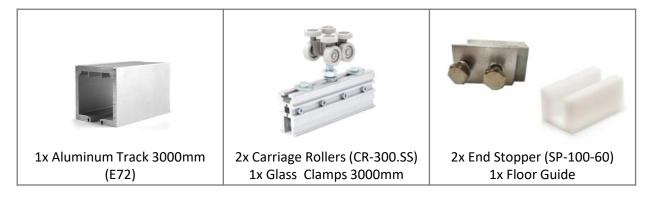

# 1x Aluminum Track<br/>1500mm (RT-020-1500)2x Carriage Rollers (SDS-020-CR)<br/>2x Glass Clamps (SDS-020-GC)2x End Stopper (SDS-020-ST)<br/>1x Floor Guide (FG-0608)

- For one or more door leaves with or without side panels
- Suitable for 8mm to 10mm thick tempered glass
- Gentle, easy action and glass cut-out is required
- Maximum weight per door leaf: 40kg