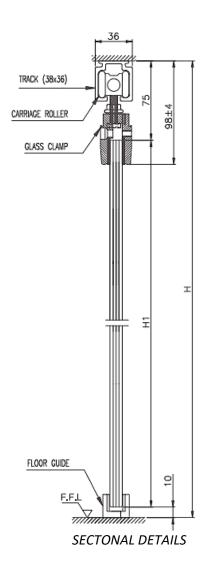

124

Height of Sliding Panel

H = Floor to Ceiling Height

H1 = Giass Height of Sliding

H1=H-(75+12)

CARRINGE ROLLER