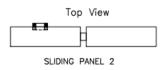

d glass installation.
- Maximum weight per door leaf: 180kg

#### **TECHNICAL DRAWINGS:**











(Heavy Duty)

#### **FEATURES**

- For one or more door leaves with or without side panels
- Suitable for 12mm to 15.52mm thick tempered glass
- Gentle, easy action and no glass preparation
- Glass preparation is recommended for Laminated Glass and glass height of more than 3600mm.
- Maximum weight per door leaf: 300kg

#### **TECHNICAL DRAWINGS:**









- For one or more door leaves with or without side panels
- Suitable for 10mm to 12mm thick tempered glass
- Gentle, easy action and no glass preparation
- Glass preparation is required for laminated glass installation.
- Maximum weight per door leaf: 100kg

#### **TECHNICAL DRAWINGS:**

#### **Glass Clamp Position (With Stopper)**









(Telescopic)

Accessories shown in above drawing is for reference only. Cover and Track RT-1220 is not included

Height of Sliding Panel: H1=H-(76+12) H=Floor to Ceiling Height H1=Glass Height of Sliding Panel



#### **COMPLETE SET:**





Г

Г

Г Г



(Heavy Duty Telescopic)

#### **FEATURES**

- For one or more door leaves with or without side panels
- Suitable for 10mm to 12mm thick tempered glass
- Glass preparation depends on different types of layout, please consult us upon ordering.
- Maximum weight per door leaf: 120kg
- Stainless Steel Glass Clamp SS304, Satin Finish (SSS)

#### **TECHNICAL DRAWINGS:**





Accessories shown in above drawing is for reference only. Cover and Track RT-1220 is not included





- For one or more door leaves with or without side panels
- Suitable