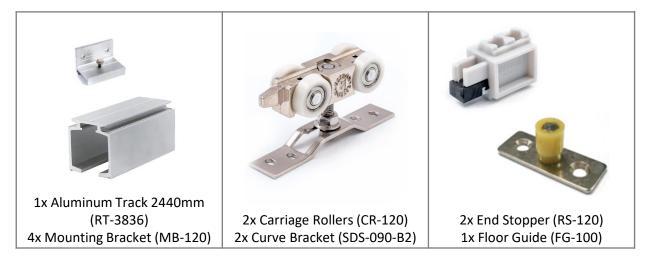

#### **COMPLETE SET:**

ESTRON

- For one or more door leaves with or without side panels
- Suitable for 10mm to 15.52mm thick tempered glass
- Gentle, easy action and no glass preparation
- Glass preparation is required for laminated glass installation.
- Maximum weight per door leaf: 150kg