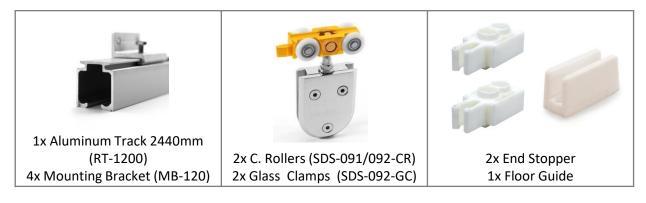

#### COMPLETE SET:

**GLASS PREPARATION** 

- For one or more door leaves with or without side panels
- Suitable for 8mm to 12mm thick tempered glass
- Gentle, easy action and no glass preparation
- Maximum weight per door leaf: 45kg

#### **TECHNICAL DRAWINGS:**

NO GLASS PREPARATION REQUIRED!

- For one or more door leaves with or without side panels
- Suitable for 8mm to 12mm thick tempered glass
- Gentle, easy action and no glass preparation
- Maximum weight per door leaf: 90kg