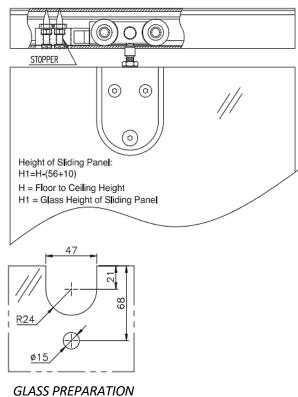

#### **TECHNICAL DRAWINGS:**

**COMPLETE SET:** 

**GLASS PREPARATION** 

124

Height of Sliding Panel

H = Floor to Ceiling Height

H1 = Giass Height of Sliding

H1=H-(75+12)

CARRINGE ROLLER