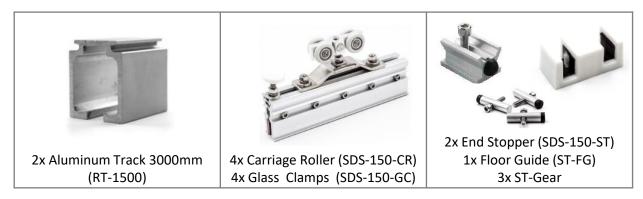

#### **TECHNICAL DRAWINGS:**

SECTONAL DETAILS

(For Wooden Doors)

- For one or more door leaves with or without side panels
- Suitable for 10mm to 13.52mm thick tempered glass
- Maximum weight per door leaf: 120kg ٠
- Stainless Steel Glass Clamp SS304, Satin Finish (SSS)