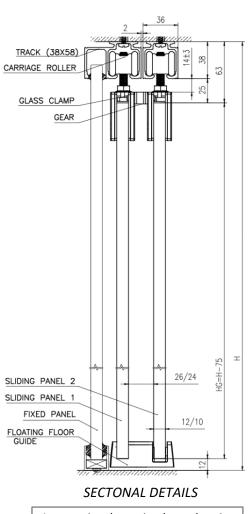

#### **TECHNICAL DRAWINGS:**

NO GLASS PREPARATION REQUIRED!

PSB Tested for 100,000 cycles endurance

SECTONAL DETAILS

- For one or more door leaves with or without side panels
- Suitable for 10mm to 13.52mm thick tempered glass
- Gentle, easy action and no glass preparation
- Glass preparation is recommended when install on laminated glass
- Maximum weight per door leaf: 120kg
- Slanted Track and Roller System, minimizes the trapping of dust
- Also available in Black

#### **TECHNICAL DRAWINGS:**

SECTONAL DETAILS

(For Wooden Doors)

- For one or more door leaves with or without side panels
- Suitable for 10mm to 13.52mm thick tempered glass
- Maximum weight per door leaf: 120kg ٠
- Stainless Steel Glass Clamp SS304, Satin Finish (SSS)

### **TECHNICAL DRAWINGS:**

SECTONAL DETAILS