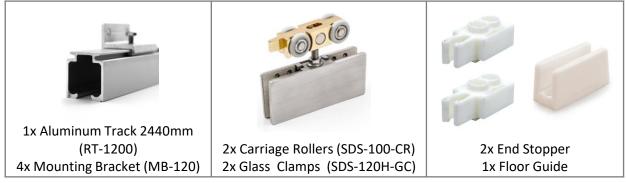

# 1x Aluminum Track<br/>1500mm (RT-020-1500)2x Carriage Rollers (SDS-020-CR)<br/>2x Glass Clamps (SDS-020-GC)2x End Stopper (SDS-020-ST)<br/>1x Floor Guide (FG-0608)

- For one or more door leaves with or without side panels
- Suitable for 8mm to 10mm thick tempered glass
- Gentle, easy action and glass cut-out is required
- Maximum weight per door leaf: 40kg